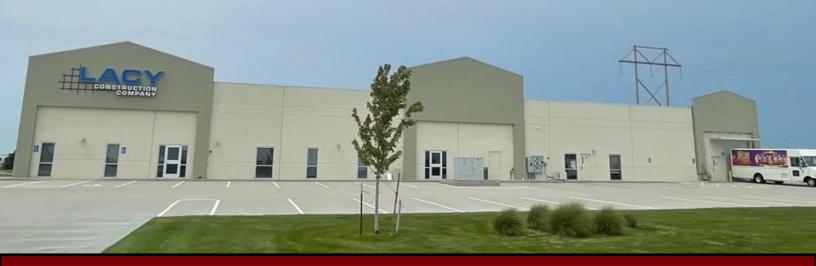

## 4586 & 4590 Gold Core Road

Grand Island, Nebraska

Office/Warehouse Space \$1,900,000 **Building at 4586 Gold Core Road and vacant lot at 4590 Gold Core Road.** Built in 2019, this building has so much to offer. Total of 11,000 square feet. Suite 1 is 4,000 sq ft and has a long term tenant with two years remaining on their lease term. This space was built specifically for this tenant with 5 dock doors (two with levelers), a drive-in truck door, dispatch office space and one private office. Suite 3 is 4,875 sq ft and has been occupied by the owner of the building. It was built out with 6 private offices, conference rooms, a training room, kitchenette and cubicle space. It is in excellent condition and ready for a new owner or a new tenant. Suite 2 is approximately 2,000 sq ft and has not been built-out. The building's sidewalls are concrete with steel studs. 1 hour separation walls. 6" slab floor.