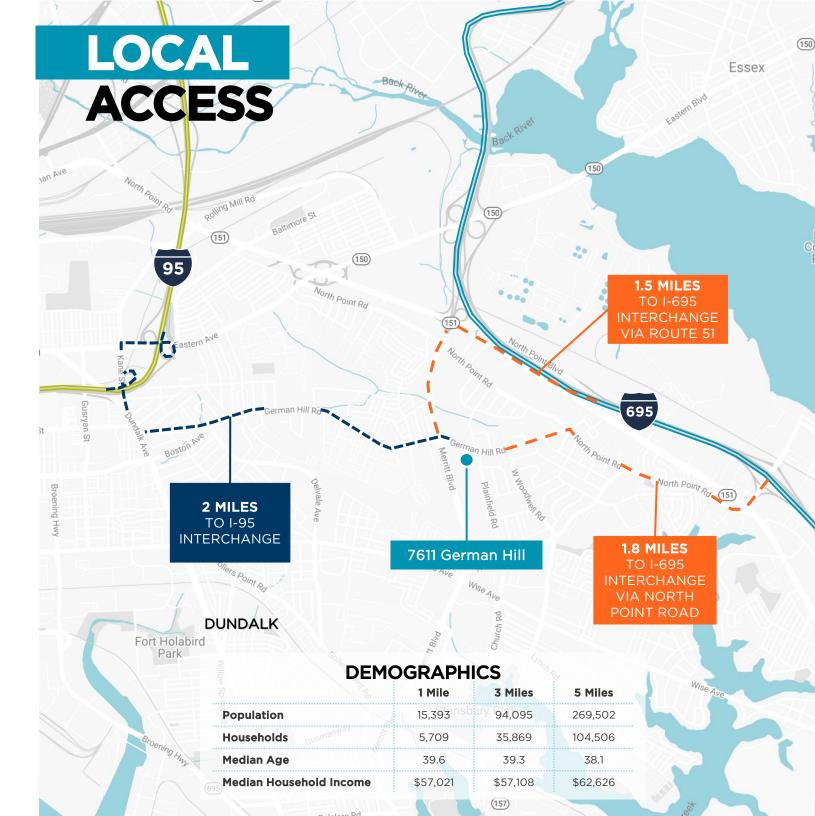

FOR SALE & LEASE
7611 German Hill Road, Dundalk, MD 21222

**11,125 SF** 2.40 Acres

4 MILES
TO PORT OF BALTIMORE

18 MILES
TO BWI AIRPORT

**44 MILES** WASHINGTON, DC

98 MILES PHILADELPHIA, PA

184 MILES NEW YORK, NY