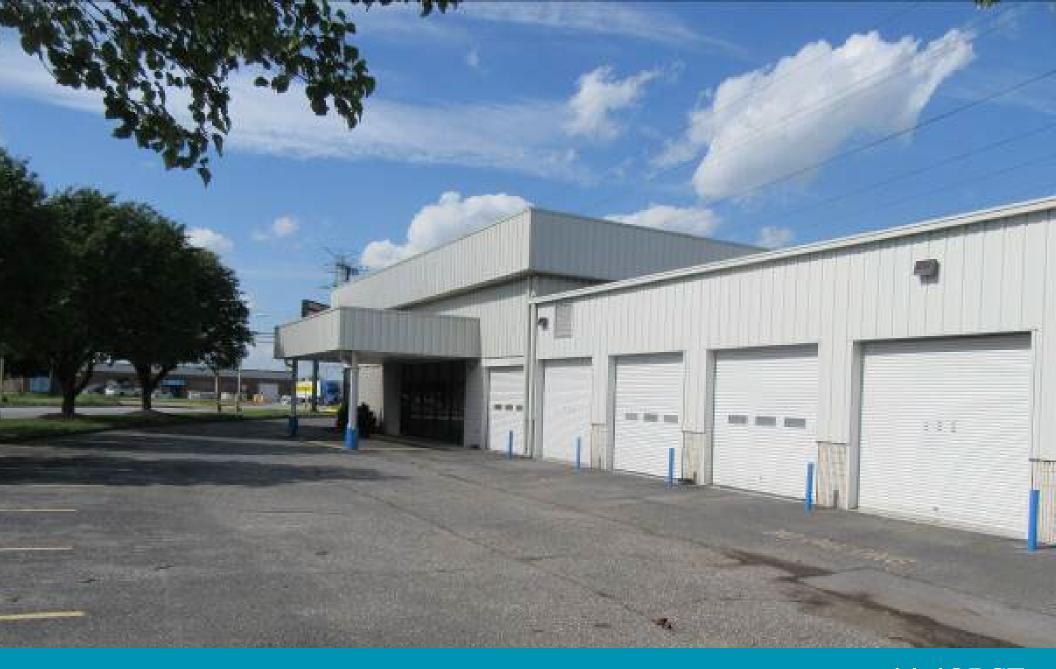

FOR SALE & LEASE
7611 German Hill Road, Dundalk, MD 21222

**11,125 SF** 2.40 Acres

4 MILES
TO PORT OF BALTIMORE

18 MILES
TO BWI AIRPORT

**44 MILES** WASHINGTON, DC

98 MILES PHILADELPHIA, PA

184 MILES NEW YORK, NY

## **FEE SIMPLE**

| Property     | 11,125 SF                                         |
|--------------|---------------------------------------------------|
| Office Space | ±4,500 SF                                         |
| Year Built   | 1987                                              |
| Acreage      | .52 acres and paved outside storage               |
| Zoning       | BM (Industrial/Auto)                              |
| Clear Height | 16' – 18'                                         |
| Parking      | ±50                                               |
| Loading      | 14 Oversized Drive-ins                            |
| Sprinkler    | N/A                                               |
| Utilities:   | Public water and sewer; natural gas               |
| Access:      | Convenient access to 695 via Merritt Blvd         |
| Notes:       | Lifts and equipment can convey with sale or lease |