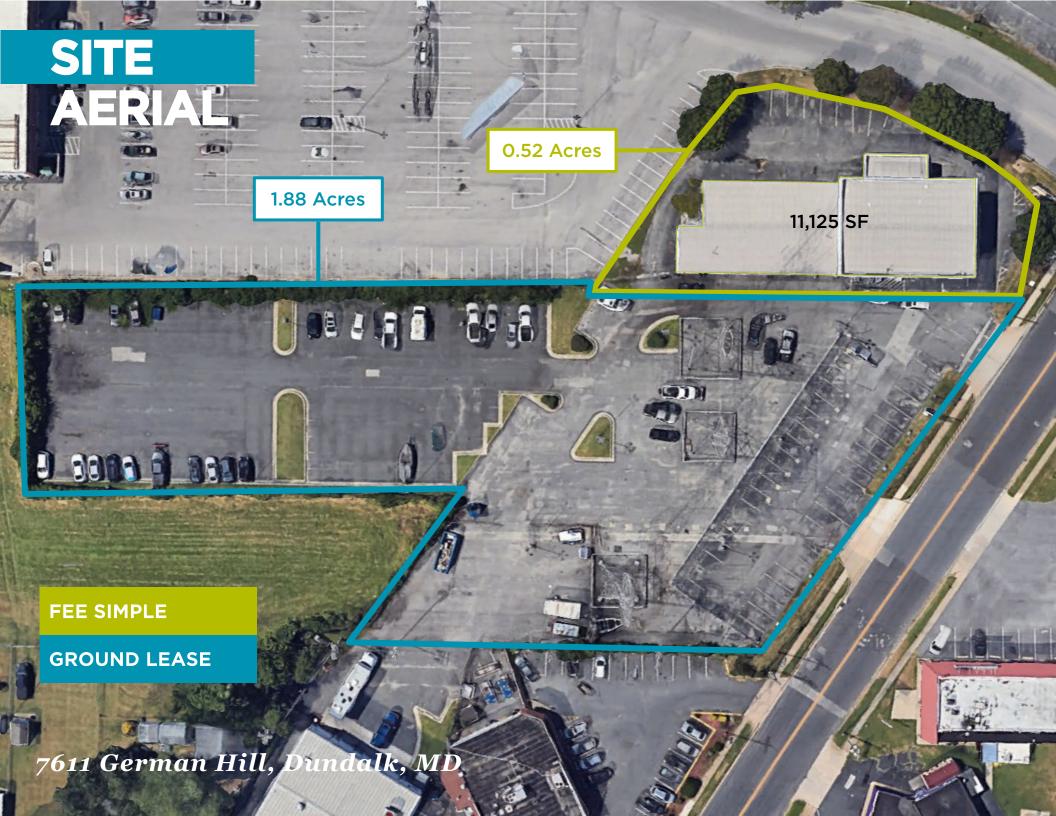

FOR SALE & LEASE
7611 German Hill Road, Dundalk, MD 21222

**11,125 SF** 2.40 Acres

4 MILES
TO PORT OF BALTIMORE

18 MILES
TO BWI AIRPORT

**44 MILES** WASHINGTON, DC

98 MILES PHILADELPHIA, PA

184 MILES NEW YORK, NY

## **FEE SIMPLE**

| Property     | 11,125 SF                                         |
|--------------|---------------------------------------------------|
| Office Space | ±4,500 SF                                         |
| Year Built   | 1987                                              |
| Acreage      | .52 acres and paved outside storage               |
| Zoning       | BM (Industrial/Auto)                              |
| Clear Height | 16' – 18'                                         |
| Parking      | ±50                                               |
| Loading      | 14 Oversized Drive-ins                            |
| Sprinkler    | N/A                                               |
| Utilities:   | Public water and sewer; natural gas               |
| Access:      | Convenient access to 695 via Merritt Blvd         |
| Notes:       | Lifts and equipment can convey with sale or lease |

## **BGE GROUND LEASE**

| Acres                 | 1.88 Acres                                                                                                                                                                      |
|-----------------------|---------------------------------------------------------------------------------------------------------------------------------------------------------------------------------|
| Term                  | Expires 8/31/27 with one (1) five year renewal option extending the Lease to 8/31/32                                                                                            |
| Rate                  | \$2,506.99/month (subject to annual CPI adjustments every September)                                                                                                            |
| Assignment/<br>Sublet | The Lease may be assigned with the consent of Landlord; sublet is permitted with the Landlord's prior written consent, not to be unreasonably withheld, conditioned or delayed. |
| Notes:                | BELOW MARKET ground lease opportunity available for sublet or assignment                                                                                                        |