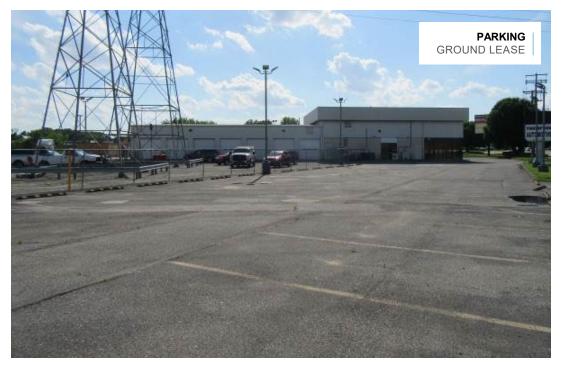

## **BGE GROUND LEASE**

| Acres                 | 1.88 Acres                                                                                                                                                                      |
|-----------------------|---------------------------------------------------------------------------------------------------------------------------------------------------------------------------------|
| Term                  | Expires 8/31/27 with one (1) five year renewal option extending the Lease to 8/31/32                                                                                            |
| Rate                  | \$2,506.99/month (subject to annual CPI adjustments every September)                                                                                                            |
| Assignment/<br>Sublet | The Lease may be assigned with the consent of Landlord; sublet is permitted with the Landlord's prior written consent, not to be unreasonably withheld, conditioned or delayed. |
| Notes:                | BELOW MARKET ground lease opportunity available for sublet or assignment                                                                                                        |