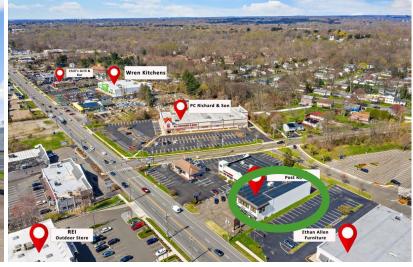

#### **PROPERTY OVERVIEW:**

The Atherton Team at BHGRE Commercial exclusively presents for Sublease 1602 Boston Post Road in Milford. This 2-story building is well constructed with a concrete/cinder wall while well maintained and offers flexible 2,500 SF +/- to 7,586 +/- SF space available for Sublease. This property is continently located on U.S. 1 near the Milford Mall and has ample parking and great traffic count. This building offers a wide array of space configurations available to suit any business larger or small with convenient access to Interstate 95.

#### **PROPERTY HIGHLIGHTS:**

- Right on U.S. 1
- Convenient access to I-95
- Approx. 22,000+/- V.P.D.
- Suitable for any business type
- Well constructed building

Bryan Atherton, CCIM, SIOR Phone: 203-209-3337 batherton@buyandsellcre.com