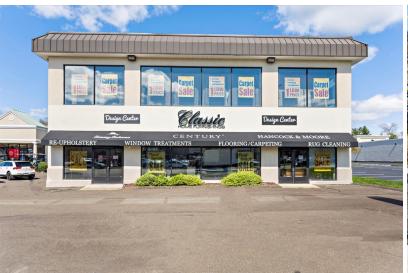

## 1602 Boston Post Road Milford, CT 06460

| Lease Rate:    | 1sr Floor: | \$22.00/SF NNN        |
|----------------|------------|-----------------------|
| Available SF:  | 2,500 -    | +/- SF – 7,586 +/- SF |
| Building Size: |            | 15,944 SF             |
| Lot Size:      |            | 0.59 Acres            |

#### **PROPERTY OVERVIEW:**

The Atherton Team at BHGRE Commercial exclusively presents for Sublease 1602 Boston Post Road in Milford. This 2-story building is well constructed with a concrete/cinder wall while well maintained and offers flexible 2,500 SF +/- to 7,586 +/- SF space available for Sublease. This property is continently located on U.S. 1 near the Milford Mall and has ample parking and great traffic count. This building offers a wide array of space configurations available to suit any business larger or small with convenient access to Interstate 95.

#### **PROPERTY HIGHLIGHTS:**

- Right on U.S. 1
- Convenient access to I-95
- Approx. 22,000+/- V.P.D.
- Suitable for any business type
- Well constructed building

Bryan Atherton, CCIM, SIOR Phone: 203-209-3337 batherton@buyandsellcre.com