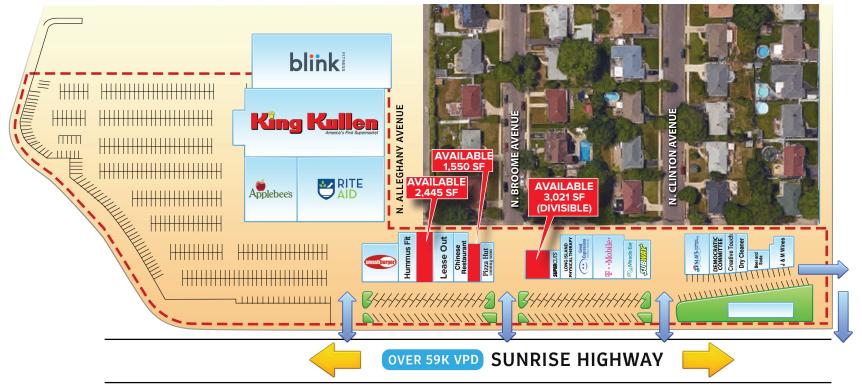

#### **NEIGHBORING RETAIL:**

| $\odot$        |
|----------------|
| _ Great        |
| Expressions    |
| DENTAL CENTERS |

LONG ISLAND PHYSICAL THERAPY

| DEMOGRAPHICS          | 1 MILE    | 3 MILE    | 5 MILE    |
|-----------------------|-----------|-----------|-----------|
| POPULATION            | 23,252    | 81,898    | 147,553   |
| HOUSEHOLDS            | 7,558     | 26,181    | 48,974    |
| AVG. HOUSEHOLD INCOME | \$104,516 | \$100,169 | \$102,382 |

#### 120 NORTH VILLAGE AVENUE / ROCKVILLE CENTRE, NY 11570

36-84 East Sunrise Highway, Lindenhurst, NY 11757

| _ |                 | _ |                           |
|---|-----------------|---|---------------------------|
|   | AVAILABLE SPACE |   | <b>CURRENTLY OCCUPIED</b> |

| 36 | SMASHBURGER        |          | 48    | AVAILABLE               | 1,550 SF | 60    | GREAT EXPRESSIONS | 74    | DEMOCRATIC COMMITTEE |  |
|----|--------------------|----------|-------|-------------------------|----------|-------|-------------------|-------|----------------------|--|
| 40 | HUMMUS FIT         |          | 50    | PIZZA HUT (COMING SOON) | 1,507 SF | 62    | T-MOBILE          | 76    | CREATIVE TOUCH       |  |
| 42 | AVAILABLE          | 2,445 SF | 52-54 | AVAILABLE (WET STORE)   | 3,021 SF | 64    | MIRACLE EAR       | 78    | DRY CLEANER          |  |
| 44 | LEASE OUT          | 4,000 SF | 56    | SUPER-CUTS              |          | 66    | SUBWAY            | 80-82 | BEER & SODA          |  |
| 46 | CHINESE RESTAURANT |          | 58    | L.I. PHYSICAL THERAPY   |          | 70-72 | LESLIE'S POOL     | 84    | J&M WINES            |  |