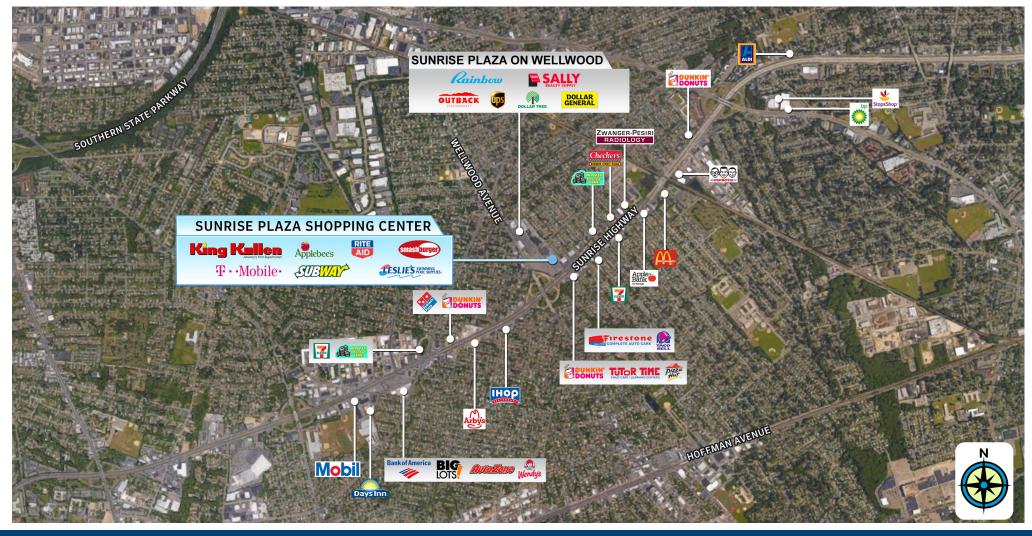

36-84 East Sunrise Highway, Lindenhurst, NY 11757

#### **COMMENTS:**

- STRONG NEIGHBORHOOD CENTER, ONGOING CAPITAL IMPROVEMENT PROGRAM WITH STABLE HANDS-ON OWNERSHIP
- EXCELLENT CO-TENANCY
- STRATEGICALLY LOCATED ON SUNRISE HIGHWAY AT WELLWOOD AVE. WITH OVER 59K VEHICLES PER DAY ON SUNRISE HIGHWAY

#### **NEIGHBORING RETAIL:**

| $\odot$        |
|----------------|
| _ Great        |
| Expressions    |
| DENTAL CENTERS |

LONG ISLAND PHYSICAL THERAPY

| DEMOGRAPHICS          | 1 MILE    | 3 MILE    | 5 MILE    |
|-----------------------|-----------|-----------|-----------|
| POPULATION            | 23,252    | 81,898    | 147,553   |
| HOUSEHOLDS            | 7,558     | 26,181    | 48,974    |
| AVG. HOUSEHOLD INCOME | \$104,516 | \$100,169 | \$102,382 |

#### 120 NORTH VILLAGE AVENUE / ROCKVILLE CENTRE, NY 11570

36-84 East Sunrise Highway, Lindenhurst, NY 11757

| _ |                 | _ |                           |
|---|-----------------|---|---------------------------|
|   | AVAILABLE SPACE |   | <b>CURRENTLY OCCUPIED</b> |

| 36 | SMASHBURGER        |          | 48    | AVAILABLE               | 1,550 SF | 60    | GREAT EXPRESSIONS | 74    | DEMOCRATIC COMMITTEE |  |
|----|--------------------|----------|-------|-------------------------|----------|-------|-------------------|-------|----------------------|--|
| 40 | HUMMUS FIT         |          | 50    | PIZZA HUT (COMING SOON) | 1,507 SF | 62    | T-MOBILE          | 76    | CREATIVE TOUCH       |  |
| 42 | AVAILABLE          | 2,445 SF | 52-54 | AVAILABLE (WET STORE)   | 3,021 SF | 64    | MIRACLE EAR       | 78    | DRY CLEANER          |  |
| 44 | LEASE OUT          | 4,000 SF | 56    | SUPER-CUTS              |          | 66    | SUBWAY            | 80-82 | BEER & SODA          |  |
| 46 | CHINESE RESTAURANT |          | 58    | L.I. PHYSICAL THERAPY   |          | 70-72 | LESLIE'S POOL     | 84    | J&M WINES            |  |