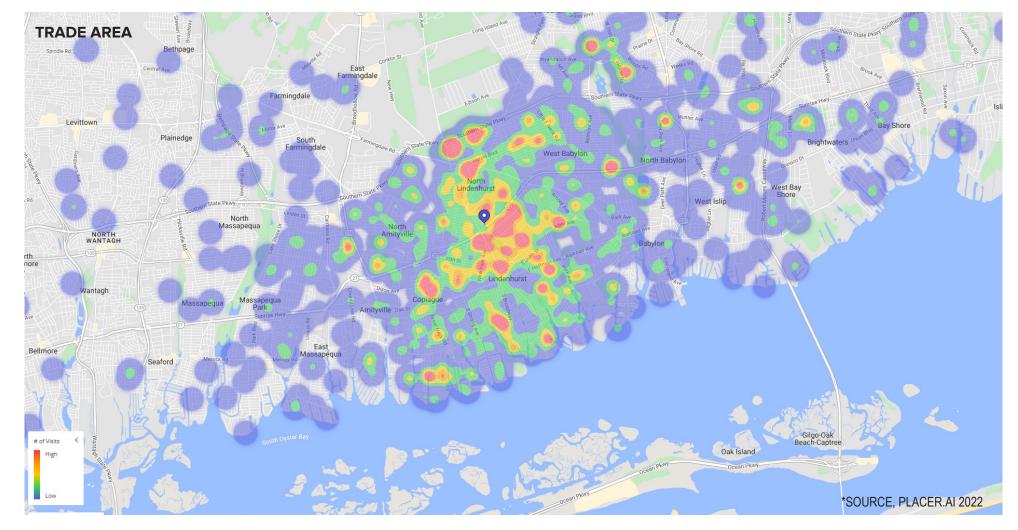

#### **NEIGHBORING RETAIL:**

| $\odot$        |
|----------------|
| _ Great        |
| Expressions    |
| DENTAL CENTERS |

LONG ISLAND PHYSICAL THERAPY

| DEMOGRAPHICS          | 1 MILE    | 3 MILE    | 5 MILE    |
|-----------------------|-----------|-----------|-----------|
| POPULATION            | 23,252    | 81,898    | 147,553   |
| HOUSEHOLDS            | 7,558     | 26,181    | 48,974    |
| AVG. HOUSEHOLD INCOME | \$104,516 | \$100,169 | \$102,382 |