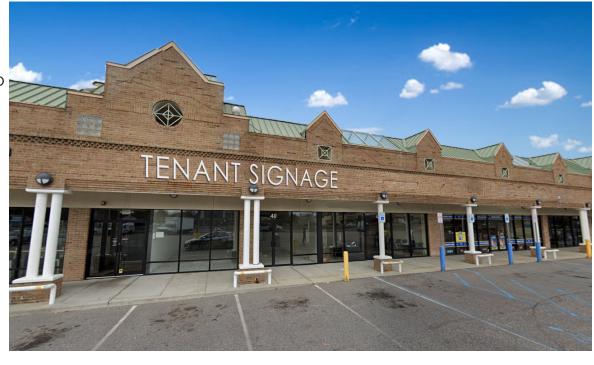

36-84 East Sunrise Highway, Lindenhurst, NY 11757

### PROPERTY INFORMATION

### **UP TO 9,000 SF POTENTIALLY AVAILABLE** SIZES AVAILABLE:

- 2.445 SF RETAIL SPACE
- 3,021 SF SPACE, WET STORE, WITH GREASE-TRAP INSTALLED
- 1.550 SF RETAIL SPACE

**RENT: UPON REQUEST** 

**AVAILABILITY: ARRANGED** 

#### **COMMENTS:**

- STRONG NEIGHBORHOOD CENTER, ONGOING CAPITAL IMPROVEMENT PROGRAM WITH STABLE HANDS-ON OWNERSHIP
- EXCELLENT CO-TENANCY
- STRATEGICALLY LOCATED ON SUNRISE HIGHWAY AT WELLWOOD AVE. WITH OVER 59K VEHICLES PER DAY ON SUNRISE HIGHWAY