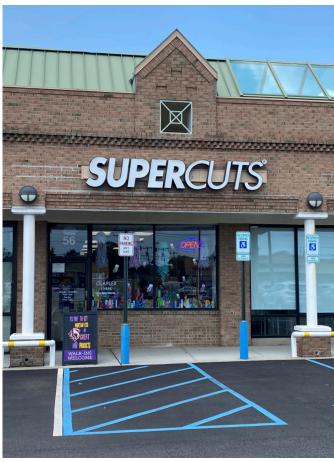

| 36 | SMASHBURGER        |          | 48    | AVAILABLE               | 1,550 SF | 60    | GREAT EXPRESSIONS | 74    | DEMOCRATIC COMMITTEE |  |
|----|--------------------|----------|-------|-------------------------|----------|-------|-------------------|-------|----------------------|--|
| 40 | HUMMUS FIT         |          | 50    | PIZZA HUT (COMING SOON) | 1,507 SF | 62    | T-MOBILE          | 76    | CREATIVE TOUCH       |  |
| 42 | AVAILABLE          | 2,445 SF | 52-54 | AVAILABLE (WET STORE)   | 3,021 SF | 64    | MIRACLE EAR       | 78    | DRY CLEANER          |  |
| 44 | LEASE OUT          | 4,000 SF | 56    | SUPER-CUTS              |          | 66    | SUBWAY            | 80-82 | BEER & SODA          |  |
| 46 | CHINESE RESTAURANT |          | 58    | L.I. PHYSICAL THERAPY   |          | 70-72 | LESLIE'S POOL     | 84    | J&M WINES            |  |

36-84 East Sunrise Highway, Lindenhurst, NY 11757

**CENTER PHOTOS** 

CONTACT EXCLUSIVE BROKERS FOR DETAILS:

**EDWARD GOTTLIEB, CRX, CLS** 

LIC. Assoc. RE Broker ed@schuckmanrealty.com

**KENNETH SCHUCKMAN** 