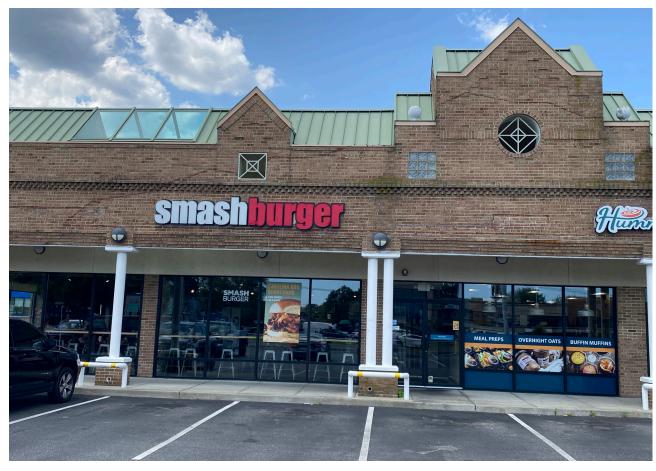

| 36 | SMASHBURGER        |          | 48    | AVAILABLE               | 1,550 SF | 60    | GREAT EXPRESSIONS | 74    | DEMOCRATIC COMMITTEE |  |
|----|--------------------|----------|-------|-------------------------|----------|-------|-------------------|-------|----------------------|--|
| 40 | HUMMUS FIT         |          | 50    | PIZZA HUT (COMING SOON) | 1,507 SF | 62    | T-MOBILE          | 76    | CREATIVE TOUCH       |  |
| 42 | AVAILABLE          | 2,445 SF | 52-54 | AVAILABLE (WET STORE)   | 3,021 SF | 64    | MIRACLE EAR       | 78    | DRY CLEANER          |  |
| 44 | LEASE OUT          | 4,000 SF | 56    | SUPER-CUTS              |          | 66    | SUBWAY            | 80-82 | BEER & SODA          |  |
| 46 | CHINESE RESTAURANT |          | 58    | L.I. PHYSICAL THERAPY   |          | 70-72 | LESLIE'S POOL     | 84    | J&M WINES            |  |

36-84 East Sunrise Highway, Lindenhurst, NY 11757

**CENTER PHOTOS** 

CONTACT EXCLUSIVE BROKERS FOR DETAILS:

**EDWARD GOTTLIEB, CRX, CLS** 

LIC. Assoc. RE Broker ed@schuckmanrealty.com

**KENNETH SCHUCKMAN** 