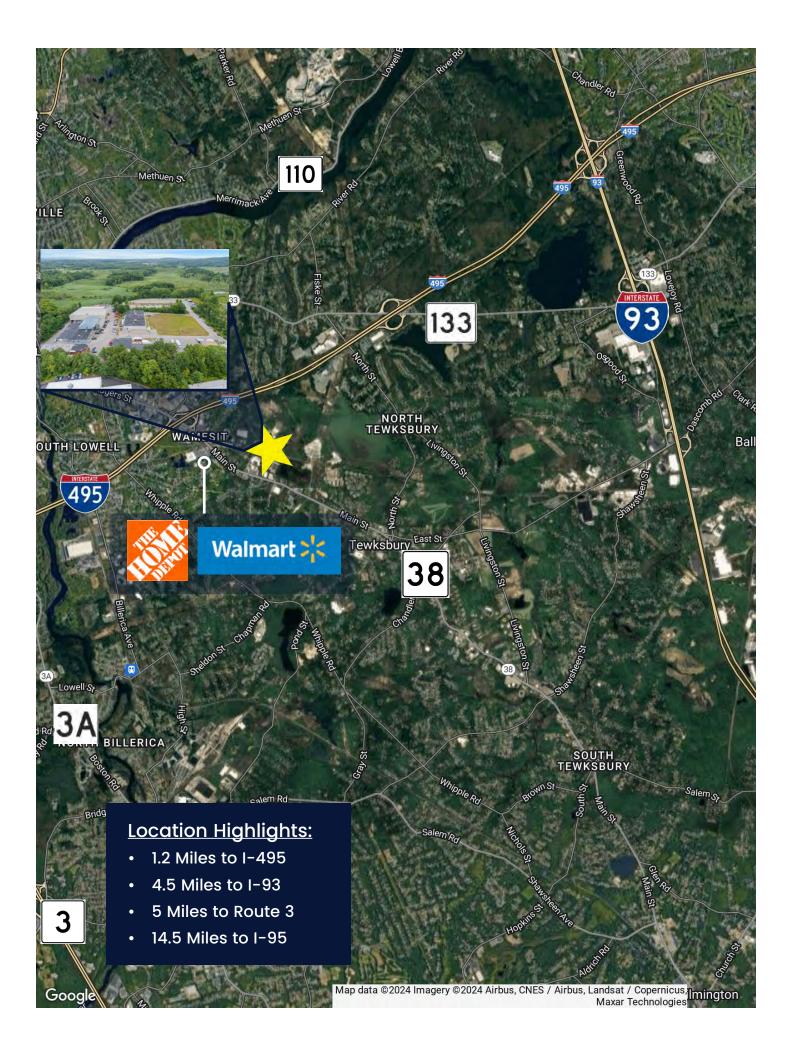

#### PROPERTY DESCRIPTION

20,000 SF Industrial Building on 2.3 AC for Sale or Lease

| DEMOGRAPHICS      | 3 MILES   | 5 MILES   | 10 MILES  |
|-------------------|-----------|-----------|-----------|
| Total Households  | 22,837    | 68,861    | 216,407   |
| Total Population  | 60,968    | 190,998   | 603,049   |
| Average HH Income | \$131,793 | \$126,160 | \$141,311 |