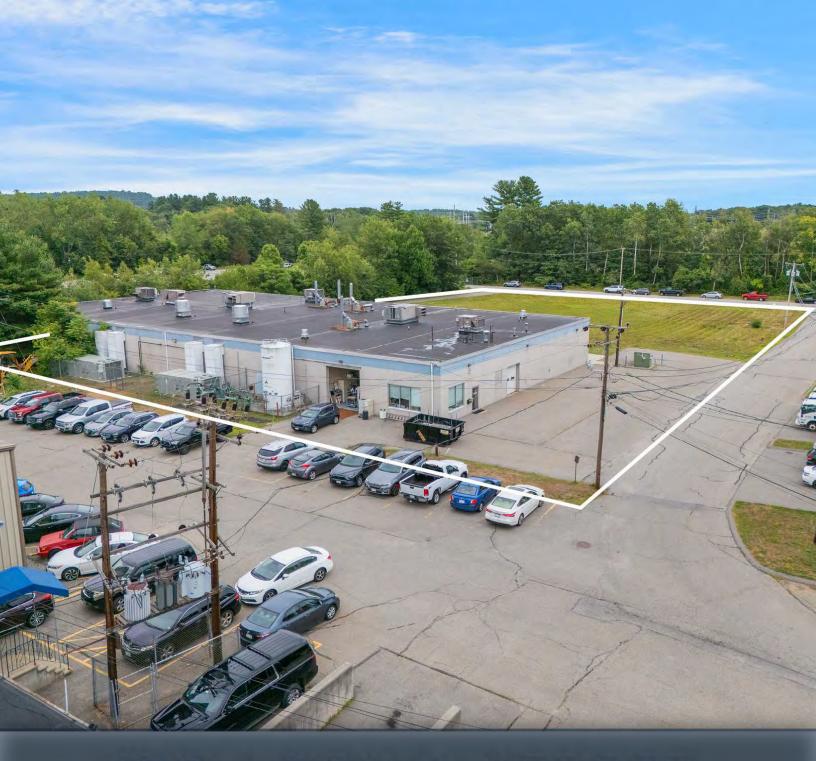

# 159 LORUM STREET TEWKSBURY, MA

FOR SALE OR LEASE | 20,000 SF INDUSTRIAL BUILDING ON 2.3 AC

MICAH STUBBLEBINE 978.20 JAMES STUBBLEBINE 617.59 DAVID STUBBLEBINE 617.59

978.265.8101 617.592.3388 617.592.3391

#### PROPERTY DESCRIPTION

20,000 SF Industrial Building on 2.3 AC for Sale or Lease

| DEMOGRAPHICS      | 3 MILES   | 5 MILES   | 10 MILES  |
|-------------------|-----------|-----------|-----------|
| Total Households  | 22,837    | 68,861    | 216,407   |
| Total Population  | 60,968    | 190,998   | 603,049   |
| Average HH Income | \$131,793 | \$126,160 | \$141,311 |