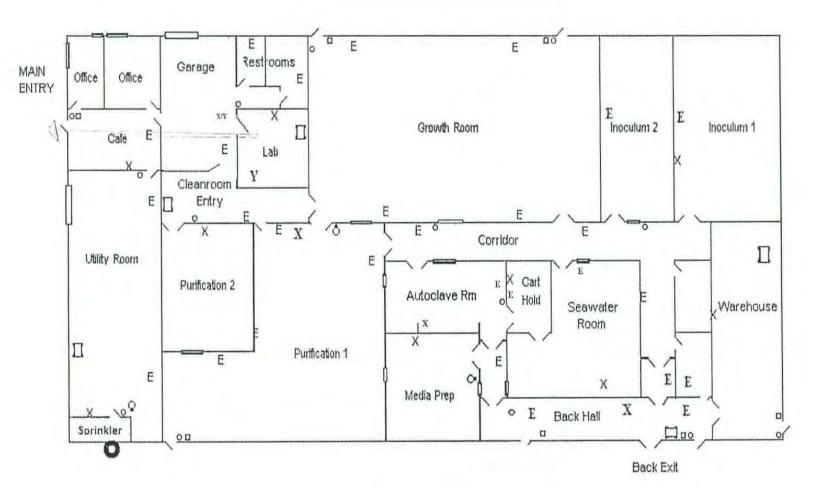

roperty<br>Water purification<br>system<br>Class 10000 and<br>100000 clean room<br>Clean room and cell<br>culture facility |
| Utilities:  | Town water and sewer                                                                                                                             |
| Lease Rate: | Market                                                                                                                                           |
| Sale Price: | Market                                                                                                                                           |
|             |                                                                                                                                                  |







## FLOOR PLANS



### SITE PLANS





# 159 LORUM STREET TEWKSBURY, MA

## FOR LEASE | 20,000 SF INDUSTRIAL BUILDING ON 2.3 AC

MICAH STUBBLEBINE 978.265.8101 micah@stubblebinecompany.com

JAMES STUBBLEBINE 617.592.3388 james@stubblebinecompany.com DAVID STUBBLEBINE 617.592.3391 david@stubblebinecompany.com

We obtained the information above from sources we believe to be reliable. However, we have not verified its accuracy and make no guarantee, warranty or representation about it. It is submitted subject to the possibility of errors, omissions, change of price, rental or other conditions, prior sale, lease or financing, or withdrawal without notice. We include projections, opinions, assumptions or estimates for example only, and they may not represent current or future performance of the property. You an