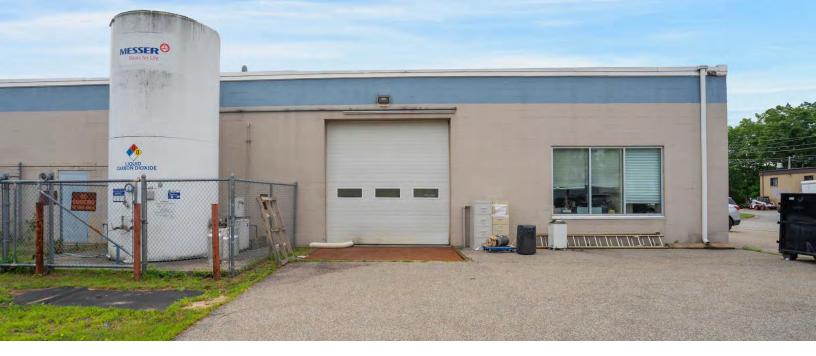

#### PROPERTY SPECIFICATIONS

| Building Size:  | 20,000 SF                                               |  |
|-----------------|---------------------------------------------------------|--|
| Lot Size:       | 2.3 Acres                                               |  |
| Facility:       | Clean room and cell culture                             |  |
| Zoning:         | Industrial-1                                            |  |
| Ceiling Height: | 14'                                                     |  |
| Loading:        | Two (2) Drive-In<br>Doors (10' x 12') and<br>(8' x 10') |  |
| Electric:       | 1200 amps, 480<br>volt                                  |  |