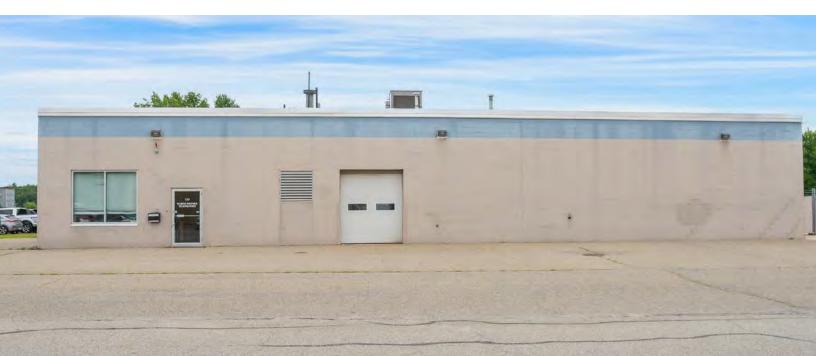

#### PROPERTY DESCRIPTION

20,000 SF Industrial Building on 2.3 AC for Sale or Lease

| DEMOGRAPHICS      | 3 MILES   | 5 MILES   | 10 MILES  |
|-------------------|-----------|-----------|-----------|
| Total Households  | 22,837    | 68,861    | 216,407   |
| Total Population  | 60,968    | 190,998   | 603,049   |
| Average HH Income | \$131,793 | \$126,160 | \$141,311 |

#### PROPERTY SPECIFICATIONS

| Building Size:  | 20,000 SF                                               |  |
|-----------------|---------------------------------------------------------|--|
| Lot Size:       | 2.3 Acres                                               |  |
| Facility:       | Clean room and cell culture                             |  |
| Zoning:         | Industrial-1                                            |  |
| Ceiling Height: | 14'                                                     |  |
| Loading:        | Two (2) Drive-In<br>Doors (10' x 12') and<br>(8' x 10') |  |
| Electric:       | 1200 amps, 480<br>volt                                  |  |