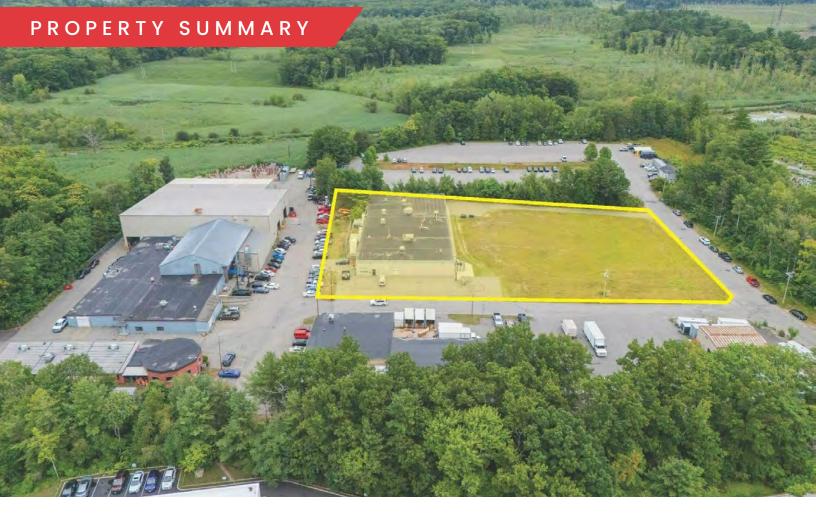

#### PROPERTY DESCRIPTION

20,000 SF Industrial Building on 2.3 AC for Sale or Lease

| DEMOGRAPHICS      | 3 MILES   | 5 MILES   | 10 MILES  |
|-------------------|-----------|-----------|-----------|
| Total Households  | 22,837    | 68,861    | 216,407   |
| Total Population  | 60,968    | 190,998   | 603,049   |
| Average HH Income | \$131,793 | \$126,160 | \$141,311 |

#### PROPERTY SPECIFICATIONS

| Building Size:  | 20,000 SF                                               |  |
|-----------------|---------------------------------------------------------|--|
| Lot Size:       | 2.3 Acres                                               |  |
| Facility:       | Clean room and cell culture                             |  |
| Zoning:         | Industrial-1                                            |  |
| Ceiling Height: | 14'                                                     |  |
| Loading:        | Two (2) Drive-In<br>Doors (10' x 12') and<br>(8' x 10') |  |
| Electric:       | 1200 amps, 480<br>volt                                  |  |