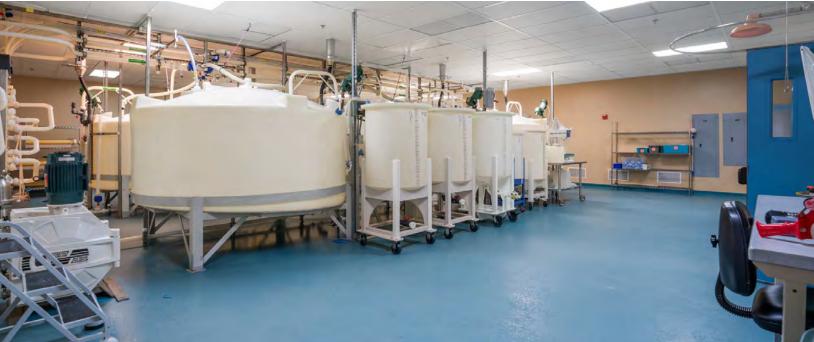

| HVAC:       | Natural gas heat and<br>economized options:<br>2- 50 Ton Units<br>1- 25 Ton Unit<br>1- 15 Ton Unit<br>1- 10 Ton Unit<br>3- 7.5 Ton Units         |
|-------------|--------------------------------------------------------------------------------------------------------------------------------------------------|
| Sprinkler:  | Full wet system                                                                                                                                  |
| Fire Alarm: | Updated system                                                                                                                                   |
| Misc:       | Drains throughout<br>property<br>Water purification<br>system<br>Class 10000 and<br>100000 clean room<br>Clean room and cell<br>culture facility |
| Utilities:  | Town water and sewer                                                                                                                             |
| Lease Rate: | Market                                                                                                                                           |
| Sale Price: | Market                                                                                                                                           |
|             |                                                                                                                                                  |