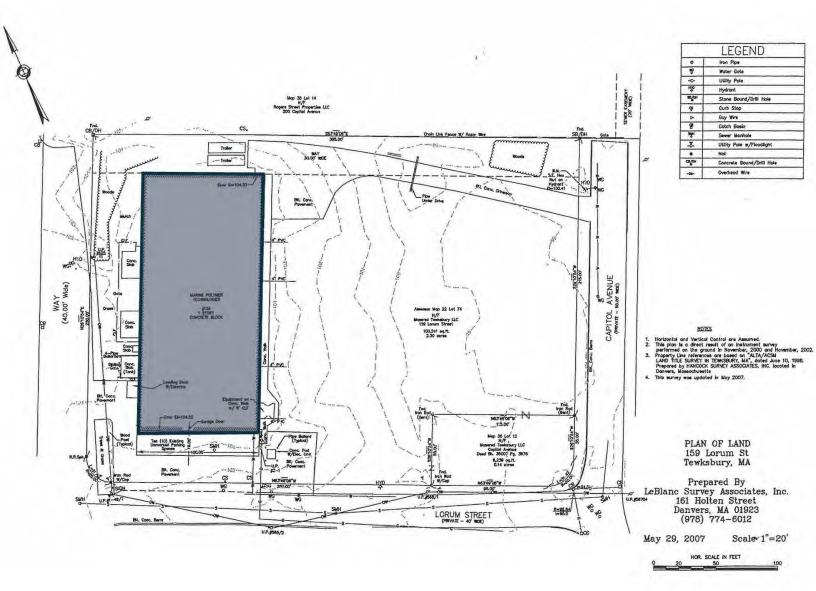

urification<br>system<br>Class 10000 and<br>100000 clean room<br>Clean room and cell<br>culture facility |
| Utilities:  | Town water and sewer                                                                                                                             |
| Lease Rate: | Market                                                                                                                                           |
| Sale Price: | Market                                                                                                                                           |
|             |                                                                                                                                                  |







## FLOOR PLANS



### SITE PLANS





# 159 LORUM STREET TEWKSBURY, MA

## FOR LEASE | 20,000 SF INDUSTRIAL BUILDING ON 2.3 AC

MICAH STUBBLEBINE 978.265.8101 micah@stubblebinecompany.com

JAMES STUBBLEBINE 617.592.3388 james@stubblebinecompany.com DAVID STUBBLEBINE 617.592.3391 david@stubblebinecompany.com

We obtained the information above from sources we believe to be reliable. However, we have not verified its accuracy and make no guarantee, warranty or representation about it. It is submitted subject to the possibility of errors, omissions, change of price, rental or other conditions, prior sale, lease or financing, or withdrawal without notice. We include projections, opinions, assumptions or estimates for example only, and they may not represent current or future performance of the property. You and your tax and leg