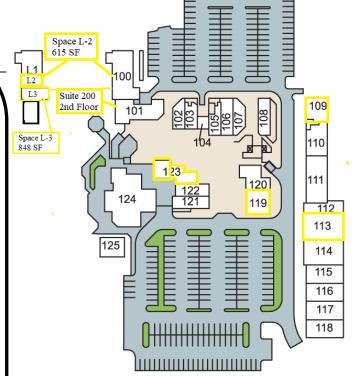

## Available Space at Tackett's Mill Center

|                                                         | Available | Condition                                                                                                                                                          |
|---------------------------------------------------------|-----------|--------------------------------------------------------------------------------------------------------------------------------------------------------------------|
| Space 113 2224 Tackett's Mill Drive 2,810 Square Feet   | Now       | Ready to Occupy - Large Open Space with private office/kitchenette & 2 Restrooms                                                                                   |
| Space 119                                               |           |                                                                                                                                                                    |
| 2237-A Tackett's Mill Drive<br>1,600 Square Feet        | Now       | Ready to Occupy - Great Location.  Built-Out space with 4 Offices /Kitchenette Conference Room & Reception Area.                                                   |
| Space 109                                               |           |                                                                                                                                                                    |
| 2230-D Tackett's Mill Drive<br>2,358 Square Feet        | Now       | Ready to Occupy - Newly Built Out with<br>Private Offices, Open Area / Kitchenette<br>& 2 Restrooms. Space is on 2 floors con-<br>nected<br>by internal stairwell. |
| 123A-B                                                  |           | ,                                                                                                                                                                  |
| 2235-C&D Tackett's Mill                                 | Now       |                                                                                                                                                                    |
| Drive                                                   | NOW       | 2 Suites that can be divided.                                                                                                                                      |
| <b>1,785</b> Square Feet                                |           | Lease in total or one or the other.  Space A is approximately 1,000 SF  Space B is approximately 800 SF                                                            |
| Smara I 3                                               |           | 5 Offices + Reception Area.                                                                                                                                        |
| Space L-2 2239-C Tackett's Mill Drive                   | Now       | Ready to Occupy - Beautiful Water Front                                                                                                                            |
| 615 Square Feet                                         | NOW       | Location. 1 Windowed Reception/Office and 1 Interior room + Private Restroom.                                                                                      |
| Space L-3                                               |           |                                                                                                                                                                    |
| 2239-B Tackett's Mill Drive<br><b>848</b> Square Feet   | Now       | Ready to Occupy - Beautiful Water Front<br>Location. 1 Windowed Reception/Office<br>1 Conference and 1 Interior room<br>+ Private Restroom.                        |
| Above "101"                                             |           |                                                                                                                                                                    |
| Space 200                                               |           |                                                                                                                                                                    |
| 2239-L Tackett's Mill Drive<br><b>1,494</b> Square Feet | TBD       | 5 Private Offices looking over Water.<br>Traditional layout with Reception/Kitchen<br>Employee Lounge and 2 Restrooms.                                             |
| 3rd Floor Options 5,800 Square Feet (+/-)               | TBD       | Ready to Build-Out Full floor availability with windows on 3 sides. Ready for your design and our build-out.                                                       |