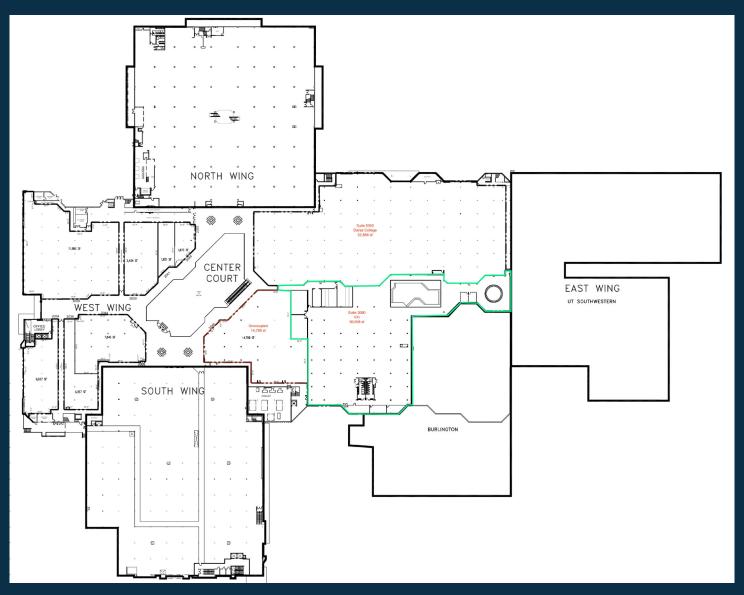

#### SPACE HIGHLIGHTS

Call Broker for Pricing

Lease Expiration August 31, 2032

Newly Finished Out Open Concept

Furniture Available with Sit-Stand Desks

8.0 / 1,000 RSF

FOR SUBLEASE Suite 2060 - 36,698 SF