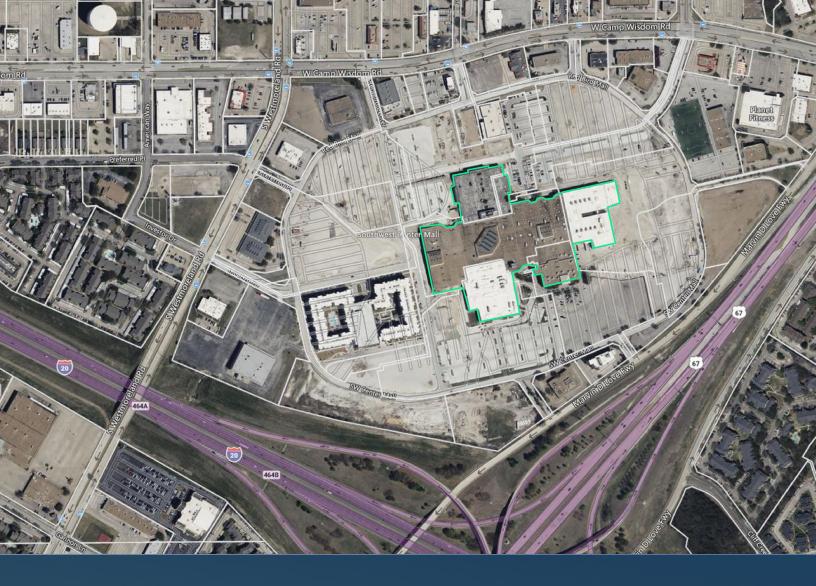

## THE SHOPS AT REDBIRD

3662 W CAMP WISDOM RD DALLAS, TX 75237

# FOR SUBLEASE THE SHOPS AT REDBIRD

3662 W CAMP WISDOM RD • DALLAS, TX 75237