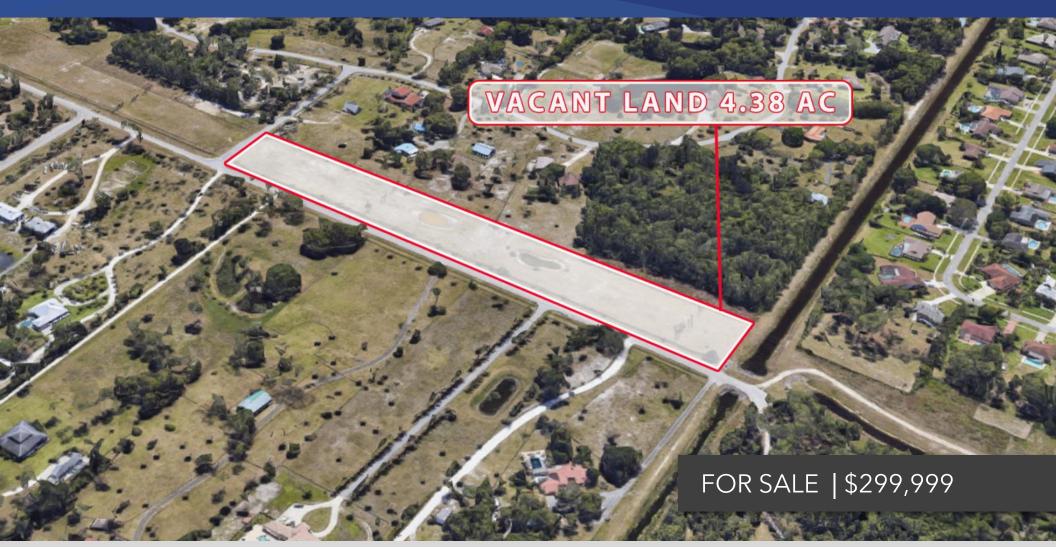

## 4.38 AC UNDEVELOPED LAND

Acme Rd., Wellington, FL

Jeremiah Baron & CO.

Commercial Real Estate, LLC

49 SW Flagler Ave. Suite 301 Stuart FL, 34994 www.commercialrealestatellc.com Matthew Mondo

772.286.5744 Office 772.236.7780 Mobile

# PROPERTY OVERVIEW

- Exceptional opportunity to own over 4 acres of undeveloped land in Palm Beach County.
- Situated in Wellington this property is positioned between Southern Blvd and 441. Only minutes the Turnpike and Equestrian Clubs.
- This property is zoned as LROZD allowing for a variety of equestrian usages.

NOTE: Easement allows for limited structure development\*

| FOR SALE      | \$299,999                                               |
|---------------|---------------------------------------------------------|
| I OK SALL     | \$277,777                                               |
| ACREAGE       | 4.387 ac                                                |
|               |                                                         |
| TRAFFIC COUNT | 72,659 ADT (Southern Blvd)                              |
| ZONING        | LROZD- Little Ranches Overlay Zoning<br>(73-Wellington) |
| PARCEL ID     | 73-41-44-02-00-000-3010                                 |
|               |                                                         |