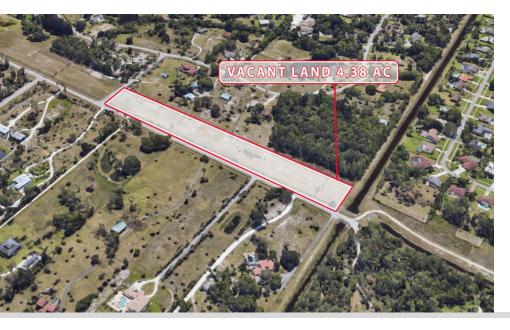

## 4.38 AC UNDEVELOPED LAND

Acme Rd., Wellington, FL

Jeremiah Baron & CO.

Commercial Real Estate, LLC

49 SW Flagler Ave. Suite 301 Stuart FL, 34994 www.commercialrealestatellc.com Matthew Mondo

772.286.5744 Office 772.236.7780 Mobile

# PROPERTY OVERVIEW

- Exceptional opportunity to own over 4 acres of undeveloped land in Palm Beach County.
- Situated in Wellington this property is positioned between Southern Blvd and 441. Only minutes the Turnpike and Equestrian Clubs.
- This property is zoned as LROZD allowing for a variety of equestrian usages.

NOTE: Easement allows for limited structure development\*

| FOR SALE      | \$299,999                                               |
|---------------|---------------------------------------------------------|
| I OK SALL     | \$277,777                                               |
| ACREAGE       | 4.387 ac                                                |
|               |                                                         |
| TRAFFIC COUNT | 72,659 ADT (Southern Blvd)                              |
| ZONING        | LROZD- Little Ranches Overlay Zoning<br>(73-Wellington) |
| PARCEL ID     | 73-41-44-02-00-000-3010                                 |
|               |                                                         |