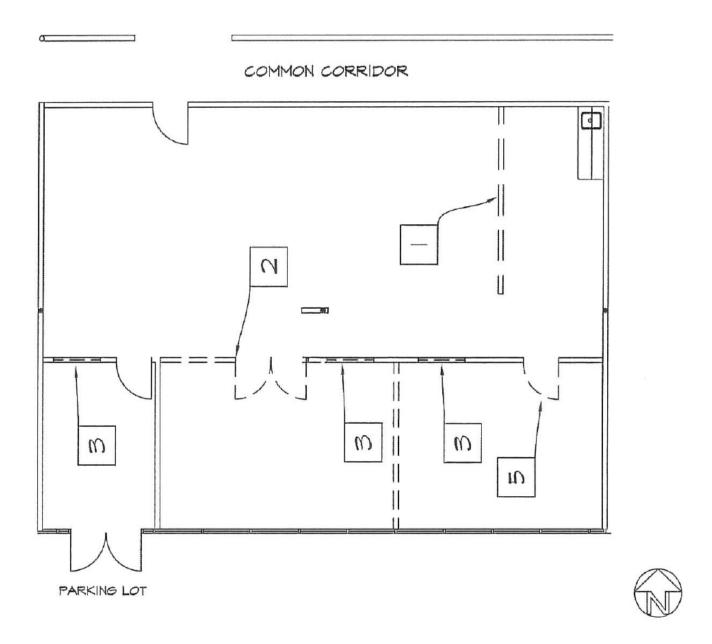

# Property Highlights

- + Part of Van Ness Business Center
- + Abundant surface parking
- + Open floor plan
- + One medical office
- + Seperate seating / reception

| Suite     | SF    | Pricing     |
|-----------|-------|-------------|
| Suite 120 | 2,004 | Undisclosed |