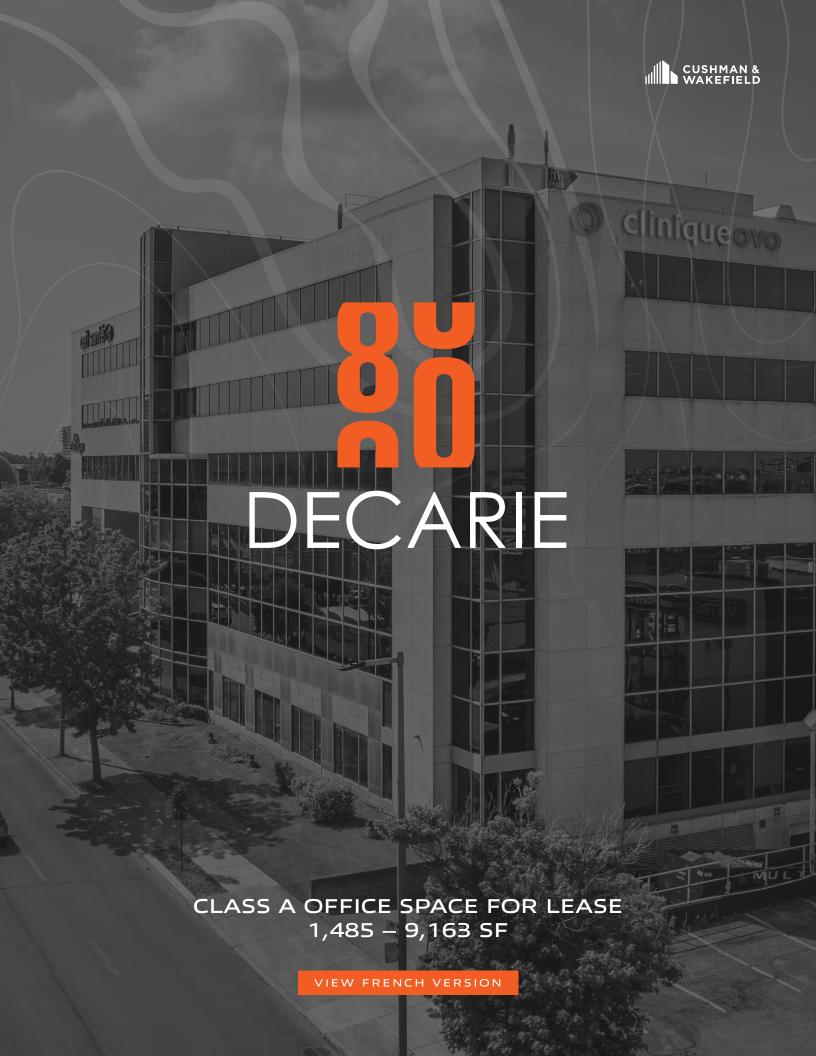

# Experience the Evolution

Experience the evolution of modern office convenience at 8000 Decarie. Located in Montreal's vibrant midtown district, this Class A office tower features flexible suites and exceptional connectivity. With seamless access to major highways, public transportation, and mere steps from the iconic new Royalmount district, 8000 Decarie stands as the ultimate destination for businesses seeking an unmatched tenant experience.

## Property Highlights

- 6 floors
- 134,615 SF
- 9,000 SF fully equipped medical center available for lease
- 187 indoor parking stalls
- 224 outdoor parking stalls
- Designated BOMA Silver

Pylon signage available