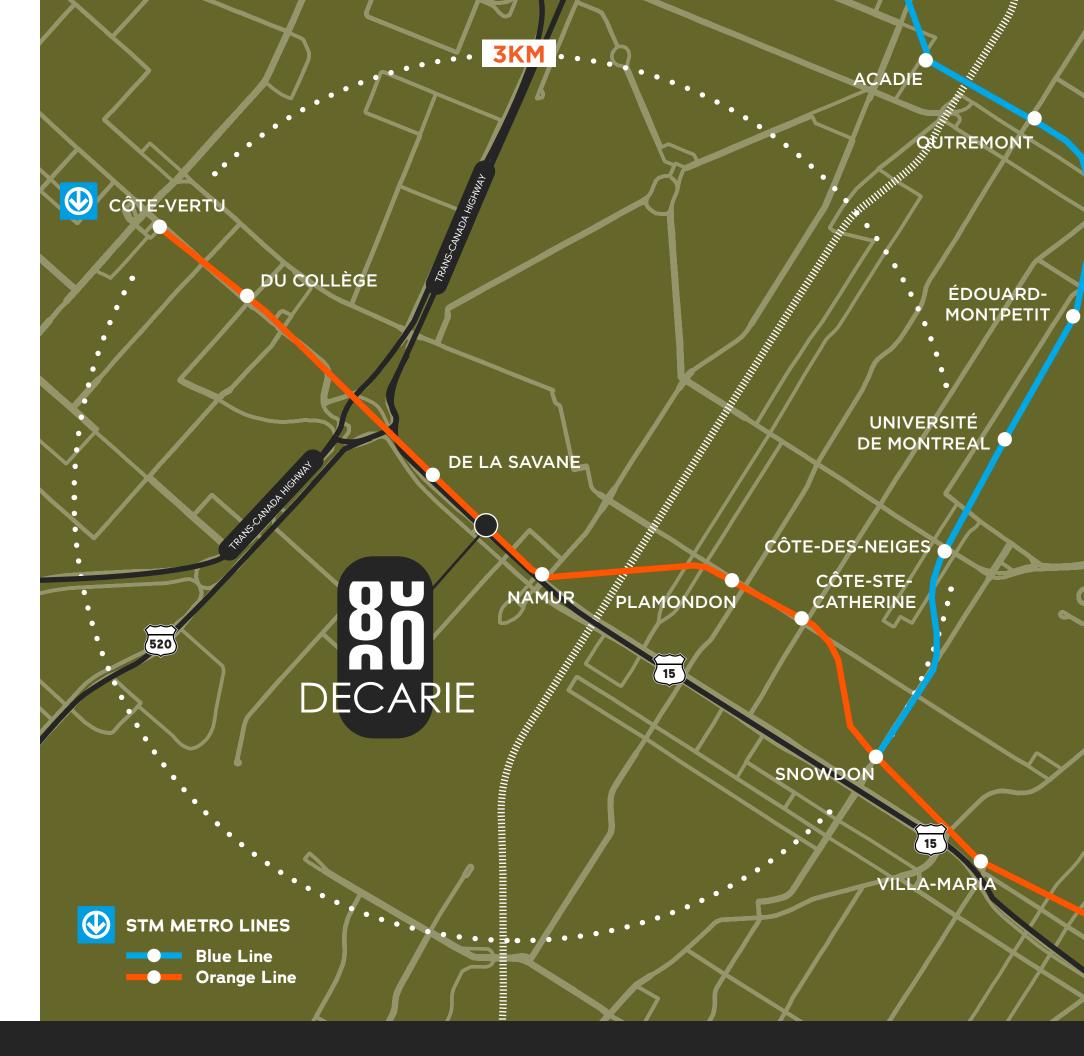

## Accelerated

Strategically positioned at the crossroads of Highway 40 and Highway 15, 8000 Decarie offers easy access for commuters across Montreal. Amplified by an extensive public transportation network, the building offers an ideal location to complement the dynamic lifestyle of today's professionals.

5-minute walk to De La Savane metro station

Served by numerous bus routes

15 minutes to downtown Montreal

14 minutes to Montréal-Pierre Elliott Trudeau International Airport (YUL)