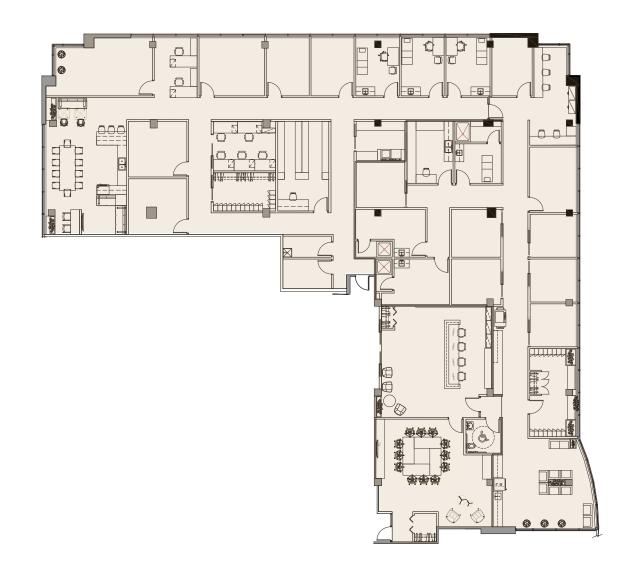

### Floor Plans

Suite 108 | 1,485 SF

VIRTUAL TOUR

Suite 310 | 9,163 SF

VIRTUAL TOUR

Suite 290 | 8,500 SF

FLOOR PLAN TO COME