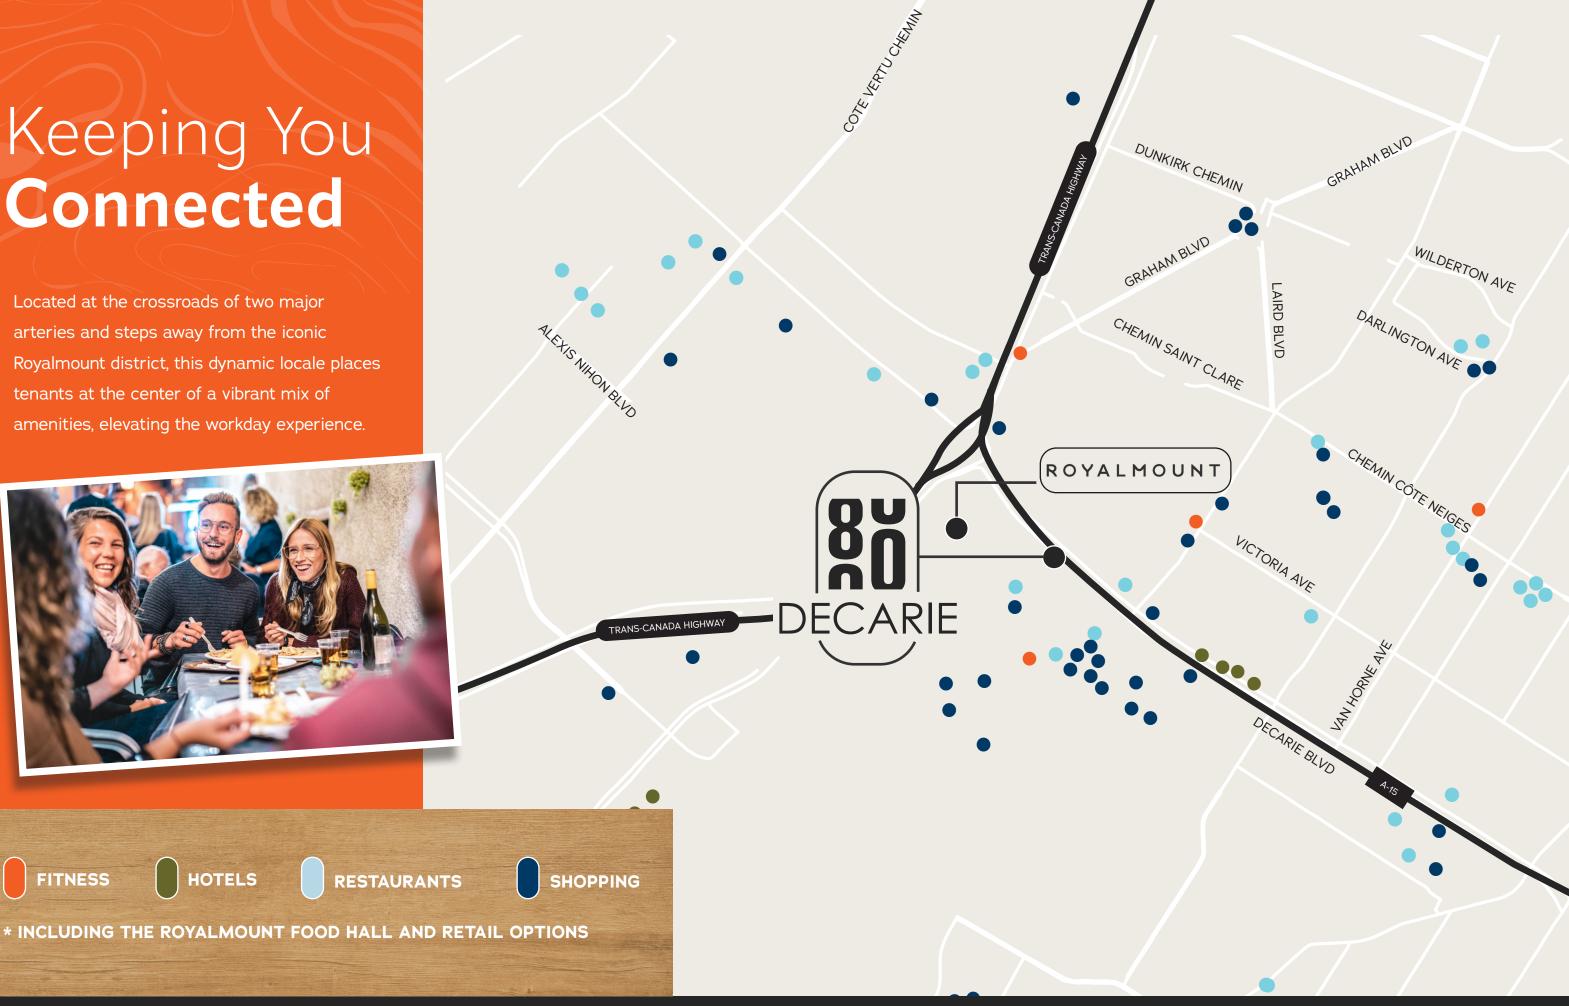

# Keeping You Connected

Located at the crossroads of two major arteries and steps away from the iconic Royalmount district, this dynamic locale places tenants at the center of a vibrant mix of amenities, elevating the workday experience.

## Accelerated

Strategically positioned at the crossroads of Highway 40 and Highway 15, 8000 Decarie offers easy access for commuters across Montreal. Amplified by an extensive public transportation network, the building offers an ideal location to complement the dynamic lifestyle of today's professionals.

5-minute walk to De La Savane metro station

Served by numerous bus routes

15 minutes to downtown Montreal

14 minutes to Montréal-Pierre Elliott Trudeau International Airport (YUL)