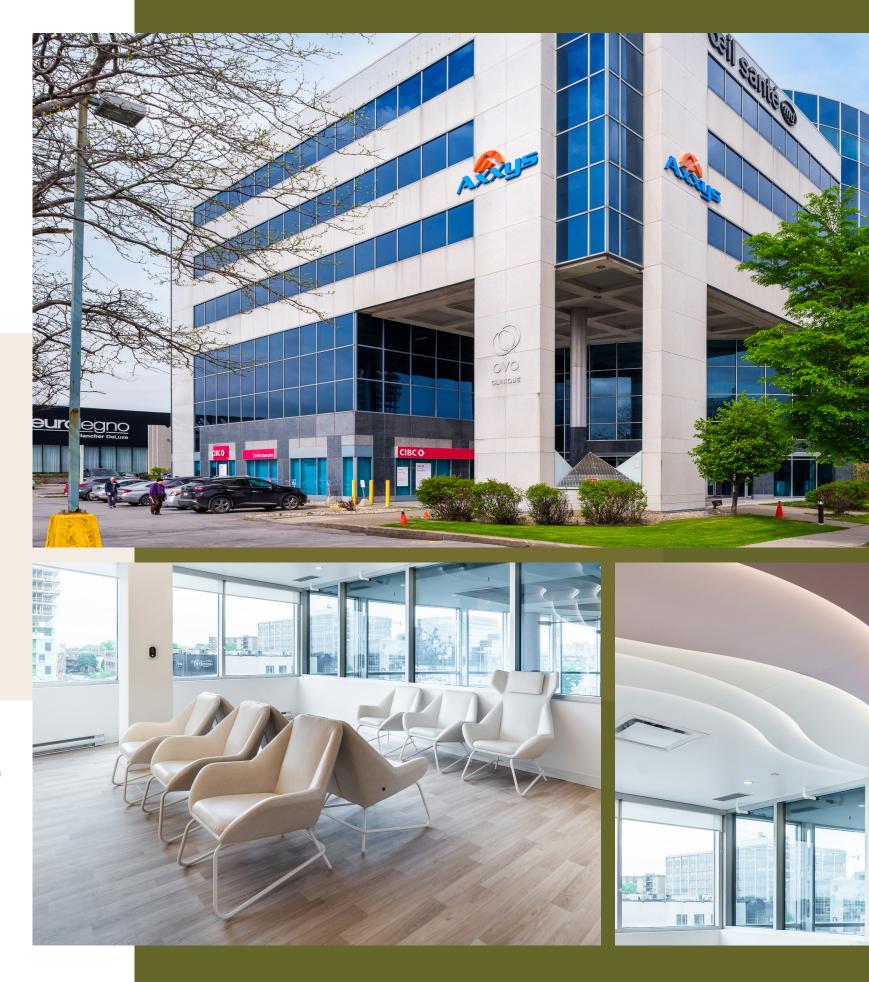

# Experience the Evolution

Experience the evolution of modern office convenience at 8000 Decarie. Located in Montreal's vibrant midtown district, this Class A office tower features flexible suites and exceptional connectivity. With seamless access to major highways, public transportation, and mere steps from the iconic new Royalmount district, 8000 Decarie stands as the ultimate destination for businesses seeking an unmatched tenant experience.

## Property Highlights

- 6 floors
- 134,615 SF
- 9,000 SF fully equipped medical center available for lease
- 187 indoor parking stalls
- 224 outdoor parking stalls
- Designated BOMA Silver

Pylon signage available

### Floor Plans

Suite 108 | 1,485 SF

VIRTUAL TOUR

Suite 310 | 9,163 SF

VIRTUAL TOUR

Suite 290 | 8,500 SF

FLOOR PLAN TO COME