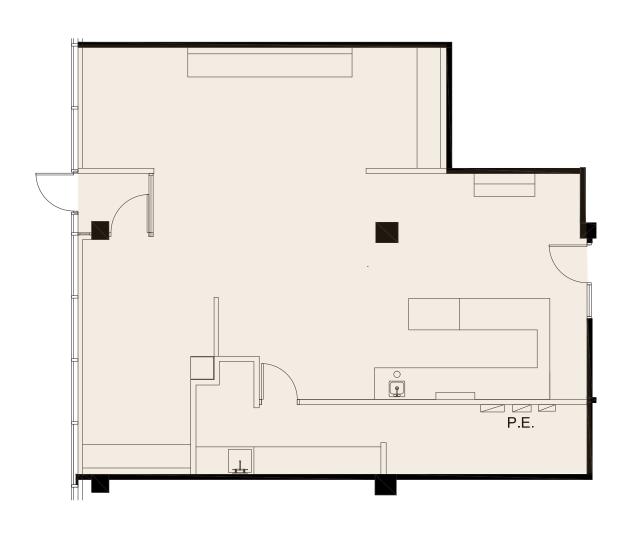

real



3,000 residential units



Estimated to attract 10 million pedestrians/year



Hotels and Entertainment venues



3 km linear park. 200 m footbridge providing direct access to the Métro











## Accelerated

Strategically positioned at the crossroads of Highway 40 and Highway 15, 8000 Decarie offers easy access for commuters across Montreal. Amplified by an extensive public transportation network, the building offers an ideal location to complement the dynamic lifestyle of today's professionals.



5-minute walk to De La Savane metro station



Served by numerous bus routes



15 minutes to downtown Montreal



14 minutes to Montréal-Pierre Elliott Trudeau International Airport (YUL)



### Floor Plans



Suite 108 | 1,485 SF

VIRTUAL TOUR

Suite 310 | 9,163 SF

VIRTUAL TOUR





Suite 290 | 8,500 SF

FLOOR PLAN TO COME





## Floor plans

Suite 402 | 7,120 SF

VIRTUAL TOUR







# DECARIE

LLOYD COOPER, SIOR B.C.L., LL.B., MBA, MCR, ICD.D Executive Vice Chairman Chartered Real Estate Broker AEO + 1 514 841 3821 lloyd.cooper@cushwake.com

### **SEAN GREENSPOON**

Vice President Real Estate Broker + 1 514 841 3865 sean.greenspoon@cushwake.com

### DANIEL GOODMAN

Senior Associate Commercial Real Estate Broker + 1 514 373 2874 daniel.goodman@cushwake.com



Real Estate Agency 999 de Maisonneuve Blvd. W., Suite 1500 Montreal (Quebec) H3A 3L4 +1 514 841 5011 cushmanwakefield.com