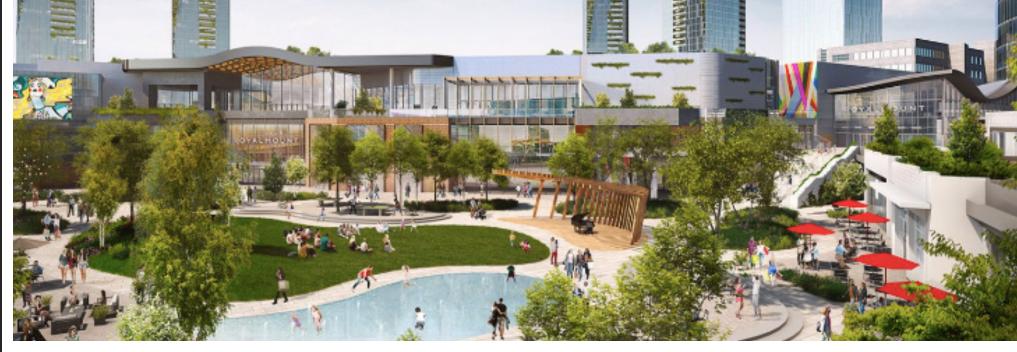

## A Midtown Game-Changer

Royalmount is a visionary, new development set to revolutionize midtown, boosting connectivity and transforming how people work, live and play. Featuring striking architectural design, cutting-edge amenities, and immersive attractions, Royalmount is set to become one of the city's most sought after destinations.

824,000 SF mega-mall and lifestyle complex

170 luxury retailers, 60+ restaurants

1.5 km cycling paths to downtown Montreal

3,000 residential units

Estimated to attract 10 million pedestrians/year

Hotels and Entertainment venues

3 km linear park. 200 m footbridge providing direct access to the Métro