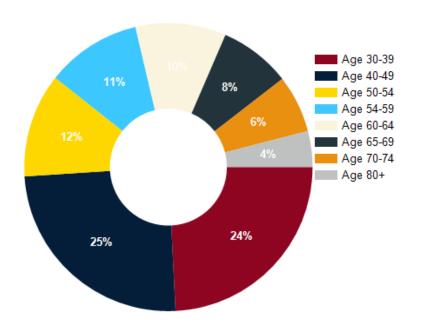

### 2025 Household Income

2025 Own vs. Rent - 1 Mile Radius

Source: esri

| 2025 POPULATION BY AGE         | 1 MILE    | 3 MILE   | 5 MILE   |
|--------------------------------|-----------|----------|----------|
| 2025 Population Age 30-34      | 501       | 9,264    | 30,707   |
| 2025 Population Age 35-39      | 519       | 8,716    | 28,756   |
| 2025 Population Age 40-44      | 550       | 8,102    | 27,041   |
| 2025 Population Age 45-49      | 493       | 7,097    | 23,714   |
| 2025 Population Age 50-54      | 492       | 7,283    | 24,339   |
| 2025 Population Age 55-59      | 450       | 6,966    | 22,893   |
| 2025 Population Age 60-64      | 428       | 6,878    | 22,673   |
| 2025 Population Age 65-69      | 338       | 5,701    | 19,145   |
| 2025 Population Age 70-74      | 272       | 4,447    | 15,351   |
| 2025 Population Age 75-79      | 170       | 3,287    | 11,562   |
| 2025 Population Age 80-84      | 101       | 1,843    | 6,483    |
| 2025 Population Age 85+        | 71        | 1,429    | 5,148    |
| 2025 Population Age 18+        | 5,467     | 89,433   | 299,025  |
| 2025 Median Age                | 41        | 39       | 39       |
| 2030 Median Age                | 42        | 40       | 40       |
| 2025 INCOME BY AGE             | 1 MILE    | 3 MILE   | 5 MILE   |
| Median Household Income 25-34  | \$68,464  | \$55,316 | \$60,785 |
| Average Household Income 25-34 | \$101,530 | \$73,586 | \$82,448 |
| Median Household Income 35-44  | \$80,970  | \$56,991 | \$69,647 |
| Average Household Income 35-44 | \$125,110 | \$80,640 | \$96,934 |
| Median Household Income 45-54  | ¢72.469   | \$57.500 | ¢72 667  |