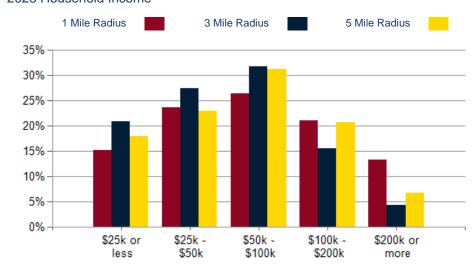

| 2025 HOUSEHOLD INCOME | 1 MILE    | 3 MILE   | 5 MILE   |
|-----------------------|-----------|----------|----------|
| less than \$15,000    | 294       | 5,553    | 15,249   |
| \$15,000-\$24,999     | 188       | 4,596    | 12,232   |
| \$25,000-\$34,999     | 341       | 5,812    | 14,349   |
| \$35,000-\$49,999     | 406       | 7,547    | 20,763   |
| \$50,000-\$74,999     | 556       | 9,809    | 28,851   |
| \$75,000-\$99,999     | 277       | 5,611    | 18,839   |
| \$100,000-\$149,999   | 503       | 5,598    | 22,115   |
| \$150,000-\$199,999   | 164       | 1,950    | 9,532    |
| \$200,000 or greater  | 421       | 2,129    | 10,347   |
| Median HH Income      | \$63,287  | \$51,333 | \$59,327 |
| Average HH Income     | \$105,156 | \$72,562 | \$86,173 |
|                       |           |          |          |

### 2025 Household Income

2025 Own vs. Rent - 1 Mile Radius

Source: esri

| 2025 POPULATION BY AGE         | 1 MILE    | 3 MILE   | 5 MILE   |
|--------------------------------|-----------|----------|----------|
| 2025 Population Age 30-34      | 501       | 9,264    | 30,707   |
| 2025 Population Age 35-39      | 519       | 8,716    | 28,756   |
| 2025 Population Age 40-44      | 550       | 8,102    | 27,041   |
| 2025 Population Age 45-49      | 493       | 7,097    | 23,714   |
| 2025 Population Age 50-54      | 492       | 7,283    | 24,339   |
| 2025 Population Age 55-59      | 450       | 6,966    | 22,893   |
| 2025 Population Age 60-64      | 428       | 6,878    | 22,673   |
| 2025 Population Age 65-69      | 338       | 5,701    | 19,145   |
| 2025 Population Age 70-74      | 272       | 4,447    | 15,351   |
| 2025 Population Age 75-79      | 170       | 3,287    | 11,562   |
| 2025 Population Age 80-84      | 101       | 1,843    | 6,483    |
| 2025 Population Age 85+        | 71        | 1,429    | 5,148    |
| 2025 Population Age 18+        | 5,467     | 89,433   | 299,025  |
| 2025 Median Age                | 41        | 39       | 39       |
| 2030 Median Age                | 42        | 40       | 40       |
| 2025 INCOME BY AGE             | 1 MILE    | 3 MILE   | 5 MILE   |
| Median Household Income 25-34  | \$68,464  | \$55,316 | \$60,785 |
| Average Household Income 25-34 | \$101,530 | \$73,586 | \$82,448 |
| Median Household Income 35-44  | \$80,970  | \$56,991 | \$69,647 |
| Average Household Income 35-44 | \$125,110 | \$80,640 | \$96,934 |
| Median Household Income 45-54  | ¢72.469   | \$57.500 | ¢72 667  |