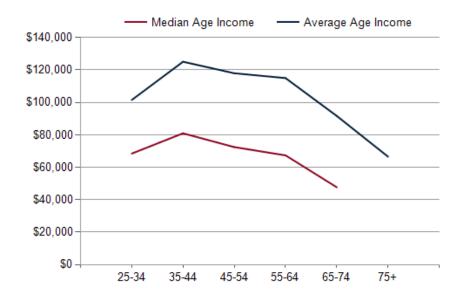

### 2025 Household Income

2025 Own vs. Rent - 1 Mile Radius

Source: esri

| 2025 POPULATION BY AGE         | 1 MILE    | 3 MILE   | 5 MILE   |
|--------------------------------|-----------|----------|----------|
| 2025 Population Age 30-34      | 501       | 9,264    | 30,707   |
| 2025 Population Age 35-39      | 519       | 8,716    | 28,756   |
| 2025 Population Age 40-44      | 550       | 8,102    | 27,041   |
| 2025 Population Age 45-49      | 493       | 7,097    | 23,714   |
| 2025 Population Age 50-54      | 492       | 7,283    | 24,339   |
| 2025 Population Age 55-59      | 450       | 6,966    | 22,893   |
| 2025 Population Age 60-64      | 428       | 6,878    | 22,673   |
| 2025 Population Age 65-69      | 338       | 5,701    | 19,145   |
| 2025 Population Age 70-74      | 272       | 4,447    | 15,351   |
| 2025 Population Age 75-79      | 170       | 3,287    | 11,562   |
| 2025 Population Age 80-84      | 101       | 1,843    | 6,483    |
| 2025 Population Age 85+        | 71        | 1,429    | 5,148    |
| 2025 Population Age 18+        | 5,467     | 89,433   | 299,025  |
| 2025 Median Age                | 41        | 39       | 39       |
| 2030 Median Age                | 42        | 40       | 40       |
| 2025 INCOME BY AGE             | 1 MILE    | 3 MILE   | 5 MILE   |
| Median Household Income 25-34  | \$68,464  | \$55,316 | \$60,785 |
| Average Household Income 25-34 | \$101,530 | \$73,586 | \$82,448 |
| Median Household Income 35-44  | \$80,970  | \$56,991 | \$69,647 |
| Average Household Income 35-44 | \$125,110 | \$80,640 | \$96,934 |
| Median Household Income 45-54  | ¢72.469   | \$57.500 | ¢72 667  |

| 2025 INCOME BY AGE             | 1 MILE    | 3 MILE   | 5 MILE    |
|--------------------------------|-----------|----------|-----------|
| Median Household Income 25-34  | \$68,464  | \$55,316 | \$60,785  |
| Average Household Income 25-34 | \$101,530 | \$73,586 | \$82,448  |
| Median Household Income 35-44  | \$80,970  | \$56,991 | \$69,647  |
| Average Household Income 35-44 | \$125,110 | \$80,640 | \$96,934  |
| Median Household Income 45-54  | \$72,468  | \$57,509 | \$72,667  |
| Average Household Income 45-54 | \$118,003 | \$82,035 | \$100,738 |
| Median Household Income 55-64  | \$67,369  | \$52,547 | \$62,805  |
| Average Household Income 55-64 | \$115,025 | \$76,288 | \$92,484  |
| Median Household Income 65-74  | \$47,665  | \$42,343 | \$50,133  |
| Average Household Income 65-74 | \$91,668  | \$63,656 | \$76,619  |
| Average Household Income 75+   | \$66,570  | \$52,945 | \$61,009  |
|                                |           |          |           |