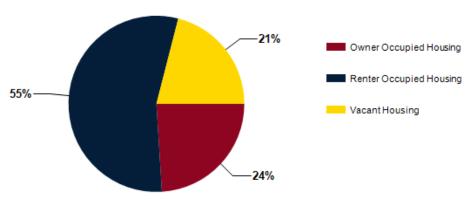

### 2025 Household Income

2025 Own vs. Rent - 1 Mile Radius

Source: esri

| 2025 POPULATION BY AGE         | 1 MILE    | 3 MILE   | 5 MILE   |
|--------------------------------|-----------|----------|----------|
| 2025 Population Age 30-34      | 501       | 9,264    | 30,707   |
| 2025 Population Age 35-39      | 519       | 8,716    | 28,756   |
| 2025 Population Age 40-44      | 550       | 8,102    | 27,041   |
| 2025 Population Age 45-49      | 493       | 7,097    | 23,714   |
| 2025 Population Age 50-54      | 492       | 7,283    | 24,339   |
| 2025 Population Age 55-59      | 450       | 6,966    | 22,893   |
| 2025 Population Age 60-64      | 428       | 6,878    | 22,673   |
| 2025 Population Age 65-69      | 338       | 5,701    | 19,145   |
| 2025 Population Age 70-74      | 272       | 4,447    | 15,351   |
| 2025 Population Age 75-79      | 170       | 3,287    | 11,562   |
| 2025 Population Age 80-84      | 101       | 1,843    | 6,483    |
| 2025 Population Age 85+        | 71        | 1,429    | 5,148    |
| 2025 Population Age 18+        | 5,467     | 89,433   | 299,025  |
| 2025 Median Age                | 41        | 39       | 39       |
| 2030 Median Age                | 42        | 40       | 40       |
| 2025 INCOME BY AGE             | 1 MILE    | 3 MILE   | 5 MILE   |
| Median Household Income 25-34  | \$68,464  | \$55,316 | \$60,785 |
| Average Household Income 25-34 | \$101,530 | \$73,586 | \$82,448 |
| Median Household Income 35-44  | \$80,970  | \$56,991 | \$69,647 |
| Average Household Income 35-44 | \$125,110 | \$80,640 | \$96,934 |
| Median Household Income 45-54  | ¢72.469   | \$57.500 | ¢72 667  |