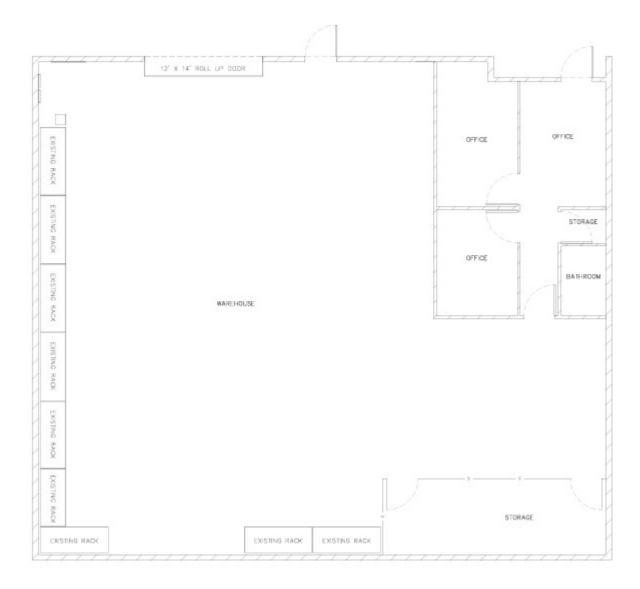

### 03 Property Description

**Property Features** 

Aerial Map

Floor Plan

Parcel Map

### **Property Description**

Property Features

Aerial Map

03

Floor Plan

Parcel Map

4155 W B

| PROPERTY FEATURES            |                 |
|------------------------------|-----------------|
| NUMBER OF UNITS              | 1               |
| NET RENTABLE AREA (SF)       | 3,987           |
| LAND ACRES                   | .19             |
| YEAR BUILT                   | 2005            |
| YEAR RENOVATED               | 2022            |
| # OF PARCELS                 | 1               |
| ZONING TYPE                  | IL              |
| BUILDING CLASS               | В               |
| LOCATION CLASS               | В               |
| NUMBER OF STORIES            | 1               |
| NUMBER OF BUILDINGS          | 1               |
| NUMBER OF PARKING<br>SPACES  | 7               |
| CEILING HEIGHT               | 21              |
| DOCK HIGH DOORS              | 0               |
| GRADE LEVEL DOORS            | 1               |
| CROSS DOCK                   | 0               |
| FENCED YARD                  | NO              |
| OFFICE SF                    | 300 +/-         |
| OFFICE TO WAREHOUSE<br>RATIO | 1:12            |
| NEIGHBORING PROPERTIES       |                 |
| NORTH                        | Industrial      |
| SOUTH                        | Industrial      |
| EAST                         | Railroad Tracks |

Industrial

WEST

| Yes              |
|------------------|
| No               |
| 3 Phase 277/480  |
| Yes              |
|                  |
| Concrete         |
| Concrete Tilt Up |
| Asphalt          |
| Flat             |
| Minimal          |
|                  |
| All Trades       |
| NNN              |
|                  |