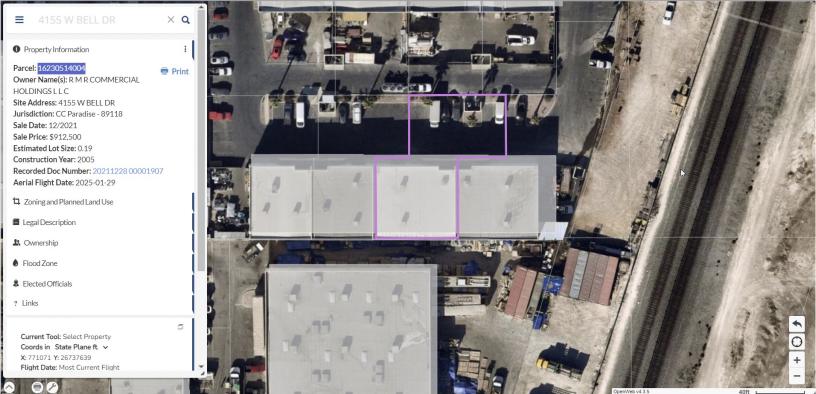

### 03 Property Description

**Property Features** 

Aerial Map

Floor Plan

Parcel Map

# 4155 W B

01 Executive Summary

Investment Summary

| OFFERING SUMMAR        | RY       |          |                              |
|------------------------|----------|----------|------------------------------|
| ADDRESS                |          | Las Ve   | 4155 W. Bell<br>gas NV 89118 |
| COUNTY                 |          |          | Clark                        |
| MARKET                 |          |          | Las Vegas                    |
| SUBMARKET              |          |          | Paradise                     |
| NET RENTABLE AREA (SF) |          |          | 3,987 SF                     |
| LAND ACRES             |          |          | .19                          |
| YEAR BUILT             |          |          | 2005                         |
| YEAR RENOVATED         |          |          | 2022                         |
| APN                    |          |          | 16230514004                  |
| OWNERSHIP TYPE         |          |          | Fee Simple                   |
| FINANCIAL SUMMAR       | RY       |          |                              |
| PRICE                  |          |          | \$1,600,000                  |
| PRICE PSF              |          |          | \$401.30                     |
| DEMOGRAPHICS           | 1 MILE   | 3 MILE   | 5 MILE                       |
| 2025 Population        | 6,563    | 110,304  | 368,477                      |
| 2025 Median HH Income  | \$63,287 | \$51,333 | \$59,327                     |

### **Property Description**

Property Features

Aerial Map

03

Floor Plan

Parcel Map

4155 W B

| PROPERTY FEATURES            |                 |
|------------------------------|-----------------|
| NUMBER OF UNITS              | 1               |
| NET RENTABLE AREA (SF)       | 3,987           |
| LAND ACRES                   | .19             |
| YEAR BUILT                   | 2005            |
| YEAR RENOVATED               | 2022            |
| # OF PARCELS                 | 1               |
| ZONING TYPE                  | IL              |
| BUILDING CLASS               | В               |
| LOCATION CLASS               | В               |
| NUMBER OF STORIES            | 1               |
| NUMBER OF BUILDINGS          | 1               |
| NUMBER OF PARKING<br>SPACES  | 7               |
| CEILING HEIGHT               | 21              |
| DOCK HIGH DOORS              | 0               |
| GRADE LEVEL DOORS            | 1               |
| CROSS DOCK                   | 0               |
| FENCED YARD                  | NO              |
| OFFICE SF                    | 300 +/-         |
| OFFICE TO WAREHOUSE<br>RATIO | 1:12            |
| NEIGHBORING PROPERTIES       |                 |
| NORTH                        | Industrial      |
| SOUTH                        | Industrial      |
| EAST                         | Railroad Tracks |