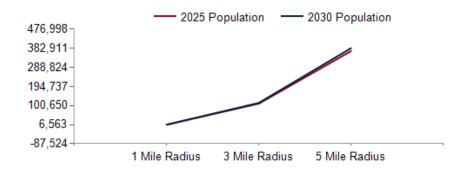

## Demographics

Demographics

04

| POPULATION                         | 1 MILE | 3 MILE  | 5 MILE  |
|------------------------------------|--------|---------|---------|
| 2000 Population                    | 4,887  | 109,465 | 290,001 |
| 2010 Population                    | 5,537  | 104,828 | 330,079 |
| 2025 Population                    | 6,563  | 110,304 | 368,477 |
| 2030 Population                    | 6,797  | 113,910 | 382,911 |
| 2025-2030: Population: Growth Rate | 3.50%  | 3.25%   | 3.85%   |
|                                    |        |         |         |