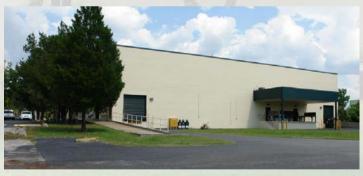

## Highlights

Constructed in 1981, this property has been an integral part of the Tampa Bay Times' operations over the past 40 years housing the Times' many different teams/departments, subsidiary newspapers and functioning as a distribution center for the surrounding Pasco market.

#### Office - 19,786 SF

- Concrete Block Construction
- New roof overlay in 2023
- HQ-style configuration (convertible to warehouse with 14' clear height) including conference rooms, training rooms, break room, open floor layout with perimeter offices, multiple ADA bathrooms, etc.