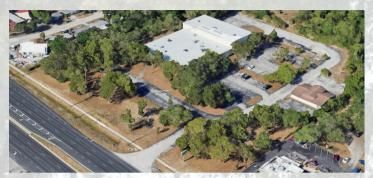

torage is only permitted if the principal use of the property will be for a construction contractor business.

## **Existing Improvements**

#### Office - 19,786 SF

- Concrete Block Construction
- New roof overlay in 2023
- HQ-style configuration (convertible to warehouse with 14' clear height) including conference rooms, training rooms, break room, open floor layout with perimeter offices, multiple ADA bathrooms, etc.

#### Warehouse - 9,894 SF

- Concrete Block Construction
- Heavy Power 480V 3 Phase
- High Warehouse Clear Height 26'±
- Loading Access:
  - (2) 10'x10' Dock High Doors with Pit Levelers
  - (1) 10'x10' Ramped Drive-in Door
  - Additional Loading Docks Available
- 3 Warehouse Offices

#### Maintenance Shop - 2,336 SF

- (1) 10'x8' Grade Level Door
- 8'x10' Ceiling Height









### Main Building Floorplan





# 2008 Boundary Limit Survey





## Listing Team





Marko Radosavljevic Industrial Specialist Marko@cprteam.com 813-993-6555



Bob Alter
Vice President of
Industrial Services
Bob@cprteam.com
404-307-1320







45