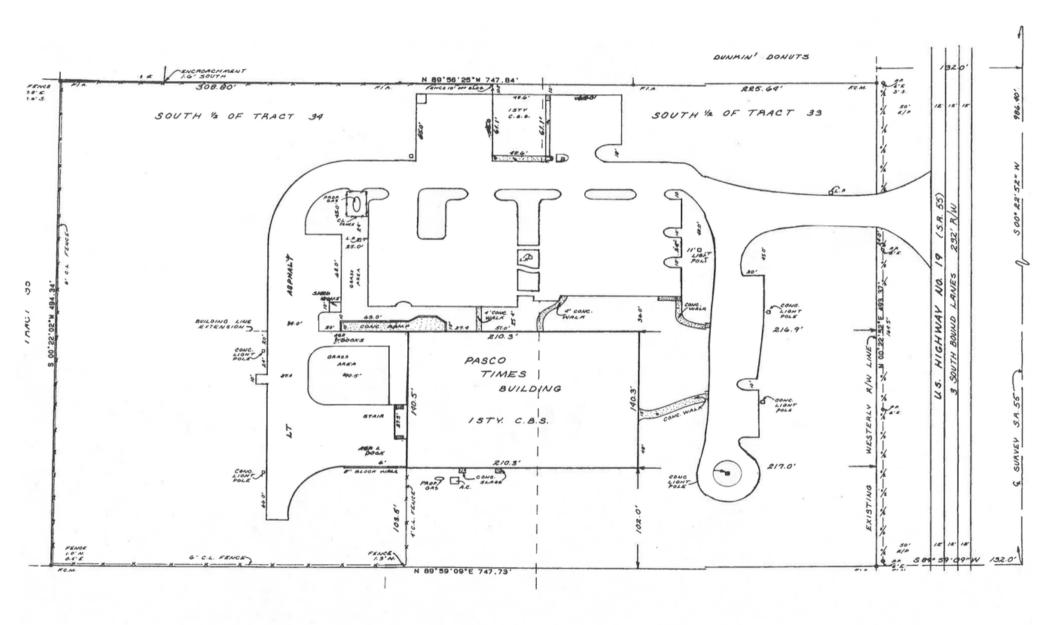

or a construction contractor business.

## **Existing Improvements**

#### Office - 19,786 SF

- Concrete Block Construction
- New roof overlay in 2023
- HQ-style configuration (convertible to warehouse with 14' clear height) including conference rooms, training rooms, break room, open floor layout with perimeter offices, multiple ADA bathrooms, etc.

#### Warehouse - 9,894 SF

- Concrete Block Construction
- Heavy Power 480V 3 Phase
- High Warehouse Clear Height 26'±
- Loading Access:
  - (2) 10'x10' Dock High Doors with Pit Levelers
  - (1) 10'x10' Ramped Drive-in Door
  - Additional Loading Docks Available
- 3 Warehouse Offices

#### Maintenance Shop - 2,336 SF

- (1) 10'x8' Grade Level Door
- 8'x10' Ceiling Height









### Main Building Floorplan





# 2008 Boundary Limit Survey





## Listing Team





Marko Radosavljevic Industrial Specialist Marko@cprteam.com 813-993-6555



Bob Alter
Vice President of
Industrial Services
Bob@cprteam.com
404-307-1320







45