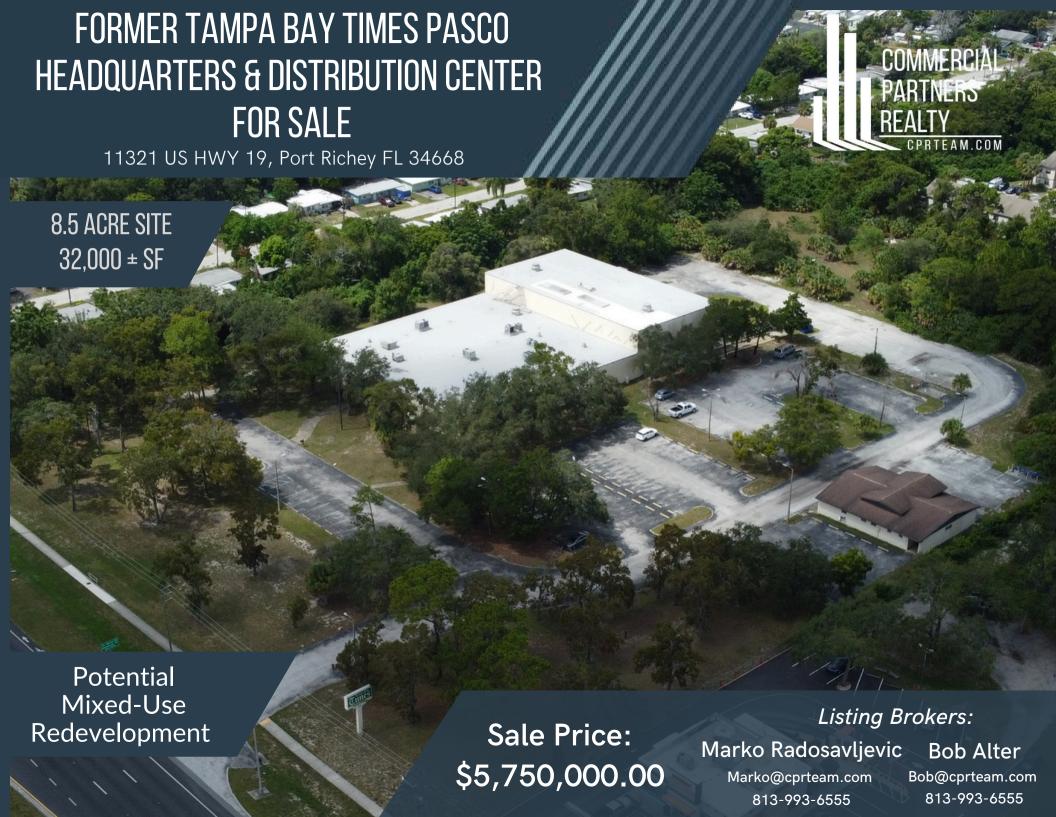

## Highlights

Constructed in 1981, this property has been an integral part of the Tampa Bay Times' operations over the past 40 years housing the Times' many different teams/departments, subsidiary newspapers and functioning as a distribution center for the surrounding Pasco market.

- Versatile C-2 General Commercial Zoning
- 150 Marked Parking Spaces
- Existing Free Standing Pylon Sign
- Traffic Count of 51,000 Vehicles Per Day (VPD);
   Post Construction Estimated ~80,000 VPD
- 495' of Frontage on US Highway 19
- 0.6 miles south of State Road 52
- 8.50 AC Total Site
  - 3.00 AC of rear land for potential storage\* or additional development
  - 1.70 AC of developable land with direct frontage along US-19, prime for retail pads