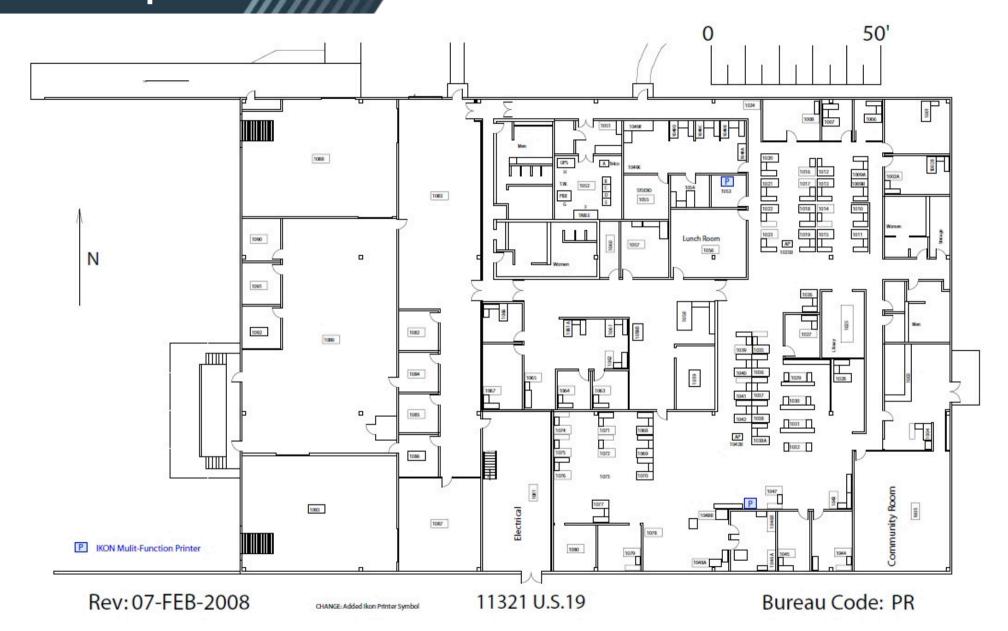

ipal use of the property will be for a construction contractor business.

## **Existing Improvements**

#### Office - 19,786 SF

- Concrete Block Construction
- New roof overlay in 2023
- HQ-style configuration (convertible to warehouse with 14' clear height) including conference rooms, training rooms, break room, open floor layout with perimeter offices, multiple ADA bathrooms, etc.

#### Warehouse - 9,894 SF

- Concrete Block Construction
- Heavy Power 480V 3 Phase
- High Warehouse Clear Height 26'±
- Loading Access:
  - (2) 10'x10' Dock High Doors with Pit Levelers
  - (1) 10'x10' Ramped Drive-in Door
  - Additional Loading Docks Available
- 3 Warehouse Offices

#### Maintenance Shop - 2,336 SF

- (1) 10'x8' Grade Level Door
- 8'x10' Ceiling Height









### Main Building Floorplan





# 2008 Boundary Limit Survey





## Listing Team





Marko Radosavljevic Industrial Specialist Marko@cprteam.com 813-993-6555



Bob Alter
Vice President of
Industrial Services
Bob@cprteam.com
404-307-1320







45