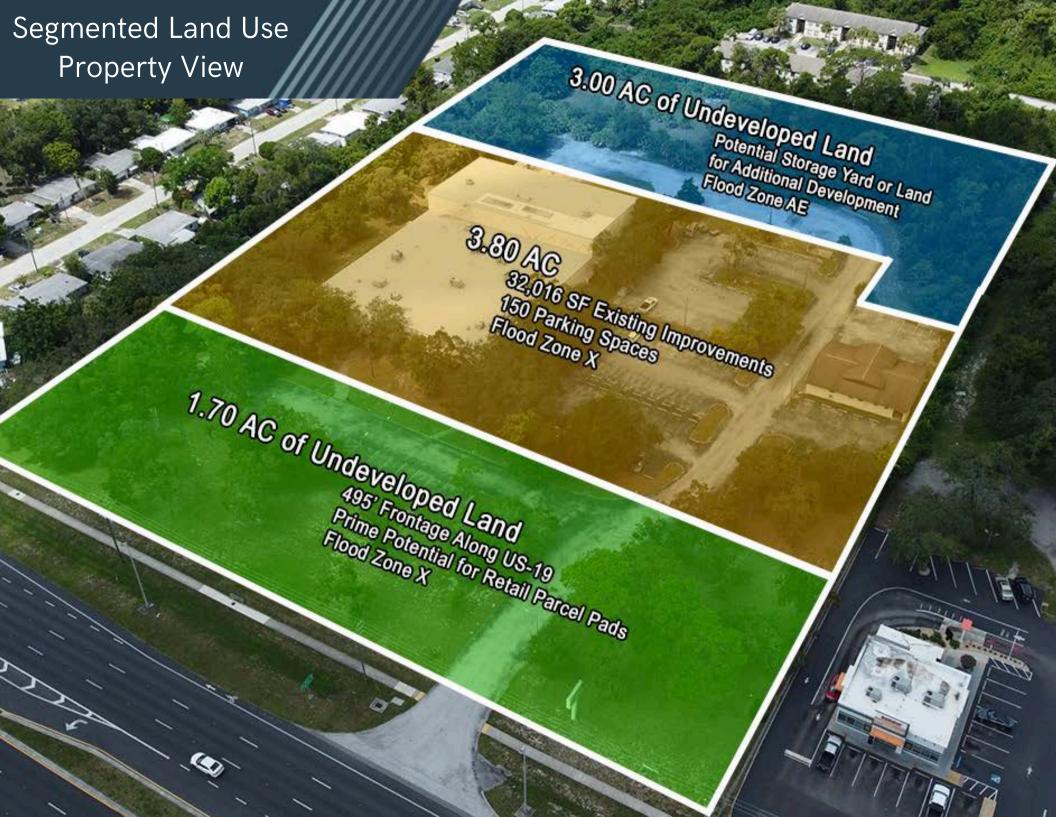

- Versatile C-2 General Commercial Zoning
- 150 Marked Parking Spaces
- Existing Free Standing Pylon Sign
- Traffic Count of 51,000 Vehicles Per Day (VPD);
   Post Construction Estimated ~80,000 VPD
- 495' of Frontage on US Highway 19
- 0.6 miles south of State Road 52
- 8.50 AC Total Site
  - 3.00 AC of rear land for potential storage\* or additional development
  - 1.70 AC of developable land with direct frontage along US-19, prime for retail pads

\*Outdoor Storage is only permitted if the principal use of the property will be for a construction contractor business.