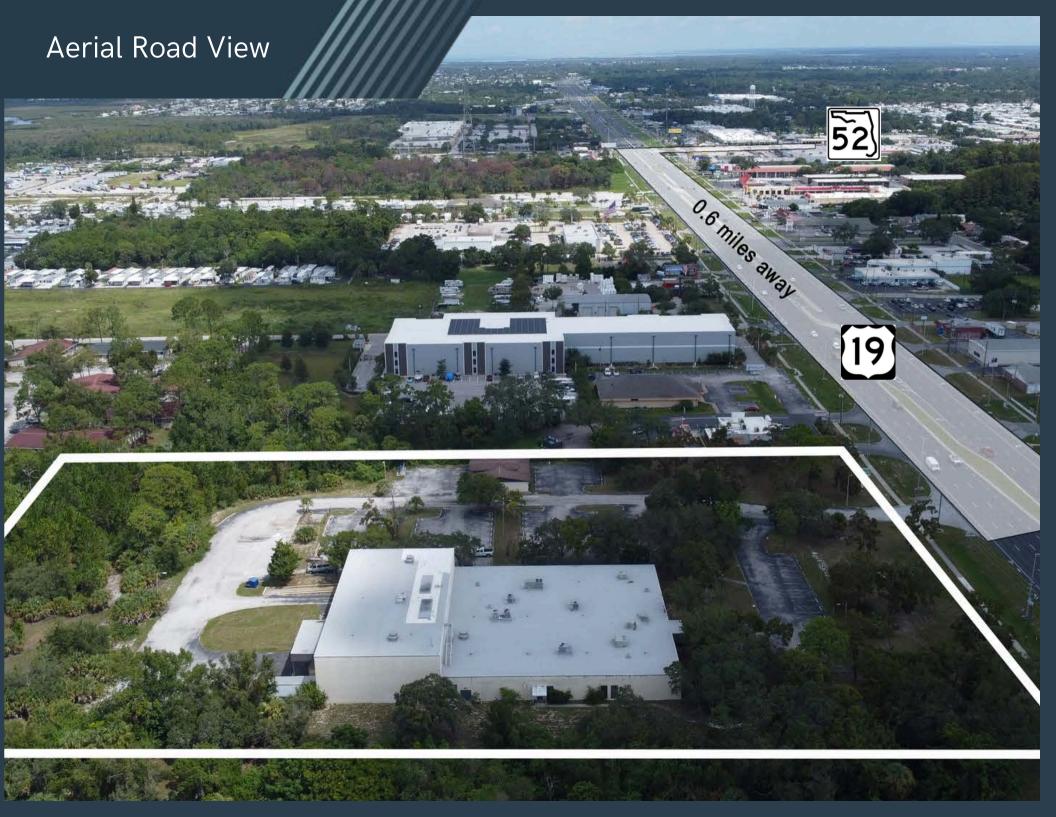

- Versatile C-2 General Commercial Zoning
- 150 Marked Parking Spaces
- Existing Free Standing Pylon Sign
- Traffic Count of 51,000 Vehicles Per Day (VPD);
   Post Construction Estimated ~80,000 VPD
- 495' of Frontage on US Highway 19
- 0.6 miles south of State Road 52
- 8.50 AC Total Site
  - 3.00 AC of rear land for potential storage\* or additional development
  - 1.70 AC of developable land with direct frontage along US-19, prime for retail pads