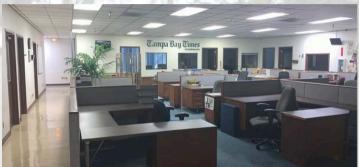

#### Office - 19,786 SF

- Concrete Block Construction
- New roof overlay in 2023
- HQ-style configuration (convertible to warehouse with 14' clear height) including conference rooms, training rooms, break room, open floor layout with perimeter offices, multiple ADA bathrooms, etc.