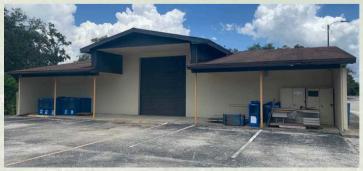

#### Warehouse - 9,894 SF

- Concrete Block Construction
- Heavy Power 480V 3 Phase
- High Warehouse Clear Height 26'±
- Loading Access:
  - (2) 10'x10' Dock High Doors with Pit Levelers
  - (1) 10'x10' Ramped Drive-in Door
  - Additional Loading Docks Available
- 3 Warehouse Offices

#### Maintenance Shop - 2,336 SF

- (1) 10'x8' Grade Level Door
- 8'x10' Ceiling Height