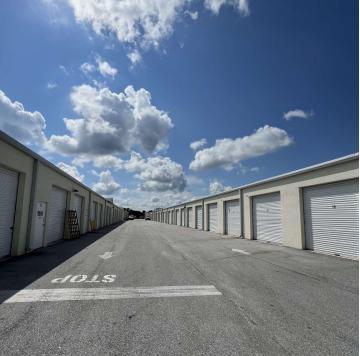

#### LOCATION OVERVIEW

Located off of Kanner Hwy, just west of I-95 in Stuart, Florida. A The complex was built in 2019. Each unit includes a finished airconditioned office, private restroom, impact glass windows, and a grade-level overhead door in the rear. The units come in a variety of size ranges.

#### **PROPERTY HIGHLIGHTS**

- New ownership
- Direct entrance into suite
- Impact glass entry way
- Grade level overhead door
- Private restroom
- Flex space with office and warehouse