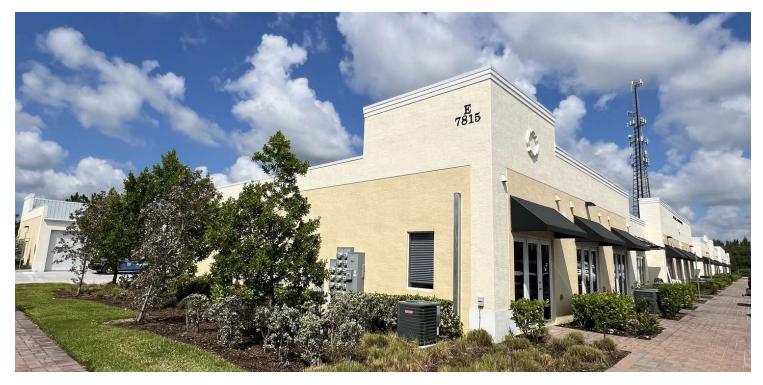

### WEST STUART BUSINESS CENTER 7803 SOUTHWEST ELLIPSE WAY, STUART, FL 34997

#### LOCATION OVERVIEW

Located off of Kanner Hwy, just west of I-95 in Stuart, Florida. A The complex was built in 2019. Each unit includes a finished airconditioned office, private restroom, impact glass windows, and a grade-level overhead door in the rear. The units come in a variety of size ranges.

#### **PROPERTY HIGHLIGHTS**

- New ownership
- Direct entrance into suite
- Impact glass entry way
- Grade level overhead door
- Private restroom
- Flex space with office and warehouse