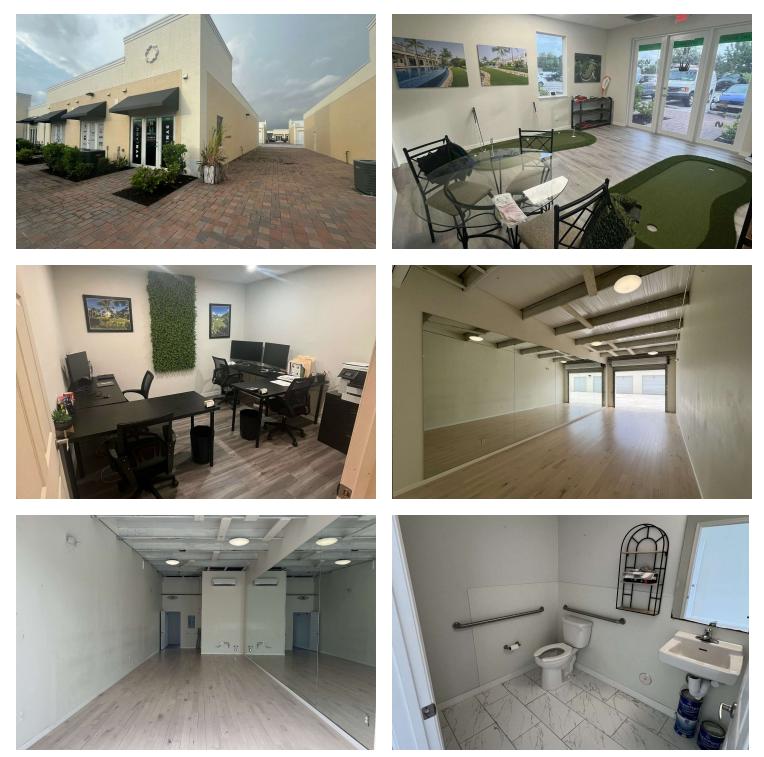

#### LOCATION OVERVIEW

Located off of Kanner Hwy, just west of I-95 in Stuart, Florida. A The complex was built in 2019. Each unit includes a finished airconditioned office, private restroom, impact glass windows, and a grade-level overhead door in the rear. The units come in a variety of size ranges.

#### **PROPERTY HIGHLIGHTS**

- New ownership
- Direct entrance into suite
- Impact glass entry way
- Grade level overhead door
- Private restroom
- Flex space with office and warehouse

#### **UTILITIES & AMENITIES**

| Handicap Access  | Yes     |
|------------------|---------|
| Freight Elevator | No      |
| Restrooms        | Private |

Kevin Buckley Ryan R. Dinsdale, CCIM 919.830.7598 561.504.6169 kbuckley@kdcre.com rdinsdale@kdcre.com