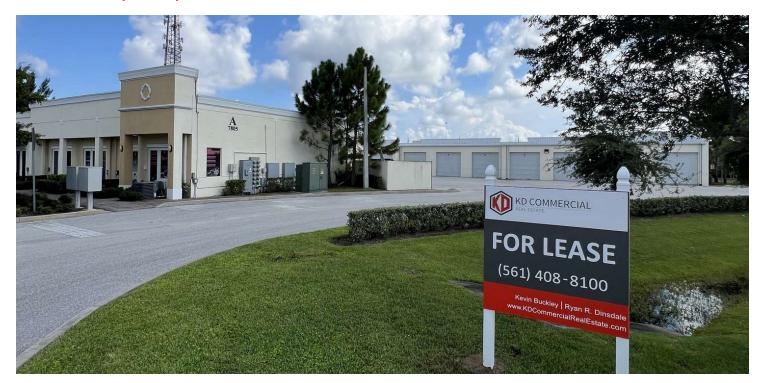

### WEST STUART BUSINESS CENTER 7803 SOUTHWEST ELLIPSE WAY, STUART, FL 34997

#### LOCATION OVERVIEW

Located off of Kanner Hwy, just west of I-95 in Stuart, Florida. A The complex was built in 2019. Each unit includes a finished airconditioned office, private restroom, impact glass windows, and a grade-level overhead door in the rear. The units come in a variety of size ranges.

#### **PROPERTY HIGHLIGHTS**

- New ownership
- Direct entrance into suite
- Impact glass entry way
- Grade level overhead door
- Private restroom
- Flex space with office and warehouse

#### **OFFERING SUMMARY**

| Available SF:  | 742 - 1,120 SF                |
|----------------|-------------------------------|
| Lease Rate:    | \$26.00 SF/yr (MG)            |
| Lot Size:      | 8.5 Acres                     |
| Year Built:    | 2019                          |
| Building Size: | 91,720 SF                     |
| Zoning:        | 4800 - Warehouse Distribution |
|                | Terminal                      |