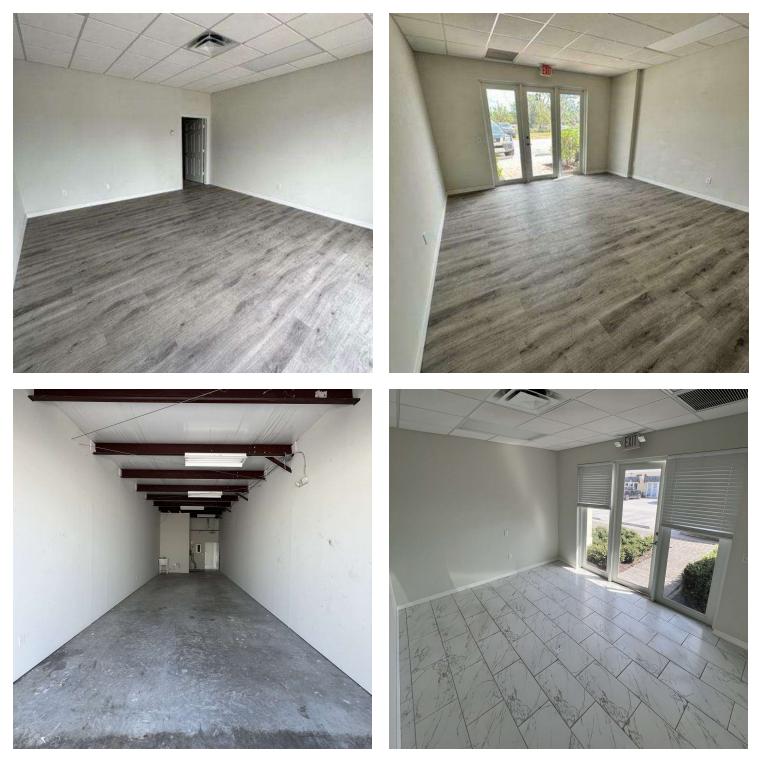

#### LOCATION OVERVIEW

Located off of Kanner Hwy, just west of I-95 in Stuart, Florida. A The complex was built in 2019. Each unit includes a finished airconditioned office, private restroom, impact glass windows, and a grade-level overhead door in the rear. The units come in a variety of size ranges.

#### **PROPERTY HIGHLIGHTS**

- New ownership
- Direct entrance into suite
- Impact glass entry way
- Grade level overhead door
- Private restroom
- Flex space with office and warehouse

#### **AVAILABLE SPACES**

| SUITE | TENANT    | SIZE (SF) | LEASE TYPE     | LEASE RATE    | DESCRIPTION                                                                                                                                                                                          |
|-------|-----------|-----------|----------------|---------------|------------------------------------------------------------------------------------------------------------------------------------------------------------------------------------------------------|
| A12   | Available | 784 SF    | Modified Gross | \$26.00 SF/yr | 784 SF Industrial flex space. Impact glass entrance into the office,<br>1 private restroom, and a warehouse with 1 grade level overhead<br>door in the rear. Approximately 20% office 80% warehouse. |
| A19   | Available | 742 SF    | Modified Gross | \$26.00 SF/yr | 742 SF Industrial flex space. Impact glass entrance into the office,<br>1 private restroom, and a warehouse with 1 grade level overhead<br>door in the rear. Approximately 20% office 80% warehouse. |
| B07   | Available | 770 SF    | Modified Gross | \$26.00 SF/yr | 770 SF Industrial flex space. Impact glass entrance into the office,<br>1 private restroom, and a warehouse with 1 grade level overhead<br>door in the rear. Approximately 20% office 80% warehouse. |
| B17   | Available | 812 SF    | Modified Gross | \$26.00 SF/yr | 812 SF Industrial flex space. Impact glass entrance into the office,<br>1 private restroom, and a warehouse with 1 grade level overhead<br>door in the rear. Approximately 20% office 80% warehouse. |