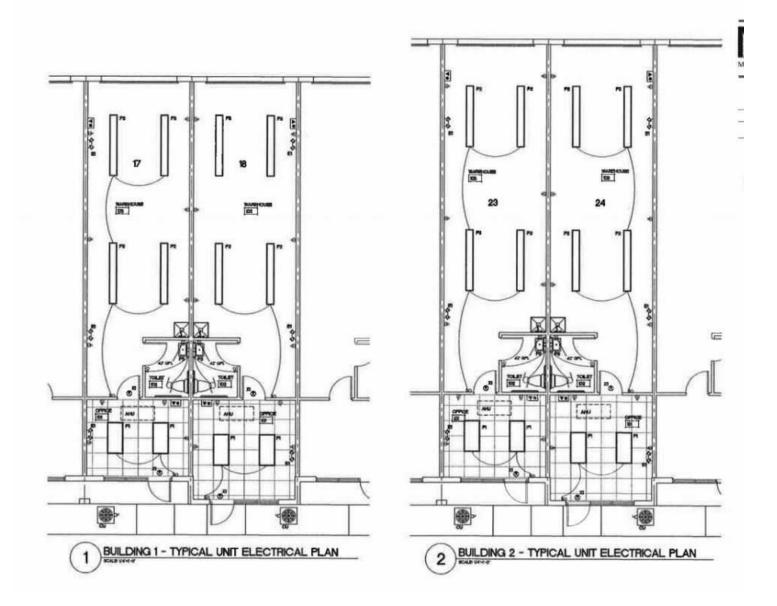

#### **AVAILABLE SPACES**

| SUITE | TENANT    | SIZE (SF) | LEASE TYPE     | LEASE RATE    | DESCRIPTION                                                                                                                                                                                          |
|-------|-----------|-----------|----------------|---------------|------------------------------------------------------------------------------------------------------------------------------------------------------------------------------------------------------|
| A12   | Available | 784 SF    | Modified Gross | \$26.00 SF/yr | 784 SF Industrial flex space. Impact glass entrance into the office,<br>1 private restroom, and a warehouse with 1 grade level overhead<br>door in the rear. Approximately 20% office 80% warehouse. |
| A19   | Available | 742 SF    | Modified Gross | \$26.00 SF/yr | 742 SF Industrial flex space. Impact glass entrance into the office,<br>1 private restroom, and a warehouse with 1 grade level overhead<br>door in the rear. Approximately 20% office 80% warehouse. |
| B07   | Available | 770 SF    | Modified Gross | \$26.00 SF/yr | 770 SF Industrial flex space. Impact glass entrance into the office,<br>1 private restroom, and a warehouse with 1 grade level overhead<br>door in the rear. Approximately 20% office 80% warehouse. |
| B17   | Available | 812 SF    | Modified Gross | \$26.00 SF/yr | 812 SF Industrial flex space. Impact glass entrance into the office,<br>1 private restroom, and a warehouse with 1 grade level overhead<br>door in the rear. Approximately 20% office 80% warehouse. |

#### SUITE TENANT SIZE (SF) LEASE TYPE LEASE RATE DESCRIPTION

|  | E14 | Available | 1,120 SF | Modified Gross | \$26.00 SF/yr | 1120 SF Industrial flex space. Impact glass entrance into the open front office, hallway leading to 1 private restroom, and a second office. Warehouse in the rear with 1 grade level overhead door. Approximately 50% office and 50% warehouse. |
|--|-----|-----------|----------|----------------|---------------|--------------------------------------------------------------------------------------------------------------------------------------------------------------------------------------------------------------------------------------------------|
|--|-----|-----------|----------|----------------|---------------|--------------------------------------------------------------------------------------------------------------------------------------------------------------------------------------------------------------------------------------------------|