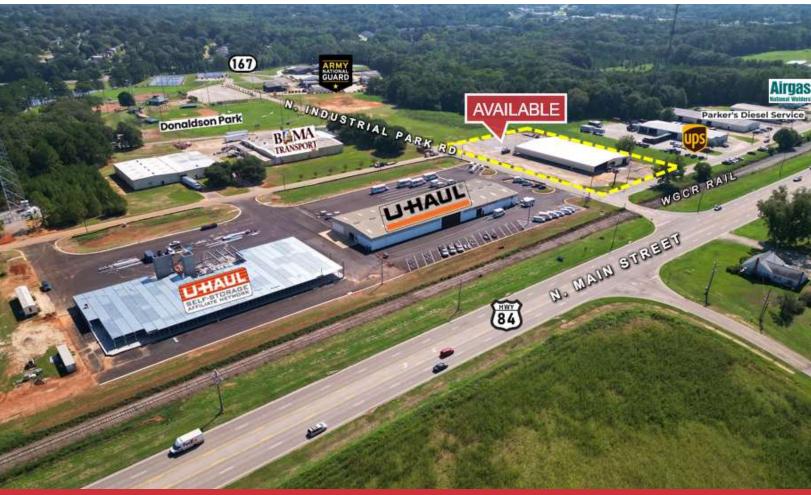

## Newly Upgraded | 24,000 SF

This 24,000 sq. ft. building offers excellent access, visibility, and a service road entrance via Parker Lane. The building will feature all new 24-gauge metal siding, automatic roll-up doors, metal roof, LED lighting with repaved parking lot and drive-in ramp in progress. The facility was formerly used for transport logistics and includes overhead hoist tracks and rail crane system for heavy-duty operations.

- Eave height: 16' | Clear center height: 23'
- Overhead hoist tracks + rail crane system
- Upgrades in progress: metal siding, metal roof, LED lighting, drive-in ramp & repaved parking lot
- 5 new automatic roll-up doors: 14' x 14'
- Office space can be built out
- Adjacent WGCR/G&W rail service available
- Located just off Hwy-84 (N. Main St) with access to AL-167 via N. Industrial Park Rd. 1/2 mi to Boll Weevil Circle