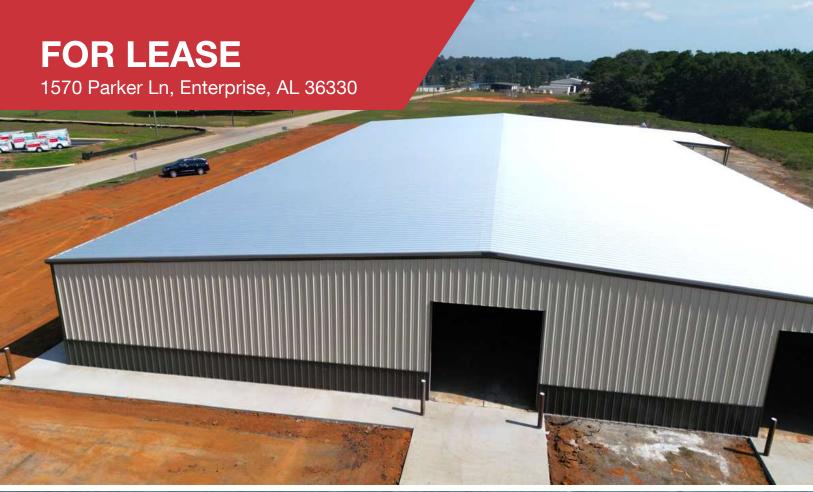

## Newly Upgraded | 24,000 SF

This 24,000 sq. ft. building offers excellent access, visibility, and a service road entrance via Parker Lane. The building will feature all new 24-gauge metal siding, automatic roll-up doors, metal roof, LED lighting with repaved parking lot and drive-in ramp in progress. The facility was formerly used for transport logistics and includes overhead hoist tracks and rail crane system for heavy-duty operations.

- Eave height: 16' | Clear center height: 23'
- Overhead hoist tracks + rail crane system
- Upgrades in progress: metal siding, metal roof, LED lighting, drive-in ramp & repaved parking lot
- 5 new automatic roll-up doors: 14' x 14'
- Office space can be built out
- Adjacent WGCR/G&W rail service available
- Located just off Hwy-84 (N. Main St) with access to AL-167 via N. Industrial Park Rd. 1/2 mi to Boll Weevil Circle