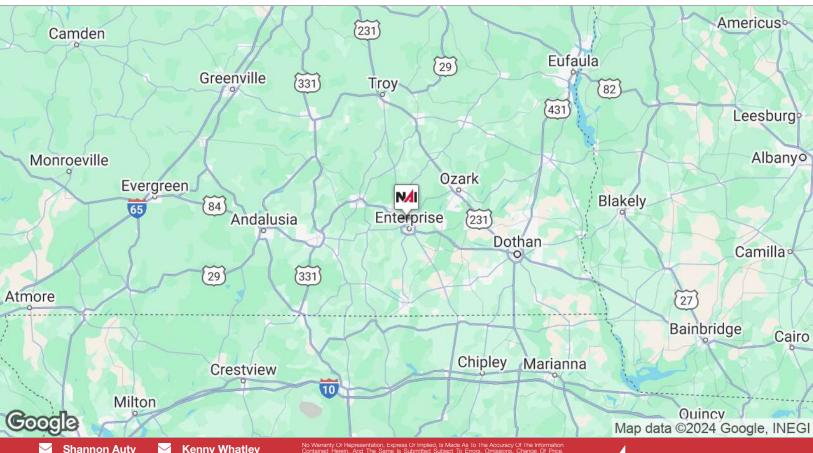

- Eave height: 16' | Clear center height: 23'
- Overhead hoist tracks + rail crane system
- Upgrades in progress: metal siding, metal roof, LED lighting, drive-in ramp & repaved parking lot
- 5 new automatic roll-up doors: 14' x 14'
- Office space can be built out
- Adjacent WGCR/G&W rail service available
- Located just off Hwy-84 (N. Main St) with access to AL-167 via N. Industrial Park Rd. 1/2 mi to Boll Weevil Circle