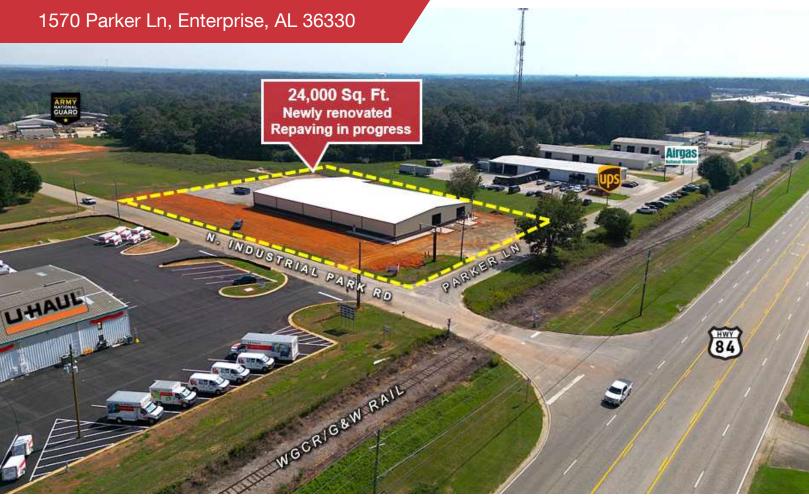

## Newly Upgraded | 24,000 SF

This 24,000 sq. ft. building offers excellent access, visibility, and a service road entrance via Parker Lane. The building will feature all new 24-gauge metal siding, automatic roll-up doors, metal roof, LED lighting with repaved parking lot and drive-in ramp in progress. The facility was formerly used for transport logistics and includes overhead hoist tracks and rail crane system for heavy-duty operations.

- Eave height: 16' | Clear center height: 23'
- Overhead hoist tracks + rail crane system
- Upgrades in progress: metal siding, metal roof, LED lighting, drive-in ramp & repaved parking lot
- 5 new automatic roll-up doors: 14' x 14'
- Office space can be built out
- Adjacent WGCR/G&W rail service available
- Located just off Hwy-84 (N. Main St) with access to AL-167 via N. Industrial Park Rd. 1/2 mi to Boll Weevil Circle