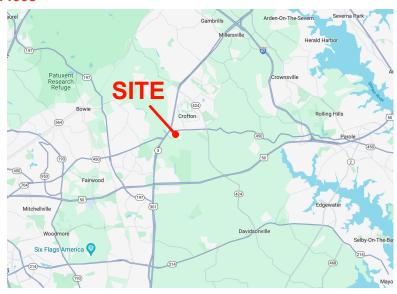

## Richardson Building Move-In Ready Office

- ± 2,307 sqft office suite See floor plan on reverse
- Fresh paint, new carpet, upgraded LED lighting, and new roller shades
- Includes reception area with built-in desk, large conference room, upgraded kitchenette, open workplace, and multiple offices
- Free and unassigned parking
- Key-less entry
- Close proximity to a large shopping center with restaurants and cafes
- Located on MD-450 with easy access to RT-50 and MD Rt-3
- Lease Rate: \$23 / s.f. Full Service Lease
- Utilities and In Suite Janitorial Included No CAM fees