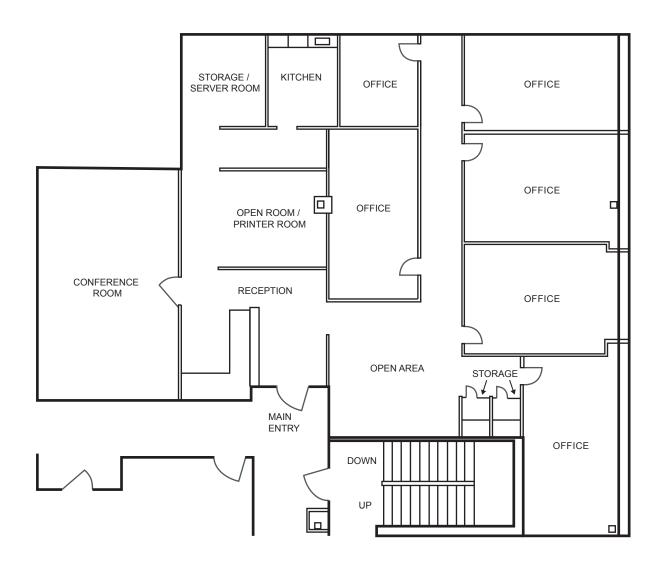

s and cafes
- Located on MD-450 with easy access to RT-50 and MD Rt-3
- Lease Rate: \$23 / s.f. Full Service Lease
- Utilities and In Suite Janitorial Included No CAM fees

## **EUGENIA ANTONIS**

Commercial Salesperson

410-449-1199 eantonis@friendre.com

## **MATTHEW ANTONIS**

Commercial Salesperson

410-449-1072

mantonis@friendre.com





Main: 410-449-1144 · Fax: 410-983-3956 · friendre.com 8436 Veterans Hwy, Millersville, MD 21108

All information is from sources deemed reliable; However, we are not responsible for errors, omissions, misinterpretation, or misuse of information presented; We make no warranty of any kind, express or implied, with respect to the property or any other matters;

Information and the property is subject to change, corrections, prior sales, or withdrawal.



## **RICHARDSON BUILDING**

2127 ESPEY COURT, CROFTON, MD 21114

**FLOOR PLAN**