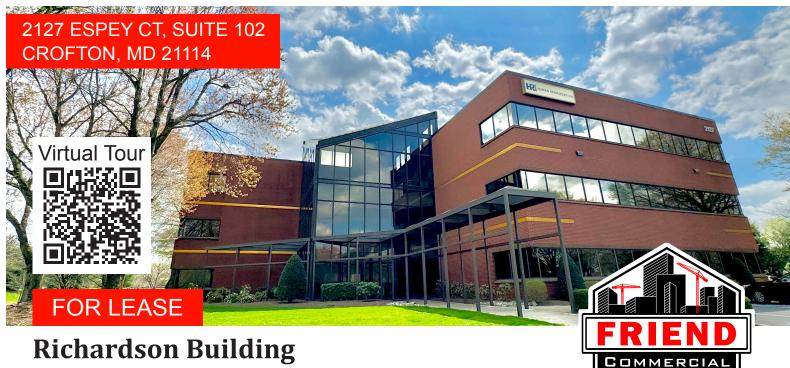

## Richardson Building Move-In Ready Office

- ± 2,307 sqft office suite See floor plan on reverse
- Fresh paint, new carpet, upgraded LED lighting, and new roller shades
- Includes reception area with built-in desk, large conference room, upgraded kitchenette, open workplace, and multiple offices
- Free and unassigned parking
- Key-less entry
- Close proximity to a large shopping center with restaurants and cafes
- Located on MD-450 with easy access to RT-50 and MD Rt-3
- Lease Rate: \$23 / s.f. Full Service Lease
- Utilities and In Suite Janitorial Included No CAM fees