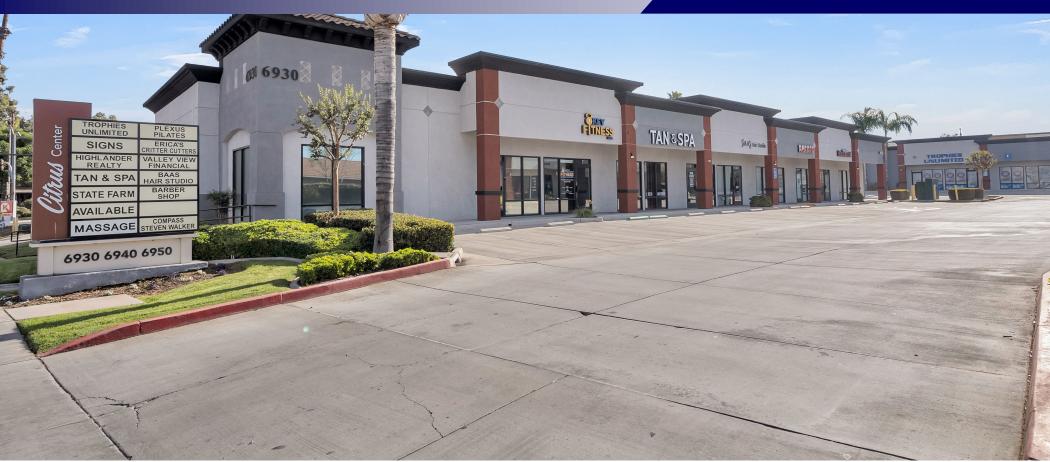

FOR LEASE

± 847 SF & 868 SF

RETAIL CENTER

RETAIL CENTER

#### **PROPERTY HIGHLIGHTS**

- Neighborhood Retail Center
- Suites range from ±650 ±1,478 SF
- Showroom/Private Office Floorplans
- Interior Private Restroom(s)
- CR Zone (Verify)
- Near the Riverside Auto Center, a Major University and Chain Retail suppliers as Home Depot
- 4:1 Parking Ratio
- Easy Access to 91 Freeway