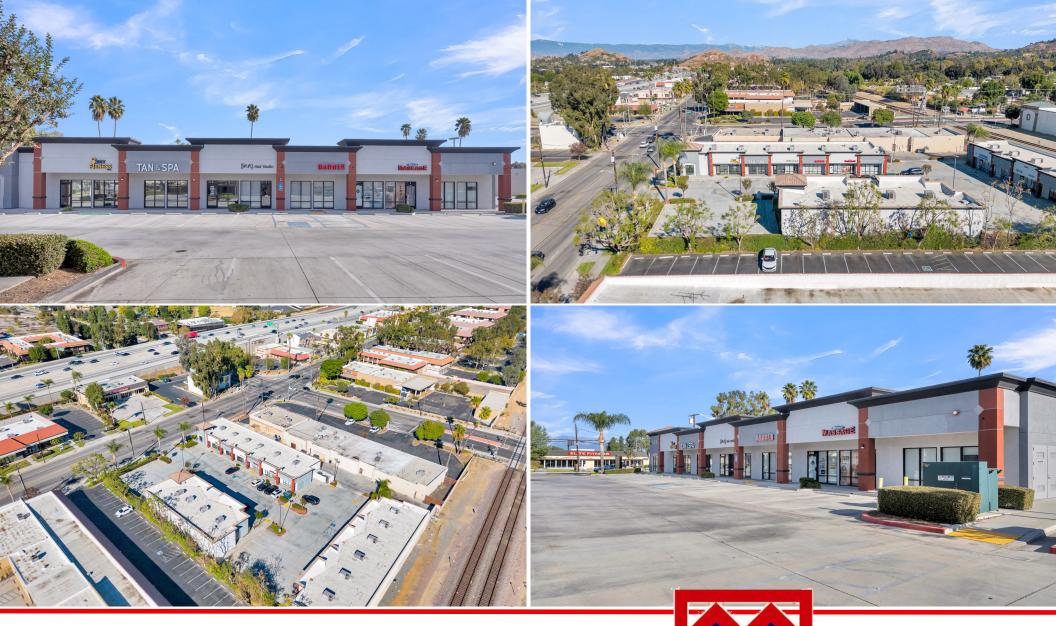

#### **PROPERTY HIGHLIGHTS**

- Neighborhood Retail Center
- Suites range from ±650 ±1,478 SF
- Showroom/Private Office Floorplans
- Interior Private Restroom(s)
- CR Zone (Verify)
- Near the Riverside Auto Center, a Major University and Chain Retail suppliers as Home Depot
- 4:1 Parking Ratio
- Easy Access to 91 Freeway