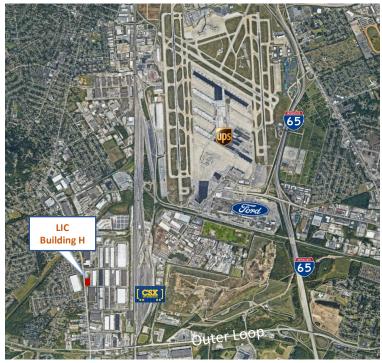

#### LOCATION HIGHLIGHTS

- Prominent location in central Louisville/Jefferson County Metro Area
- 3.5 Miles to Louisville International Airport and UPS World Port air freight hub
- 3 miles to I-65, 1.4 miles to I-265 outer beltway; easy access to I-64 and I-71
- Strategic regional distribution location serving twothirds of U.S. population in one day's drive
- Adjacent to CSX Intermodal Terminal
- Access to excellent workforce in southern Jefferson County