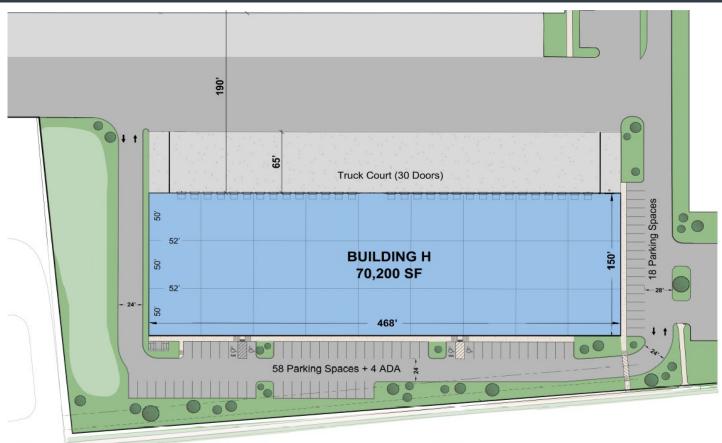

#### **PROPERTY FEATURES**

| Building Size:       | 70,200 sf                                                              | Drive-in Doors:  | Two 12' x 14' doors                                 |
|----------------------|------------------------------------------------------------------------|------------------|-----------------------------------------------------|
| Building Dimensions: | 468' x 150'                                                            | Fire Protection: | ESFR system                                         |
| Construction Type:   | Concrete tilt wall and steel frame structure                           | WH Lighting:     | LED; 30 FC @ 36" AFF                                |
| Office Space:        | Approx. 2,275 SF                                                       | HVAC:            | Roof- mounted, gas-fired, make-up air               |
| Clear Height:        | 32' minimum                                                            |                  | heating units                                       |
| Column Spacing:      | 52' wide, 50' deep                                                     | Windows:         | Clerestory windows, skylights                       |
| Roof:                | 60 mil TPO membrane                                                    | Truck Court:     | 130'                                                |
| Floor:               | 7" reinforced concrete slab                                            | Auto Parking:    | 80 spaces                                           |
| Loading Docks:       | 30 9' x 10' dock doors; 16 equipped with 35,000 lb mechanical levelers | Electrical:      | 1,200-amp, 277/480 volt,<br>3-phase, 4-wire service |