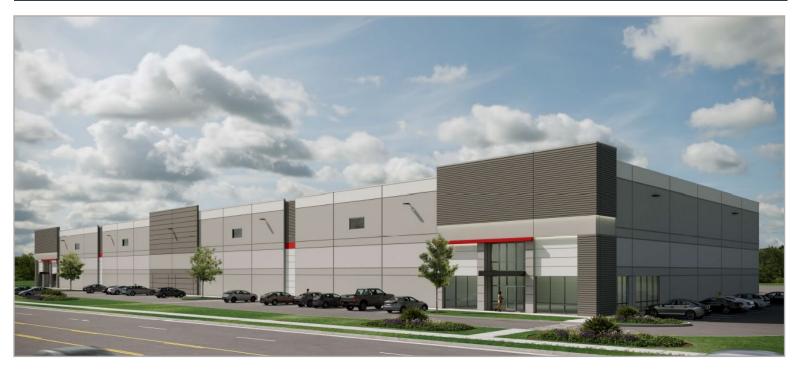

# For Lease

Louisville Industrial Center – Building H 7777 National Turnpike Louisville, KY 40214

#### 70,200 Square Feet Build-to-Suit