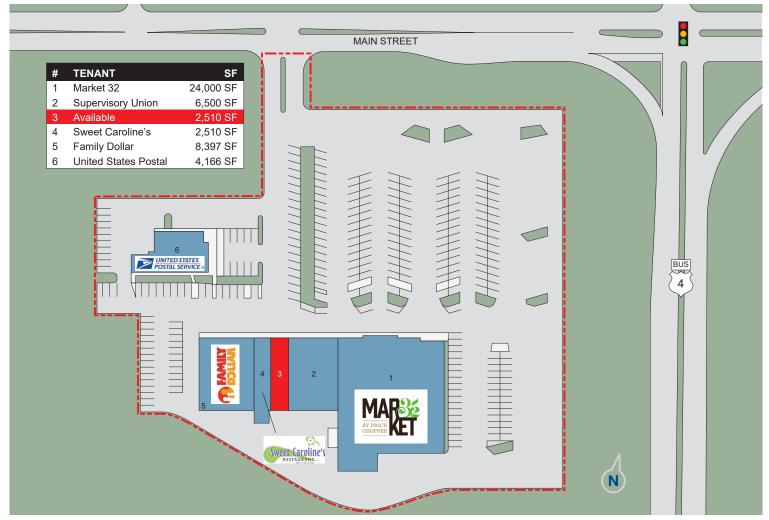

## **Property Information**

Address: 100 Westway Mall Drive Traffic Count: 10,600 +/- VPD (Route 4)

**Utilities:** 

West Rutland, VT Year Built: 1977

**Available:** 2,510 +/- SF

Total SF:48,083 +/- SFWater/Sewer:City of West RutlandLand Area:26.41 AcresElectric:Vermont Electric Co.Parking Spaces:254 +/-Gas:AmeriGas Co. (Propane)

West Way Mall is a 48,083 +/- square foot shopping center located in West Rutland, VT. The center is anchored by Market 32. Co-tenants include Family Dollar, United States Postal Service, and Sweet Caroline's, a local favorite. West Way Mall benefits from excellent visibility, as well as a convenient location at Exit 6 off Route 4 in West Rutland, VT. The shopping center also features five-mile population counts of 22,763 people.