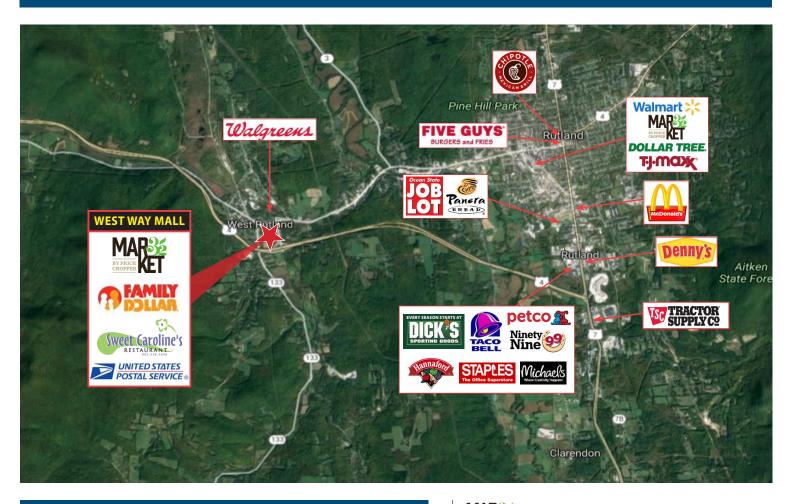

West Way Mall is a 48,083 +/- square foot shopping center located in West Rutland, VT. The center is anchored by Market 32. Co-tenants include Family Dollar, United States Postal Service, and Sweet Caroline's, a local favorite. West Way Mall benefits from excellent visibility, as well as a convenient location at Exit 6 off Route 4 in West Rutland, VT. The shopping center also features five-mile population counts of 22,763 people.