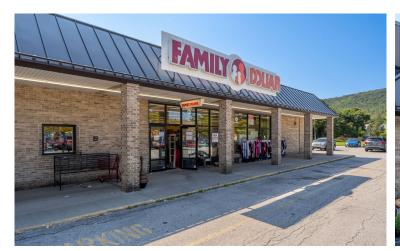

West Way Mall is a 48,083 +/- square foot shopping center located in West Rutland, VT. The center is anchored by Market 32. Co-tenants include Family Dollar, United States Postal Service, and Sweet Caroline's, a local favorite. West Way Mall benefits from excellent visibility, as well as a convenient location at Exit 6 off Route 4 in West Rutland, VT. The shopping center also features five-mile population counts of 22,763 people.