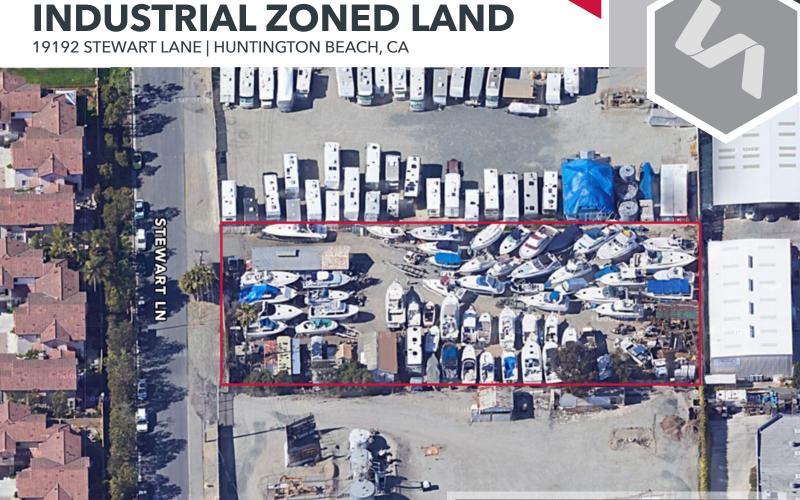

#### **PROPERTY** FEATURES

**±ONE (1) ACRE FOR SALE** 

- » Shop Office & Warehouse
- » Rare Huntington Beach Land Opportunity
- » Located in the Holly Seacliff Specific Plan
- » Secured Fenced Yard
- » Current Use: Boat Storage

# **±ONE (1) ACRE FOR SALE**

# **INDUSTRIAL ZONED LAND**

19192 STEWART LANE | HUNTINGTON BEACH, CA

BRAD SCHNEIDER, SVP/Principal 949.724.4708 bschneider@lee-associates.com DRE #: 01887613