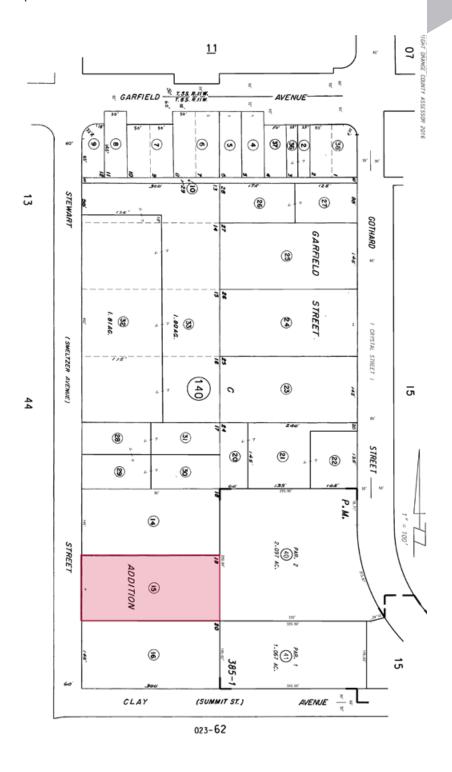

#### **PROPERTY** FEATURES

**±ONE (1) ACRE FOR SALE** 

- » Shop Office & Warehouse
- » Rare Huntington Beach Land Opportunity
- » Located in the Holly Seacliff Specific Plan
- » Secured Fenced Yard
- » Current Use: Boat Storage

# **±ONE (1) ACRE FOR SALE**

# **INDUSTRIAL ZONED LAND**

19192 STEWART LANE | HUNTINGTON BEACH, CA

BRAD SCHNEIDER, SVP/Principal 949.724.4708 bschneider@lee-associates.com DRE #: 01887613