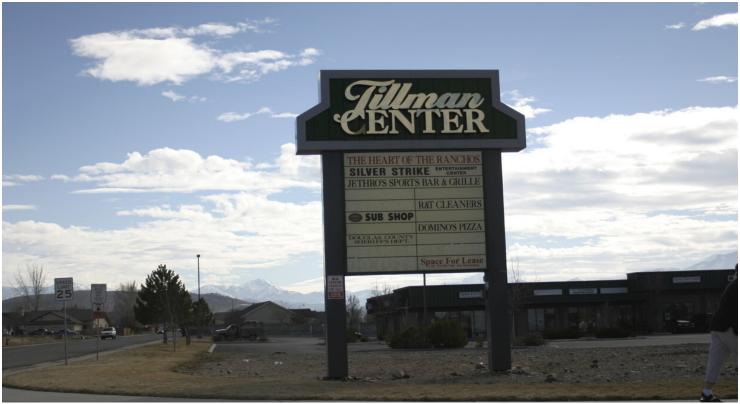

## **Property Highlights**

- \$0.30/SF/MO CAM
- High traffic and high visibility location.
- Monument signage available.
- Plenty of parking with easy access.
- Centrally located neighborhood center in the heart of the Gardnerville Ranchos at the intersection of Tillman and Kimmerling Roads.
- Center is anchored by Silver Strike Bowling & Entertainment Center and Jethro's Restaurant & Sports Bar.
- · Located next to the Gardnerville Ranchos US Post Office.
- 5,700 ADT according to NDOT's 2010 Annual Traffic Report.
- Move-incentives offered