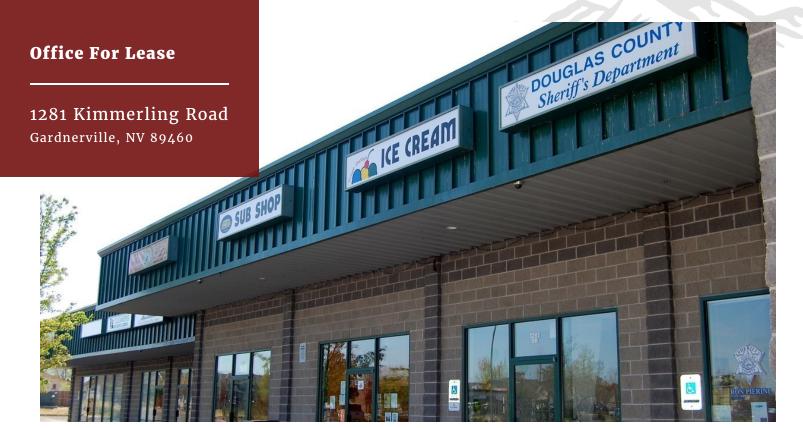

# Office For Lease | 1281 Kimmerling Road | Gardnerville, NV 89460

#### **Property Description**

Great clean and spacious retail center in Gardnerville, Nevada.