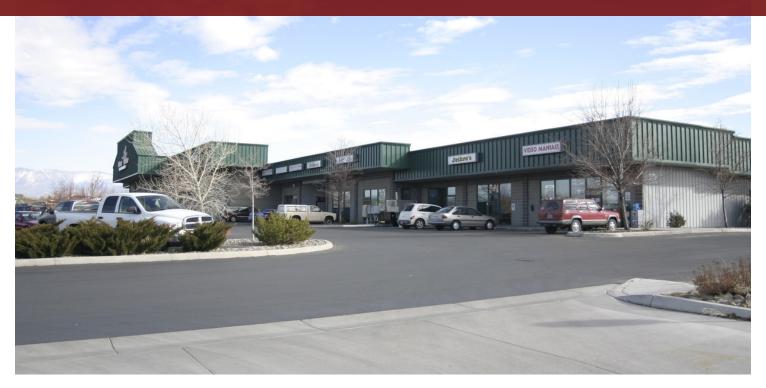

#### **Property Description**

Great clean and spacious retail center in Gardnerville, Nevada.

## **Property Highlights**

- \$0.30/SF/MO CAM
- High traffic and high visibility location.
- Monument signage available.
- Plenty of parking with easy access.
- Centrally located neighborhood center in the heart of the Gardnerville Ranchos at the intersection of Tillman and Kimmerling Roads.
- Center is anchored by Silver Strike Bowling & Entertainment Center and Jethro's Restaurant & Sports Bar.
- · Located next to the Gardnerville Ranchos US Post Office.
- 5,700 ADT according to NDOT's 2010 Annual Traffic Report.
- Move-incentives offered