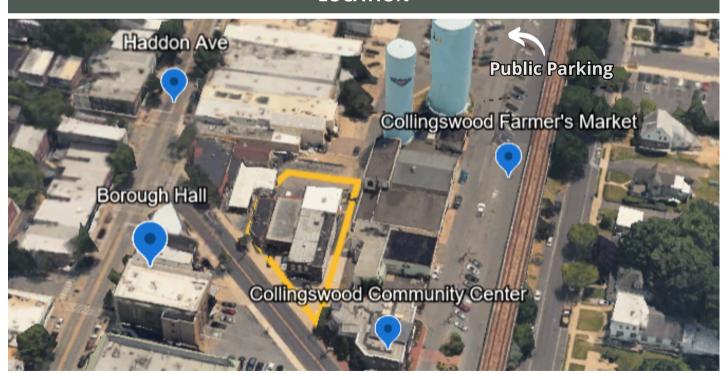

#### **PROPERTY HIGHLIGHTS**

Steps from Collingswood Community Center, Haddon Avenue, Collingswood Farmers Market, and much more.

150' of street frontage provides excellent visibility.

Excellent for dining al fresco and open air retail.

Adjacent to the Boroughs largest surface parking lot

Walking distance to the PATCO station.

The Flynn Company

Central Business District (CBD): The purpose of this district is to recognize and encourage traditional downtown shopping and service opportunities within the Borough. Professional and medical offices are permitted on the second level.

## LOCATION

For More Information Please Contact:

DAVID RICCI
DRICCI@FLYNNCO.COM
215-561-6565 X 154

BRANDO CASALICCHIO
BCASALICCHIO@FLYNNCO.COM
215-561-6565 X 153