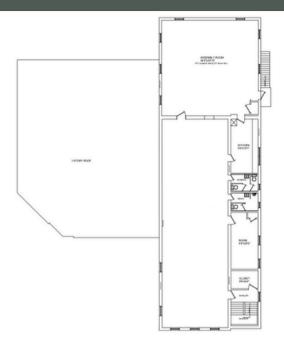

## **FLOOR PLAN**

GROUND LEVEL RECORD CONDITIONS PLAN
RC SCALE: SCALE: 1/8" = 1'-0"