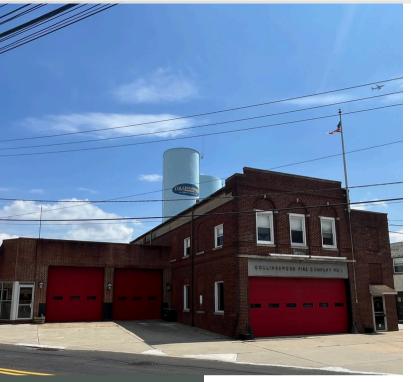

# 20 W COLLINGS AVENUE, COLLINGSWOOD, NJ 08108

EXCLUSIVELY
REPRESENTED BY
THE FLYNN COMPANY

**DAVID RICCI** 

DRICCI@FLYNNCO.COM 215-561-6565 X 154

**BRANDO CASALICCHIO** 

215-561-6565 X 153

BCASALICCHIO@FLYNNCO.COM

#### **PROPERTY HIGHLIGHTS**

Steps from Collingswood Community Center, Haddon Avenue, Collingswood Farmers Market, and much more.

150' of street frontage provides excellent visibility.

Excellent for dining al fresco and open air retail.

Adjacent to the Boroughs largest surface parking lot

Walking distance to the PATCO station.

The Flynn Company

Central Business District (CBD): The purpose of this district is to recognize and encourage traditional downtown shopping and service opportunities within the Borough. Professional and medical offices are permitted on the second level.