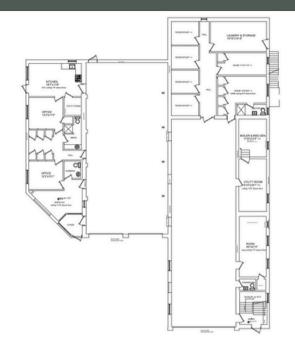

## **FLOOR PLAN**

GROUND LEVEL RECORD CONDITIONS PLAN
RC SCALE: SCALE: 1/8" = 1'-0"