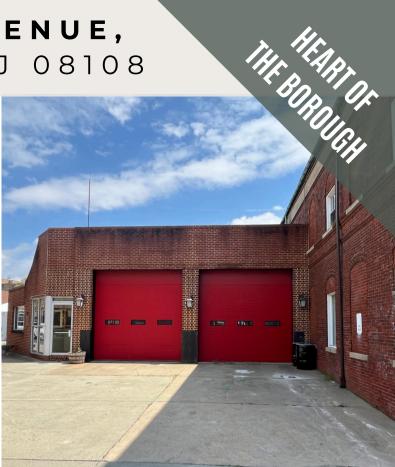

# 20 W COLLINGS AVENUE, COLLINGSWOOD, NJ 08108

EXCLUSIVELY
REPRESENTED BY
THE FLYNN COMPANY

**DAVID RICCI** 

DRICCI@FLYNNCO.COM 215-561-6565 X 154

**BRANDO CASALICCHIO** 

215-561-6565 X 153

BCASALICCHIO@FLYNNCO.COM

#### **PROPERTY HIGHLIGHTS**

Steps from Collingswood Community Center, Haddon Avenue, Collingswood Farmers Market, and much more.

150' of street frontage provides excellent visibility.

Excellent for dining al fresco and open air retail.

Adjacent to the Boroughs largest surface parking lot

Walking distance to the PATCO station.

The Flynn Company

Central Business District (CBD): The purpose of this district is to recognize and encourage traditional downtown shopping and service opportunities within the Borough. Professional and medical offices are permitted on the second level.