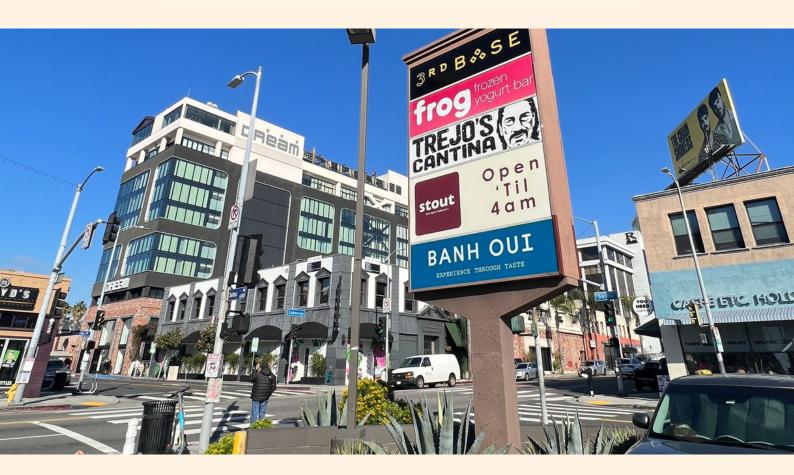

### 1552 N CAHUENGA HOLLYWOODD ASSET SALE

2ND GEN RESTAURANT SPACE 2nd gen Restaurant space in the heart of Hollywood. Centrally located on the corner of Cahuenga & Selma.

**VIEW DETAIL** 