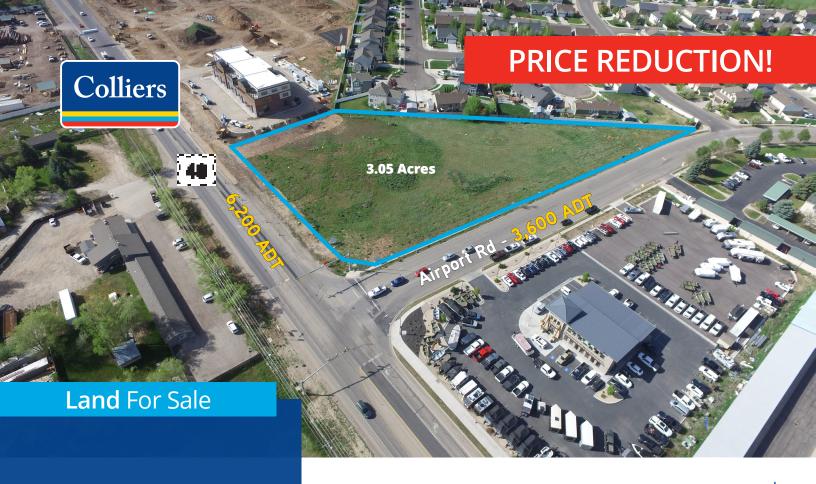

# SE Corner Hwy 40 & Airport Rd Heber City, Utah

# **Property Highlights**

- 3.05 Acres
  - Parcel: 00-0015-3069
  - Parcel: 00-0020-2051
- Zoned C2 (Commercial)
- Signalized Intersection
- · 2 Shares of Timpanogos Water
- Highway Access
- Excellent Frontage Exposure
  - 300 ft. of Highway 40 Frontage
  - 652 ft. of Airport Road Frontage
- Build up to 4 stories / max 55'