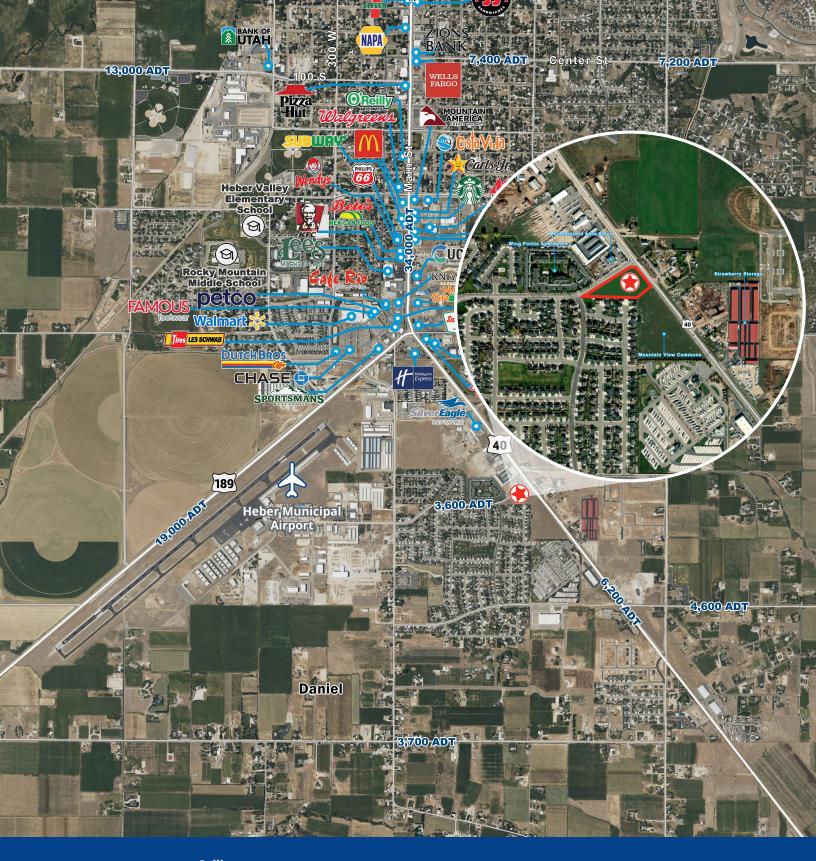

# SE Corner Hwy 40 & Airport Rd Heber City, Utah

# **Property Highlights**

- 3.05 Acres
  - Parcel: 00-0015-3069
  - Parcel: 00-0020-2051
- Zoned C2 (Commercial)
- Signalized Intersection
- · 2 Shares of Timpanogos Water
- Highway Access
- Excellent Frontage Exposure
  - 300 ft. of Highway 40 Frontage
  - 652 ft. of Airport Road Frontage
- Build up to 4 stories / max 55'