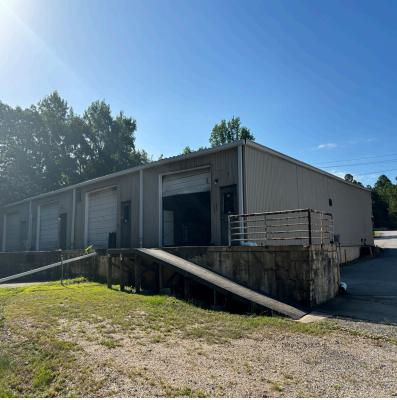

## ±2,500 SF Warehouse/ Showroom Space Available

- ±0.65 AC Laydown Yard Available
- Great Proximity to I-20 & Hwy 378
- Flexible Zoning
- • Roll Up Door
- Loading Dock
- Available November 15th, 2024

Lease Rate: \$16.00/NNN