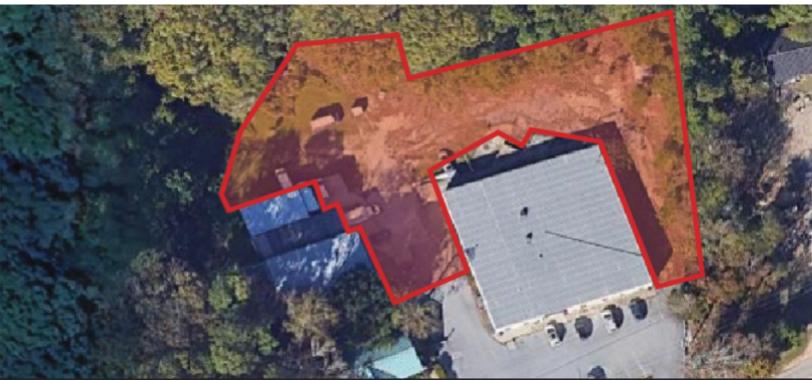

## ±2,500 SF Warehouse/ Showroom Space Available

- ±0.65 AC Laydown Yard Available
- Great Proximity to I-20 & Hwy 378
- Flexible Zoning
- • Roll Up Door
- Loading Dock
- Available November 15th, 2024

Lease Rate: \$16.00/NNN