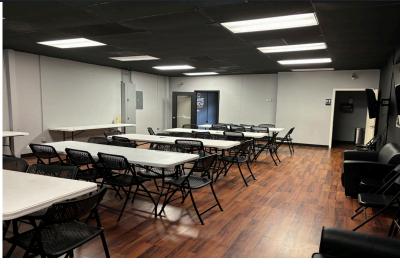

## ±2,500 SF Warehouse/ Showroom Space Available

- ±0.65 AC Laydown Yard Available
- Great Proximity to I-20 & Hwy 378
- Flexible Zoning
- • Roll Up Door
- Loading Dock
- Available November 15th, 2024

Lease Rate: \$16.00/NNN