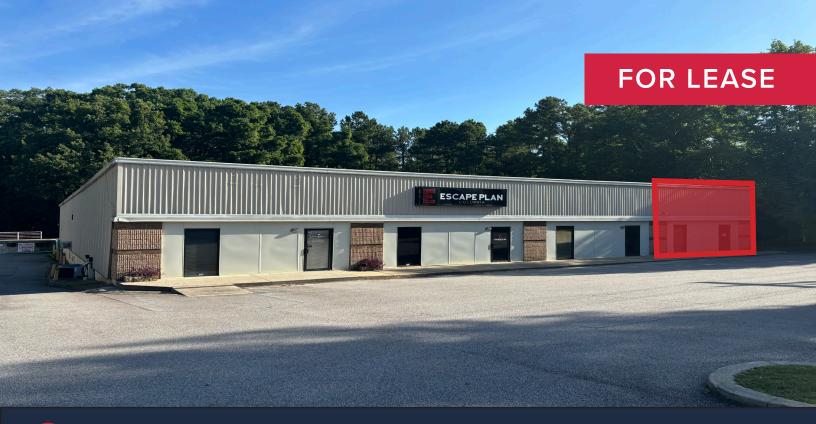

# 151 Riverchase Way Lexington, SC 29072

## ±2,500 SF Warehouse/ Showroom Space Available

- ±0.65 AC Laydown Yard Available
- Great Proximity to I-20 & Hwy 378
- Flexible Zoning
- • Roll Up Door
- Loading Dock
- Available November 15th, 2024

Lease Rate: \$16.00/NNN