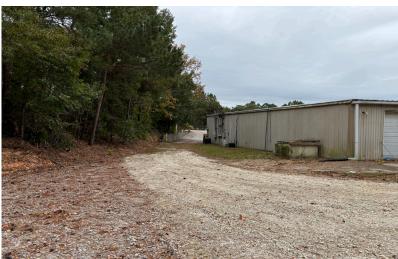

## ±2,500 SF Warehouse/ Showroom Space Available

- ±0.65 AC Laydown Yard Available
- Great Proximity to I-20 & Hwy 378
- Flexible Zoning
- • Roll Up Door
- Loading Dock
- Available November 15th, 2024

Lease Rate: \$16.00/NNN