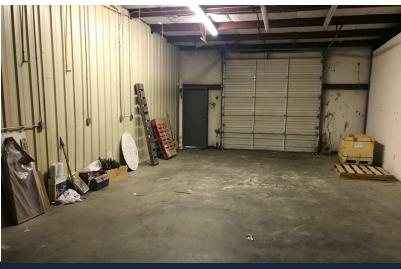

## ±2,500 SF Warehouse/ Showroom Space Available

- ±0.65 AC Laydown Yard Available
- Great Proximity to I-20 & Hwy 378
- Flexible Zoning
- • Roll Up Door
- Loading Dock
- Available November 15th, 2024

Lease Rate: \$16.00/NNN