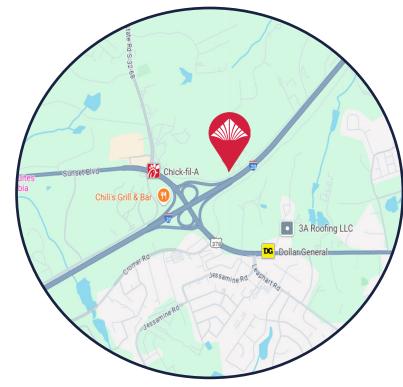

# 151 Riverchase Way Lexington, SC 29072

## ±2,500 SF Warehouse/ Showroom Space Available

- ±0.65 AC Laydown Yard Available
- Great Proximity to I-20 & Hwy 378
- Flexible Zoning
- • Roll Up Door
- Loading Dock
- Available November 15th, 2024

Lease Rate: \$16.00/NNN



#### CONTACT:

SAM GAMBLE | sam.gamble@wilsonkibler.com | 803.673.7952

MICHAEL CROWLEY | michael.crowley@wilsonkibler.com | 803.255.8615

















CONTACT:

SAM GAMBLE | sam.gamble@wilsonkibler.com | 803.673.7952

MICHAEL CROWLEY | michael.crowley@wilsonkibler.com | 803.255.8615











#### CONTACT:

SAM GAMBLE | sam.gamble@wilsonkibler.com | 803.673.7952

MICHAEL CROWLEY | michael.crowley@wilsonkibler.com | 803.255.8615 Wilson Kibler



### Floor Plan



CONTACT:

SAM GAMBLE | sam.gamble@wilsonkibler.com | 803.673.7952

MICHAEL CROWLEY | michael.crowley@wilsonkibler.com | 803.255.8615