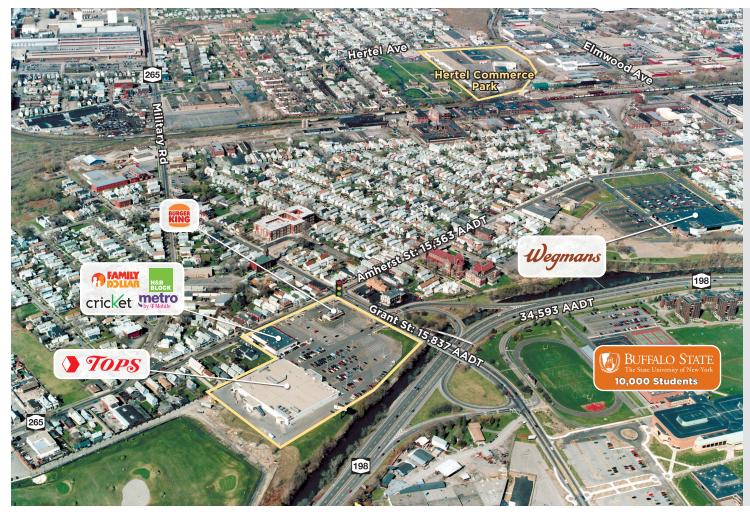

## TOPS PLAZA GRANT & AMHERST BUFFALO :: NEW YORK

17,300 SQUARE FEET 333 Amherst Street Buffalo, NY 14207

## LOCATION

Latitude: 42.937142 Longitude -78.891177