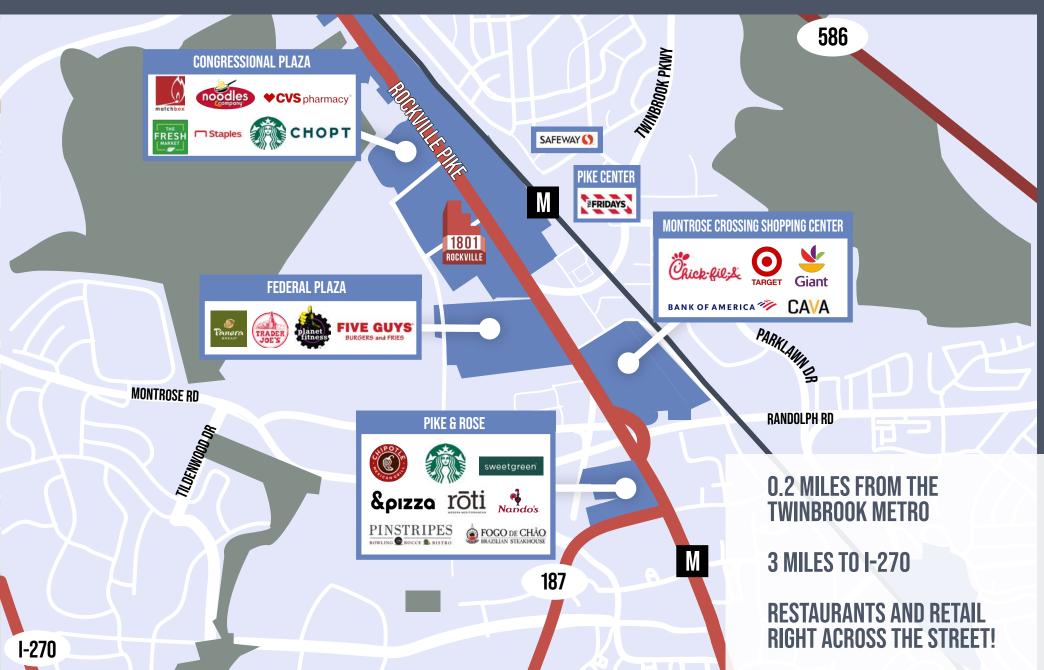

ATRIUM** 



#### OFFICE SPACE FOR LEASE

| SPACE     | SQUARE FEET | AVAILABILITY | RENTAL RATE               |
|-----------|-------------|--------------|---------------------------|
| SUITE 105 | 3,266 RSF   | VACANT       | \$28.50 PSF, FULL SERVICE |
| SUITE 110 | 5,018 RSF   | VACANT       | \$28.50 PSF, FULL SERVICE |
| SUITE 200 | 8,024 RSF   | VACANT       | \$28.50 PSF, FULL SERVICE |
| SUITE 300 | 4,344 RSF   | VACANT       | \$28.50 PSF, FULL SERVICE |
| SUITE 340 | 11,668 RSF  | VACANT       | \$28.50 PSF, FULL SERVICE |
| SUITE 405 | 16,963 RSF  | VACANT       | \$28.50 PSF, FULL SERVICE |
| SUITE 500 | 34,382 RSF  | VACANT       | \$28.50 PSF, FULL SERVICE |
| SUITE 600 | 34,265 RSF  | VACANT       | \$28.50 PSF, FULL SERVICE |









#### **LOCATION & NEARBY AMENITIES**





**LEASING:** 

AVISON YOUNG

#### FOR MORE INFORMATION, PLEASE CONTACT:

Robert Dickman, Principal D 301.417.1091 C 301.502.6436 bob.dickman@avisonyoung.com Robert Wrightson, Senior VP D 301.417.1063 C 301.910.5946 bob.wrightson@avisonyoung.com

Connor Wrightson, Senior Associate D 301.417.1088 C 443.602.6655 connor.wrightson@avisonyoung.com