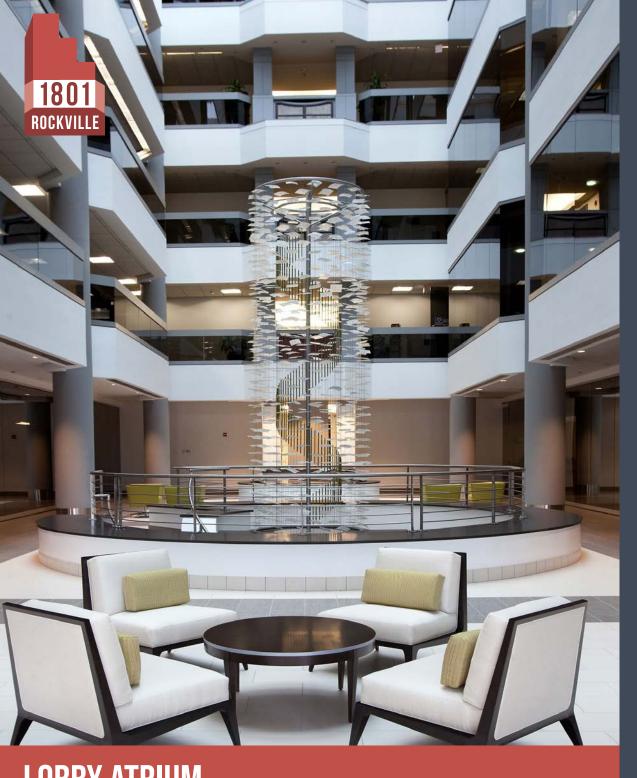

# **OPPORTUNITY**

- Class A Building with Striking Lobby Atrium
- Newly Built Conference Center and Tenant Lounge
- 3 to 10 Year Lease Terms Available
- Covered Parking, 3.6/1,000 SF at \$75.00 per Space per Month; Hourly Visitor Parking
- Excellent Mid-Pike Location, Walk to Shopping and Restaurants
- Walking Distance to Twinbrook Metro Station (Red Line)
- Two Electric Vehicle Charging Stations On-site:

Two Charge Pro 208V / 240V Electrical Vehicle Charging Stations for Visitors and Employees located on the First Level Visitor Parking Garage. Pay via Cell Phone, Charging App, or Smart Card!



### **TENANT LOUNGE**





## **CONFERENCE CENTER**



**LOBBY ATRIUM** 



#### OFFICE SPACE FOR LEASE

| SPACE     | SQUARE FEET | AVAILABILITY | RENTAL RATE               |
|-----------|-------------|--------------|---------------------------|
| SUITE 105 | 3,266 RSF   | VACANT       | \$28.50 PSF, FULL SERVICE |
| SUITE 110 | 5,018 RSF   | VACANT       | \$28.50 PSF, FULL SERVICE |
| SUITE 200 | 8,024 RSF   | VACANT       | \$28.50 PSF, FULL SERVICE |
| SUITE 300 | 4,344 RSF   | VACANT       | \$28.50 PSF, FULL SERVICE |
| SUITE 340 | 11,668 RSF  | VACANT       | \$28.50 PSF, FULL SERVICE |
| SUITE 405 | 16,963 RSF  | VACANT       | \$28.50 PSF, FULL SERVICE |
| SUITE 500 | 34,382 RSF  | VACANT       | \$28.50 PSF, FULL SERVICE |
| SUITE 600 | 34,265 RSF  | VACANT       | \$28.50 PSF