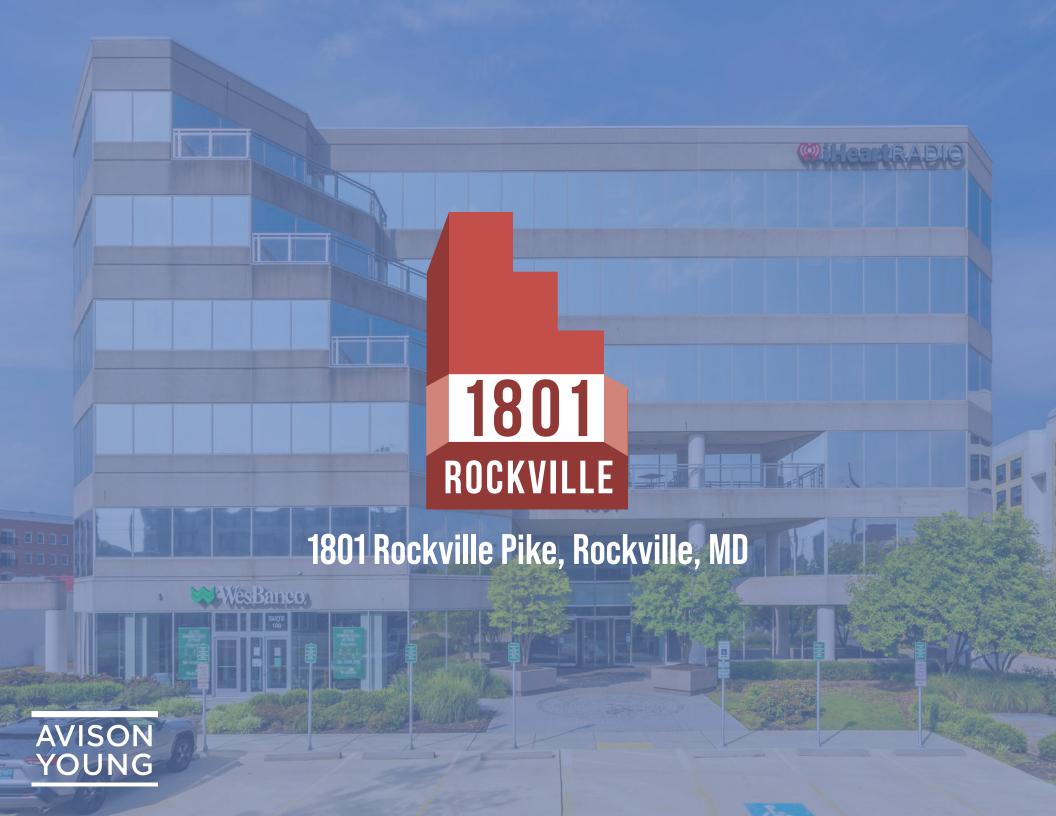

# **OPPORTUNITY**

- Class A Building with Striking Lobby Atrium
- Newly Built Conference Center and Tenant Lounge
- 3 to 10 Year Lease Terms Available
- Covered Parking, 3.6/1,000 SF at \$75.00 per Space per Month; Hourly Visitor Parking
- Excellent Mid-Pike Location, Walk to Shopping and Restaurants
- Walking Distance to Twinbrook Metro Station (Red Line)
- Two Electric Vehicle Charging Stations On-site: