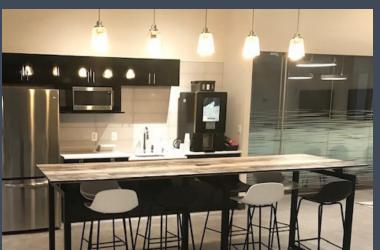

# **OPPORTUNITY**

- Class A Building with Striking Lobby Atrium
- Newly Built Conference Center and Tenant Lounge
- 3 to 10 Year Lease Terms Available
- Covered Parking, 3.6/1,000 SF at \$75.00 per Space per Month; Hourly Visitor Parking
- Excellent Mid-Pike Location, Walk to Shopping and Restaurants
- Walking Distance to Twinbrook Metro Station (Red Line)
- Two Electric Vehicle Charging Stations On-site:

Two Charge Pro 208V / 240V Electrical Vehicle Charging Stations for Visitors and Employees located on the First Level Visitor Parking Garage. Pay via Cell Phone, Charging App, or Smart Card!



### **TENANT LOUNGE**





## **CONFERENCE CENTER**



**LOBBY ATRIUM** 



#### OFFICE SPACE FOR LEASE

| SPACE     | SQUARE FEET | AVAILABILITY | RENTAL RATE               |
|-----------|-------------|--------------|---------------------------|
| SUITE 105 | 3,266 RSF   | VACANT       | \$28.50 PSF, FULL SERVICE |
| SUITE 110 | 5,018 RSF   | VACANT       | \$28.50 PSF, FULL SERVICE |
| SUITE 200 | 8,024 RSF   | VACANT       | \$28.50 PSF, FULL SERVICE |
| SUITE 300 | 4,344 RSF   | VACANT       | \$28.50 PSF, FULL SERVICE |
| SUITE 340 | 11,668 RSF  | VACANT       | \$28.50 PSF, FULL SERVICE |
| SUITE 405 | 16,963 RSF  | VACANT       | \$28.50 PSF, FULL SERVICE |
| SUITE 500 | 34,382 RSF  | VACANT       | \$28.50 PSF, FULL SERVICE |
| SUITE 600 | 34,265 RSF  | VACANT       | \$28.50 PSF, FULL SERVICE |









#