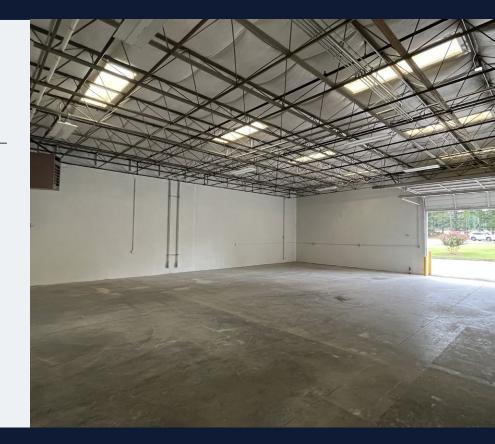

### **PROPERTY OVERVIEW**

#### **Property Highlights**

- 1 Drive In and 1 Dock High in Each Suite
- 3P Electrical Power Available
- Modern LED Lights
- Newly Renovated Office and Warehouse Suites

Industrial/Flex Buildings For Lease

- Outside Storage Opportunity
- Sprinkler System
- 2.00/1,000 Parking Ratio