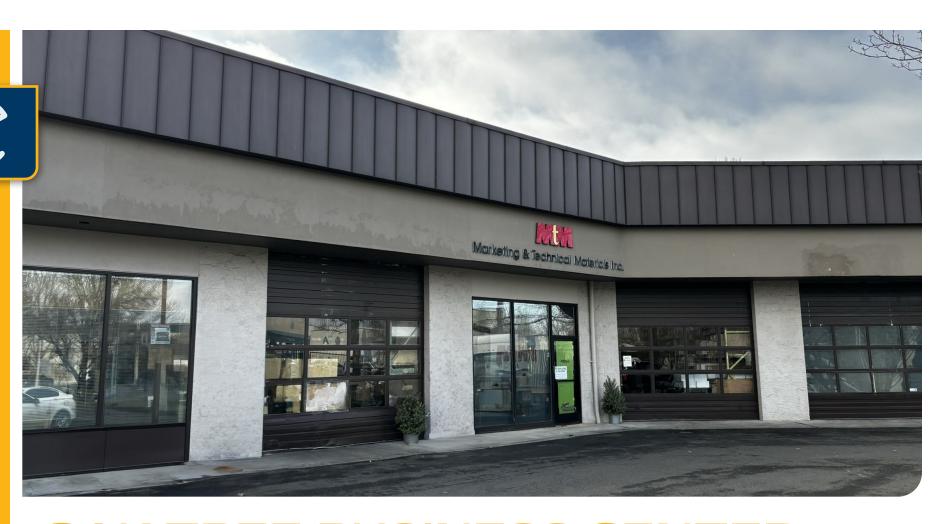

## OAK TREE BUSINESS CENTER

Industrial Space: ±4,085 SF with ±1,000 SF Office

## 19470 SW Mohave Ct, Bldg 3, Tualatin, OR 97062

This insulated warehouse at Oak Tree Business Center is fully climate controlled throughout the space and includes restrooms and kitchenette. Located just a half mile from the I-5 Tualatin exit, Oak Tree Business Center is situated near several key amenities, including restaurants, hotels, and retail centers.