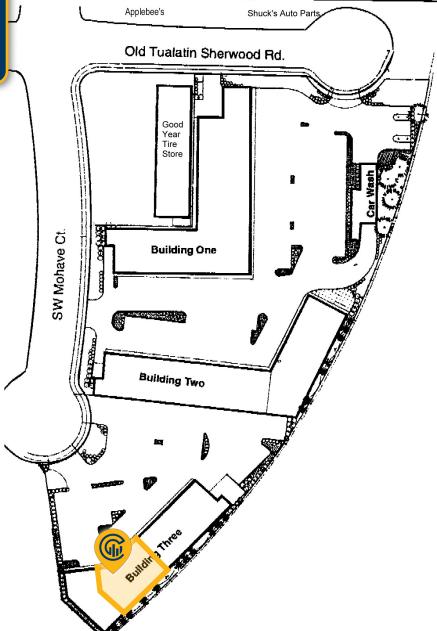

## 19470 SW Mohave Ct, Bldg 3, Tualatin, OR 97062

This insulated warehouse at Oak Tree Business Center is fully climate controlled throughout the space and includes restrooms and kitchenette. Located just a half mile from the I-5 Tualatin exit, Oak Tree Business Center is situated near several key amenities, including restaurants, hotels, and retail centers.