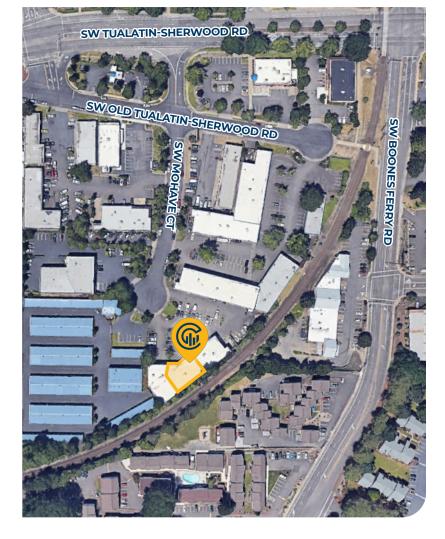

## 19470 SW Mohave Ct, Bldg 3, Tualatin, OR 97062

This insulated warehouse at Oak Tree Business Center is fully climate controlled throughout the space and includes restrooms and kitchenette. Located just a half mile from the I-5 Tualatin exit, Oak Tree Business Center is situated near several key amenities, including restaurants, hotels, and retail centers.