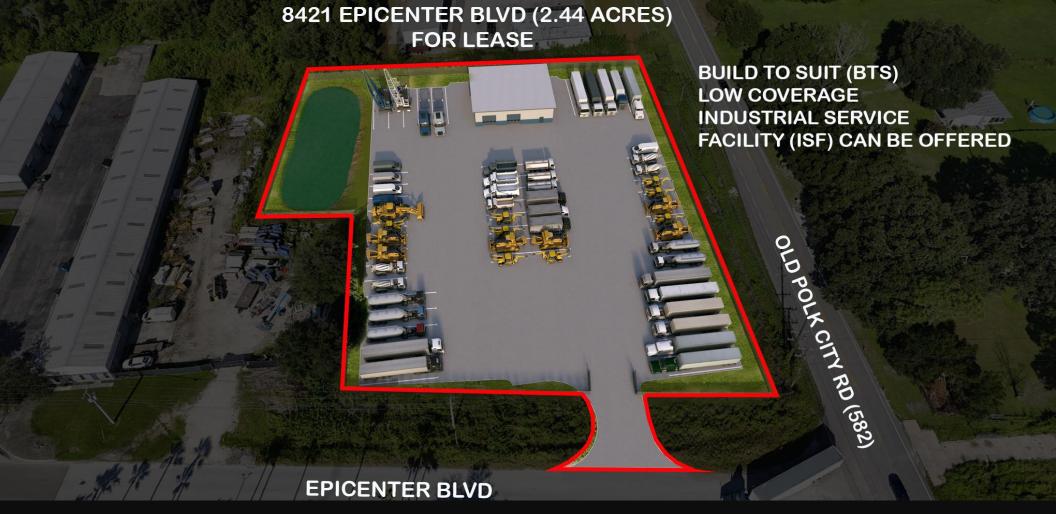

## FOR LEASE | 2.44 Gross Acres w/ BTS Warehouse Shop 8421 Epicenter Blvd, Lakeland, FL 33809

Industrial Outdoor Storage | Low Coverage Industrial Service Facility BTS | Fleet Parking or Laydown Yard

Robbie Lober, SIOR Managing Member 727-999-1806

## **Aerials**