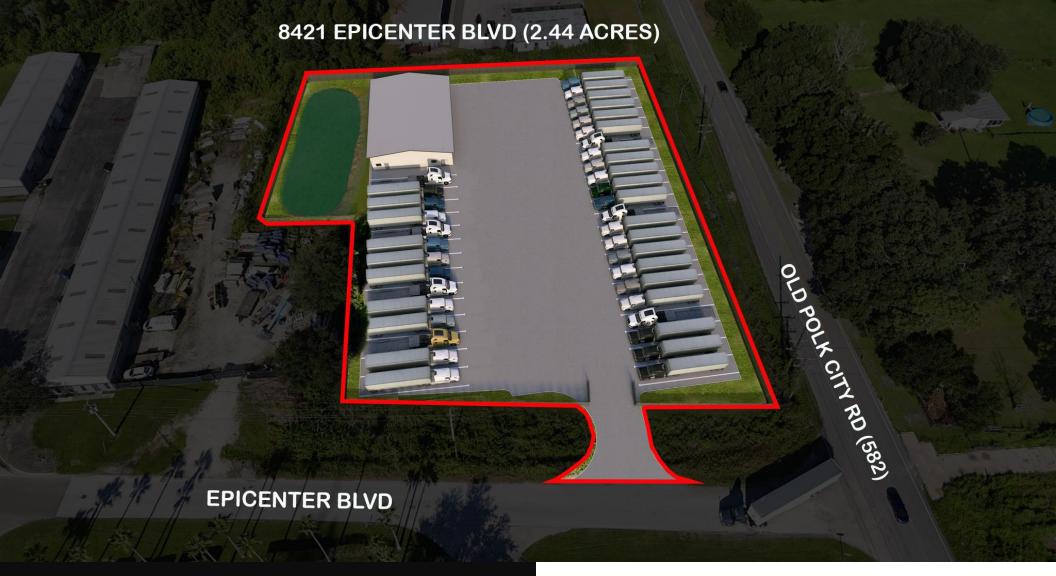

## FOR LEASE | 2.44 Gross Acres w/ BTS Warehouse Shop 8421 Epicenter Blvd, Lakeland, FL 33809

Industrial Outdoor Storage | Low Coverage Industrial Service Facility BTS | Fleet Parking or Laydown Yard

Robbie Lober, SIOR Managing Member 727-999-1806

Devin Beeler, CPA Senior Associate 727-709-2179 Robbie@Loberrealestate.com Devin@Loberrealestate.com

Alec Seow Associate 865-863-0399 Alec@Loberrealestate.com



## **Aerials**





## Contact for pricing and more info:

Robbie Lober, SIOR Managing Member 727-999-1806

Robbie@Loberrealestate.com Devin@Loberrealestate.com Alec@Loberrealestate.com

Devin Beeler, CPA Senior Associate 727-709-2179

Alec Seow Associate 865-863-0399