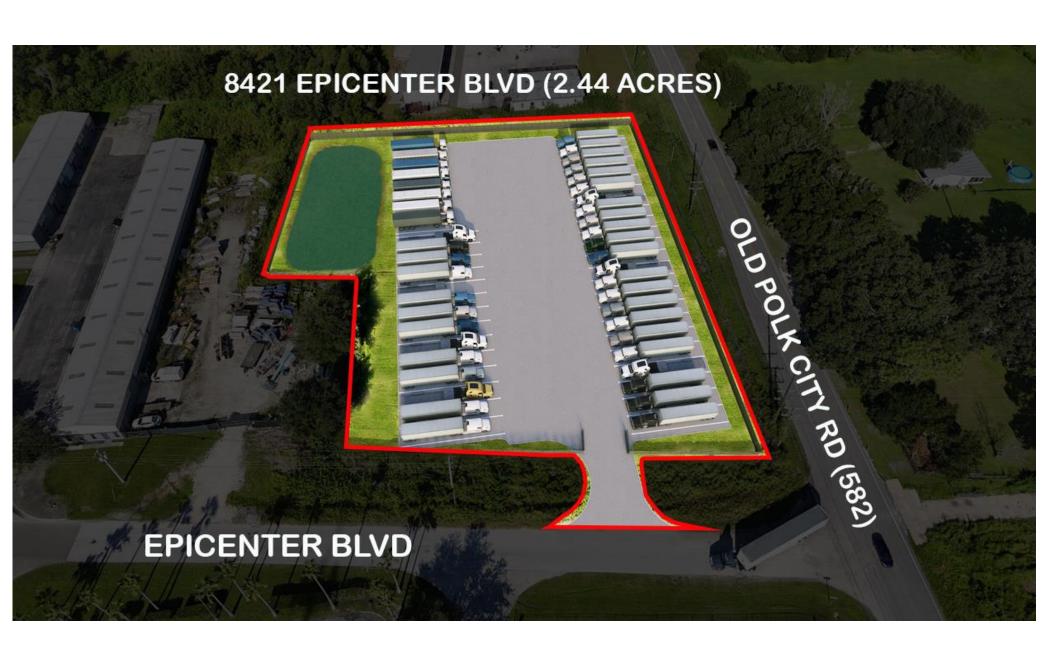

## FOR LEASE | 2.44 Gross Acres w/ BTS Warehouse Shop 8421 Epicenter Blvd, Lakeland, FL 33809

Industrial Outdoor Storage | Low Coverage Industrial Service Facility BTS | Fleet Parking or Laydown Yard

Robbie Lober, SIOR Managing Member 727-999-1806

Devin Beeler, CPA Senior Associate 727-709-2179 Robbie@Loberrealestate.com Devin@Loberrealestate.com

Alec Seow Associate 865-863-0399 Alec@Loberrealestate.com



## **Aerials**





## Contact for pricing and more info:

Robbie Lober, SIOR Managing Member 727-999-1806

Robbie@Loberrealestate.com Devin@Loberrealestate.com Alec@Loberrealestate.com

Devin Beeler, CPA Senior Associate 727-709-2179

Alec Seow Associate 865-863-0399