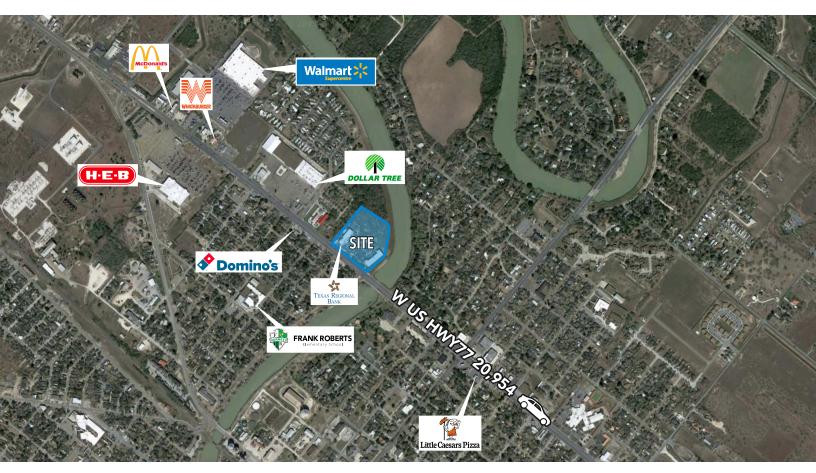

### **Highlights**

- Coldstone, Tropical Smoothie Café, Texas Regional Bank and Calacas Tacos & Beer
- 3.6 miles away from Valley Baptist Medical Center in Harlingen with approximately 2,000 employees
- US-77 gives direct access to the heart of the city of Harlingen
- Resaca Village is now the most desirable retail center in San Benito

#### **Nearest**

● 10 min 3.6 mi

17 min

24 min 14.6 mi

**Traffic Count** 

W US Hwy77: 20,954

24 min 14.6 mi

The information contained herein was obtained from sources deemed reliable; however, Origo Works makes no guaranties, warranties or representations to the completeness or accuracy thereof. The presentation of this real estate information is subject to errors; omissions; change of price; prior sale or lease; or withdrawal without notice.