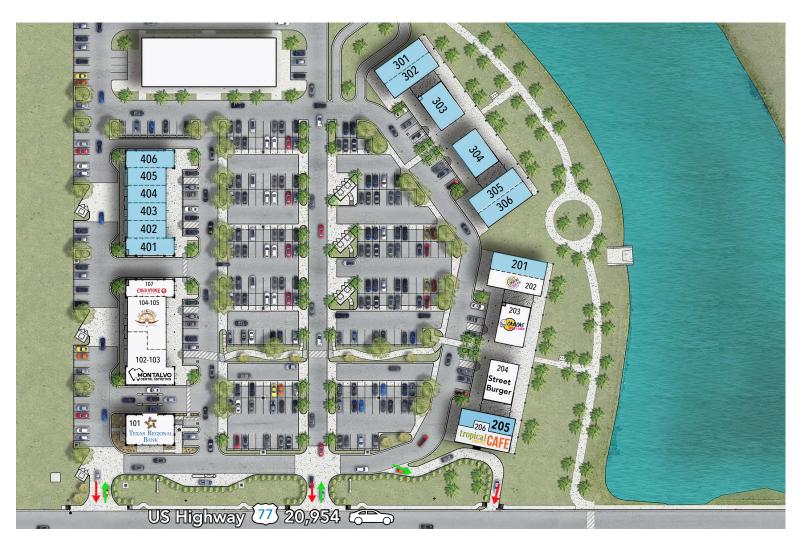

#### A \$\text{Varco} REAL ESTATE PROJECT

| Available Space | Avai | lab | le S | pace |
|-----------------|------|-----|------|------|
|-----------------|------|-----|------|------|

#### **Current Tenants**

| 101     | Texas Regional Bank  | 2,643 SF |
|---------|----------------------|----------|
| 102-103 | Montalvo Dental      | 2,879 SF |
| 105-106 | La Hacienda          | 2,588 SF |
| 107     | Cold Stone           | 1,289 SF |
| 206     | Tropical Smoothie    | 1,648 SF |
| 203     | Calacas Tacos & Beer | 1,795 SF |
| 202     | Calacas AM           | 1,451 SF |
| 204     | Street Burger        | 1,820 SF |

### **Gross Leasable Area**

35,707 SF

The information contained herein was obtained from sources deemed reliable; however, Origo Works makes no guaranties, warranties or representations to the completeness or accuracy thereof. The presentation of this real estate information is subject to errors; omissions; change of price; prior sale or lease; or withdrawal without notice.