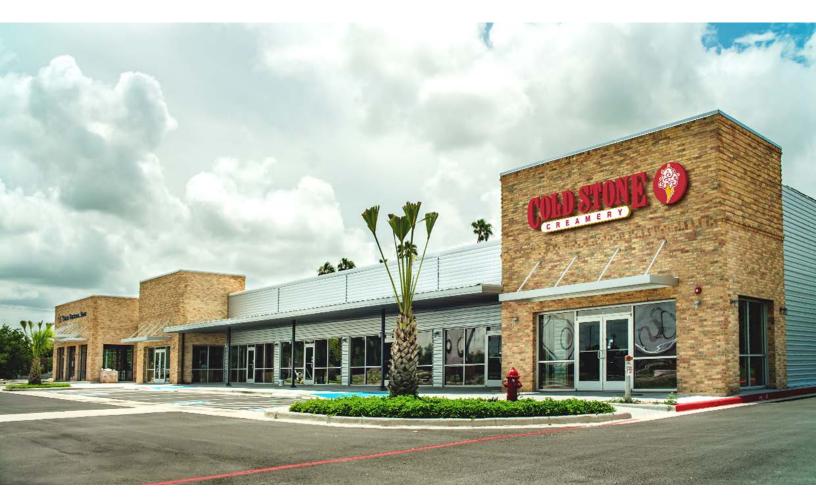

# **FOR LEASE**

508 US-77 BUS, San Benito, TX 78568

Latitude and Longitude | 26.141837, -97.630336 Available Space | 1,032 - 6,756 SQ.FT

A Warco REAL ESTATE PROJECT

### **Highlights**

- Coldstone, Tropical Smoothie Café, Texas Regional Bank and Calacas Tacos & Beer
- 3.6 miles away from Valley Baptist Medical Center in Harlingen with approximately 2,000 employees
- US-77 gives direct access to the heart of the city of Harlingen
- Resaca Village is now the most desirable retail center in San Benito