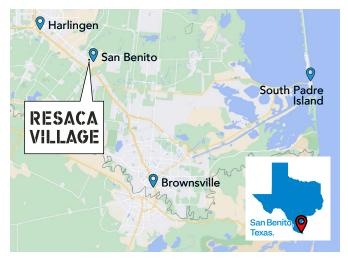

#### **Nearest**

● 10 min 3.6 mi

17 min

24 min 14.6 mi

**Traffic Count** 

W US Hwy77: 20,954

24 min 14.6 mi

The information contained herein was obtained from sources deemed reliable; however, Origo Works makes no guaranties, warranties or representations to the completeness or accuracy thereof. The presentation of this real estate information is subject to errors; omissions; change of price; prior sale or lease; or withdrawal without notice.