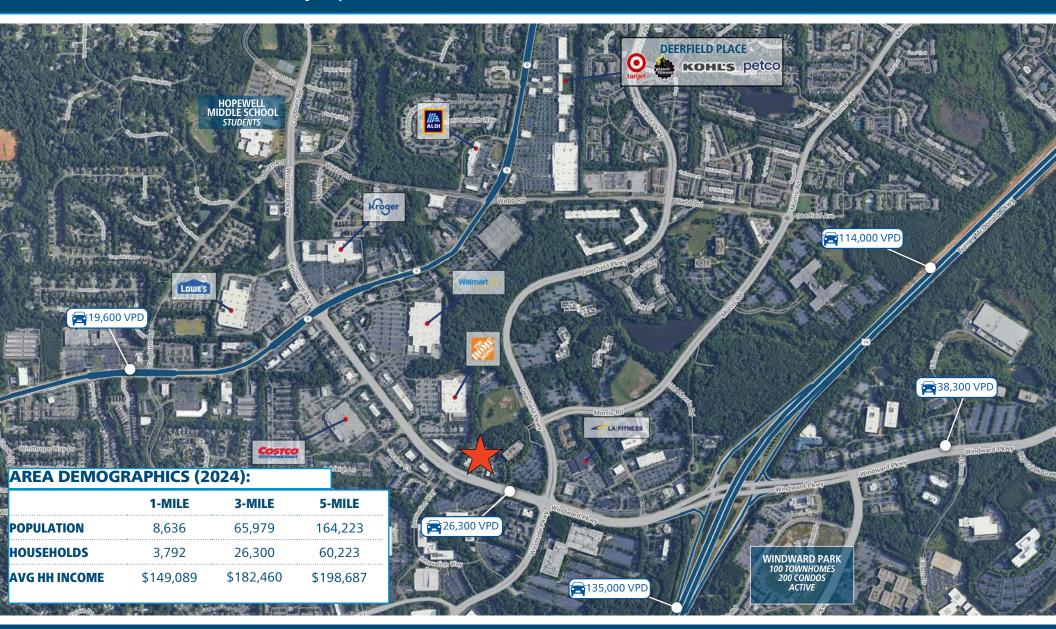

- Located along Windward Parkway which carries over 38,000 vehicles per day
- The Alpharetta/Milton area has one of the highest average incomes in metro Atlanta