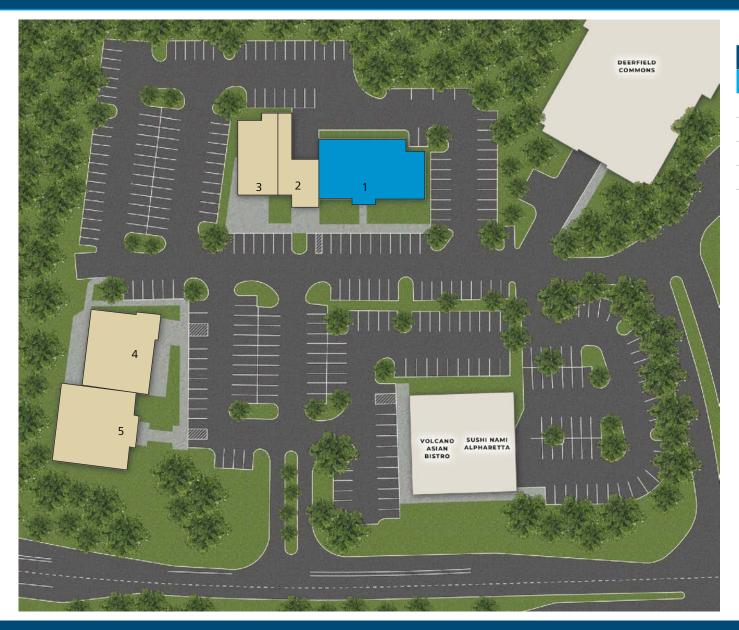

## **DEERFIELD VILLAGE**

5310 Windward Parkway, Alpharetta, GA 30004

| STE | TENANT                 | SF    |
|-----|------------------------|-------|
| 1   | AVAILABLE              | 4,000 |
| 2   | KAHN'S KITCHEN         | 1,702 |
| 3   | NAHM FINE THAI CUISINE | 2,298 |
| 4   | TAZIKI'S               | 4,000 |
| 5   | ICHIBAN STEAK & SUSHI  | 4,500 |