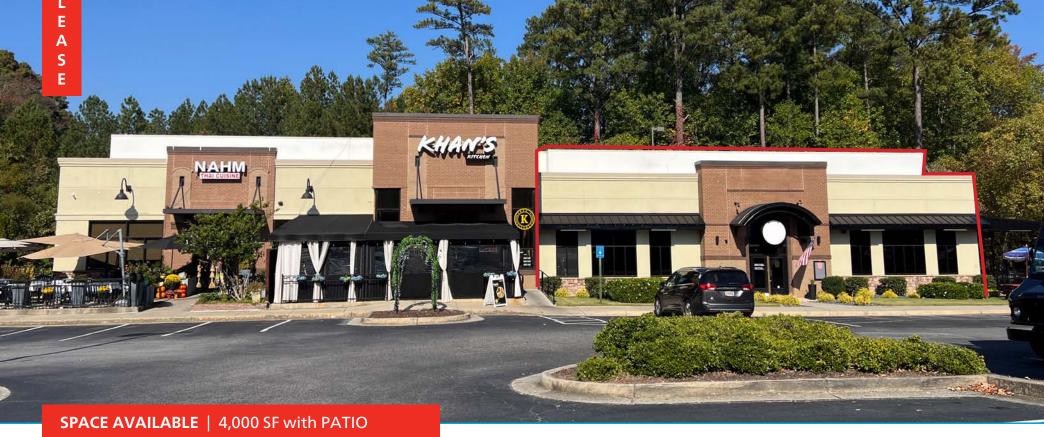

#### **PROPERTY HIGHLIGHTS**

- Second-generation restaurant space with patio in restaurant focused neighborhood center
- Ample parking, multiple access points
- Signage available along Windward Parkway

## **DEERFIELD VILLAGE**

5310 Windward Parkway, Alpharetta, GA 30004

| STE | TENANT                 | SF    |
|-----|------------------------|-------|
| 1   | AVAILABLE              | 4,000 |
| 2   | KAHN'S KITCHEN         | 1,702 |
| 3   | NAHM FINE THAI CUISINE | 2,298 |
| 4   | TAZIKI'S               | 4,000 |
| 5   | ICHIBAN STEAK & SUSHI  | 4,500 |