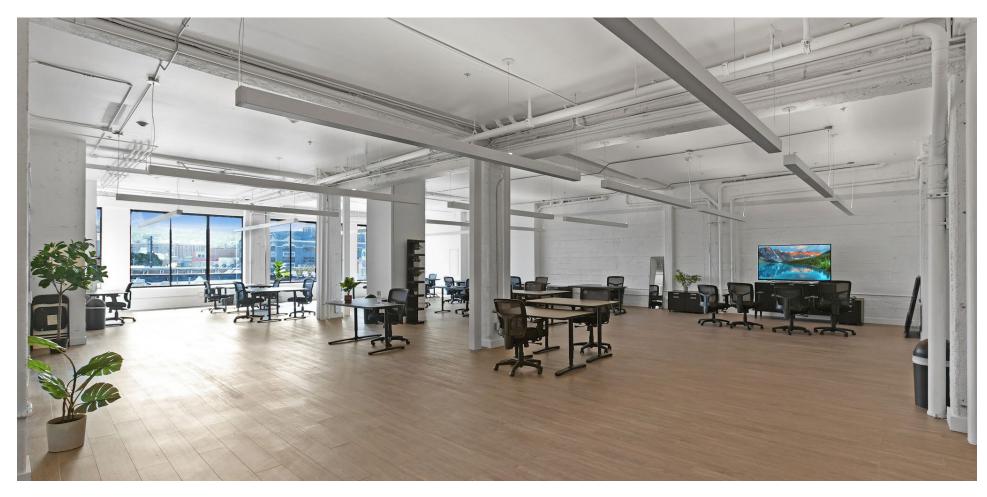

#### PROPERTY HIGHLIGHTS

- 4,000 8,000 SF of office space
- Newly remodeled creative space
- Sweeping views of West SOMA and Sutro Tower
- Nearby Parking and Transportation

#### DETAILS

- 4,362 SF of office space
- 2 conference rooms
- Kitchen
- Full floor opportunity with elevator access
- Open office area

Jeffrey Moeller | President (415) 516-2211

Elijah Hodges | Associate (925) 528-9972

### 2ND FLOOR | 209 9TH ST

Floor Plan

Jeffrey Moeller | President (415) 516-2211

Elijah Hodges | Associate (925) 528-9972

Δ

Mixed Use Common Apportionment

SUITE OCCUPANT USF RSF CLSF LED 200 YI 4,362.37 4,362.37