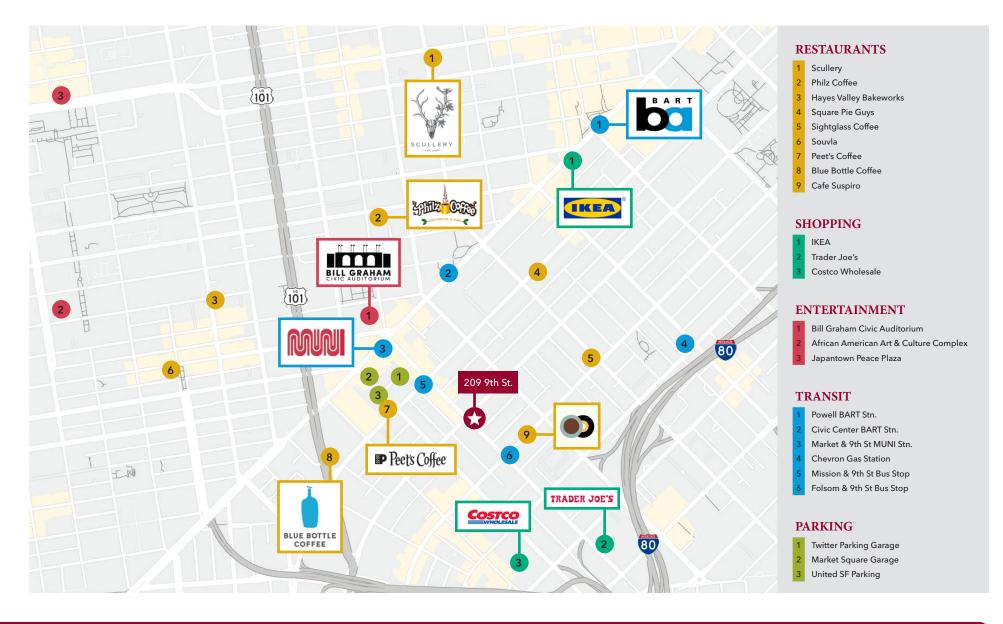

## 209 9TH ST. | SAN FRANCISCO, CA

NEARBY AMENITIES & TRANSIT/PARKING

Jeffrey Moeller | President (415) 516-2211

Elijah Hodges | Associate (925) 528-9972

Hill I

AND REOPENING

aslast

Jeffrey Moeller | President E: jmoeller@lee-associates.com P: (415) 516-2211 LIC# 01229252