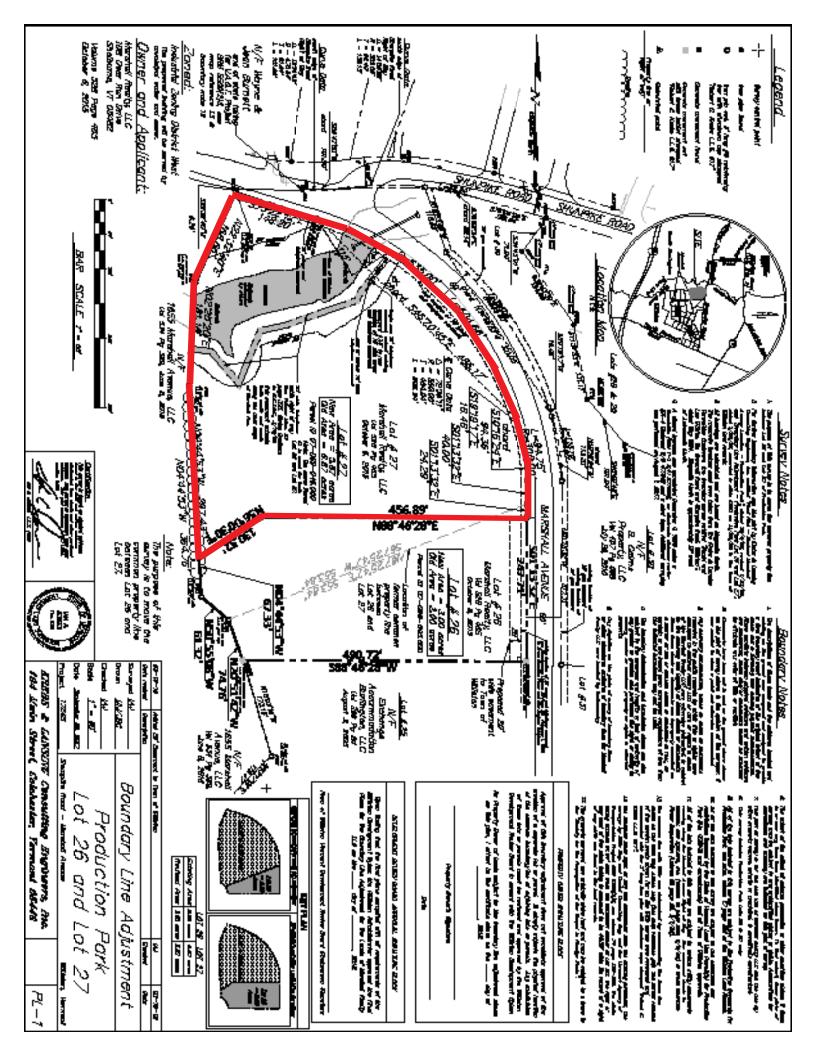

## Rare Development Opportunity

Production Park lot #27, the last remaining lot available for development in Production Park, is available for Build to Suit or Ground lease on Marshall Avenue in Williston. Opportunity on land that can accommodate 30,000-67,500 SF on 5.87 acres. Prime development land with extensive road frontage, great signage, natural gas and municipal water and sewer. Zoned Industrial Zoning District West (IZDW). Act 250 Permits in place.

## Marshall Avenue Production Park Lot #27

Williston, VT

Build to Suit, Ground Lease

2. VERMONT GAS SYSTEMS ELECTRONIC FILE TITLED HUMPIRA\_road.dwg RECEIVED 10/28/16.

5. GOOGLE EARTH SATELLTE PHOTOS DATED 05/13/16.