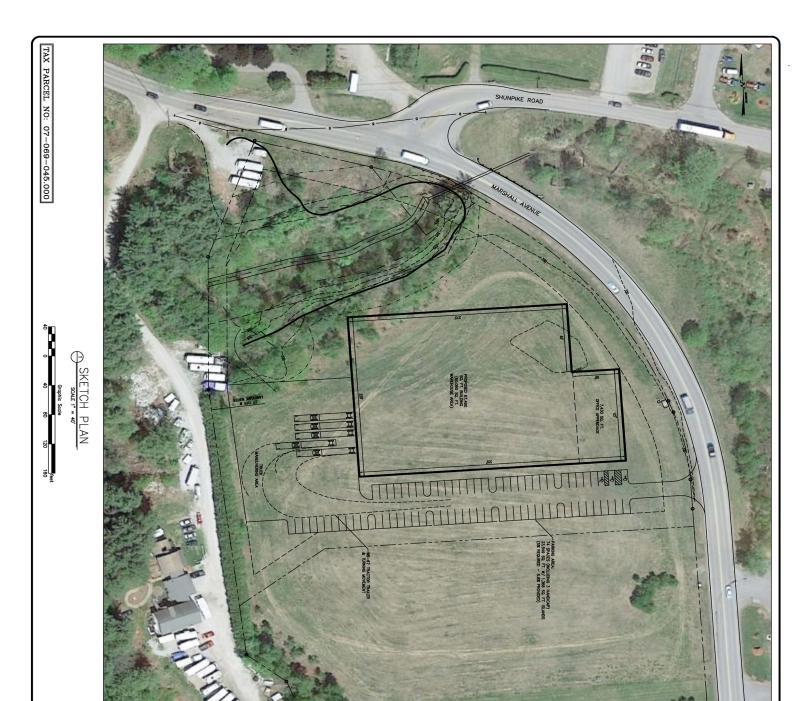

## Rare Development Opportunity

Production Park lot #27, the last remaining lot available for development in Production Park, is available for Build to Suit or Ground lease on Marshall Avenue in Williston. Opportunity on land that can accommodate 30,000-67,500 SF on 5.87 acres. Prime development land with extensive road frontage, great signage, natural gas and municipal water and sewer. Zoned Industrial Zoning District West (IZDW). Act 250 Permits in place.

MARSHALL REALTY, LLC

LOT 27 PRODUCTION PARK SKETCH PLAN

Champlain Consulting

- ENGINEERS

- 85 PRIM ROAD, P.O. BOX 453

COLCHESTER, VERMONT 05446

(802) 863-8606-864-1876 FAX

PPYRIGHT © 2014 CHAMPLAN CONSULTING BIOMERIES ALL RIGHTS RESERV