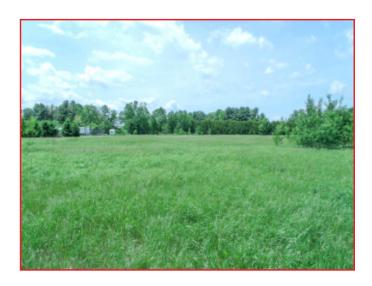

## Rare Development Opportunity

Production Park lot #27, the last remaining lot available for development in Production Park, is available for Build to Suit or Ground lease on Marshall Avenue in Williston. Opportunity on land that can accommodate 30,000-67,500 SF on 5.87 acres. Prime development land with extensive road frontage, great signage, natural gas and municipal water and sewer. Zoned Industrial Zoning District West (IZDW). Act 250 Permits in place.