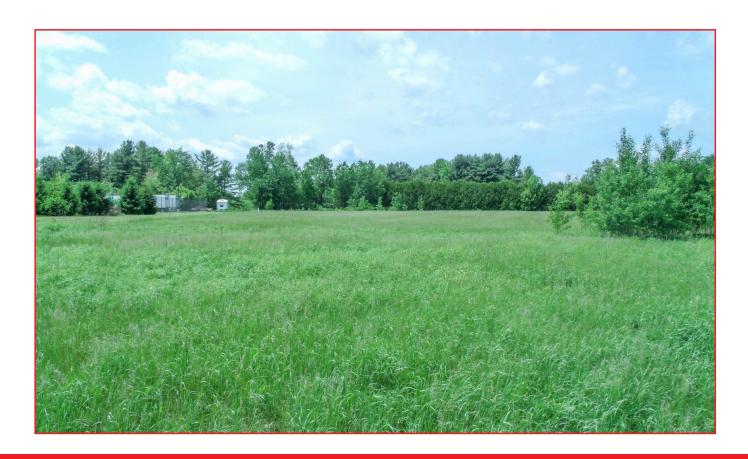

## Rare Development Opportunity

Production Park lot #27, the last remaining lot available for development in Production Park, is available for Build to Suit or Ground lease on Marshall Avenue in Williston. Opportunity on land that can accommodate 30,000-67,500 SF on 5.87 acres. Prime development land with extensive road frontage, great signage, natural gas and municipal water and sewer. Zoned Industrial Zoning District West (IZDW). Act 250 Permits in place.