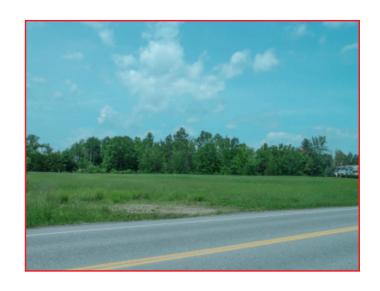

## Rare Development Opportunity

Production Park lot #27, the last remaining lot available for development in Production Park, is available for Build to Suit or Ground lease on Marshall Avenue in Williston. Opportunity on land that can accommodate 30,000-67,500 SF on 5.87 acres. Prime development land with extensive road frontage, great signage, natural gas and municipal water and sewer. Zoned Industrial Zoning District West (IZDW). Act 250 Permits in place.