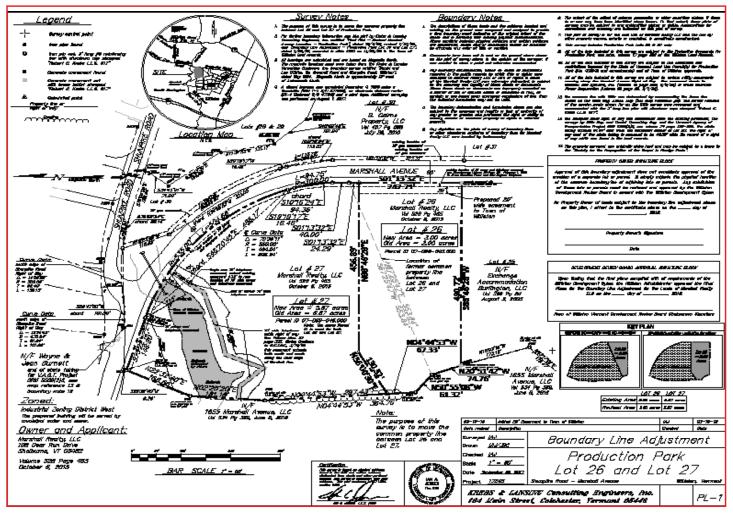

## Marshall Avenue Production Park Lot #27

Williston, VT

Build to Suit, Ground Lease

2. VERMONT GAS SYSTEMS ELECTRONIC FILE TITLED HUMPIRA\_road.dwg RECEIVED 10/28/16.

5. GOOGLE EARTH SATELLTE PHOTOS DATED 05/13/16.

MARSHALL REALTY, LLC

LOT 27 PRODUCTION PARK SKETCH PLAN

Champlain Consulting

- ENGINEERS

- 85 PRIM ROAD, P.O. BOX 453

COLCHESTER, VERMONT 05446

(802) 863-8606-864-1876 FAX

PPYRIGHT © 2014 CHAMPLAN CONSULTING BIOMERIES ALL RIGHTS RESERV