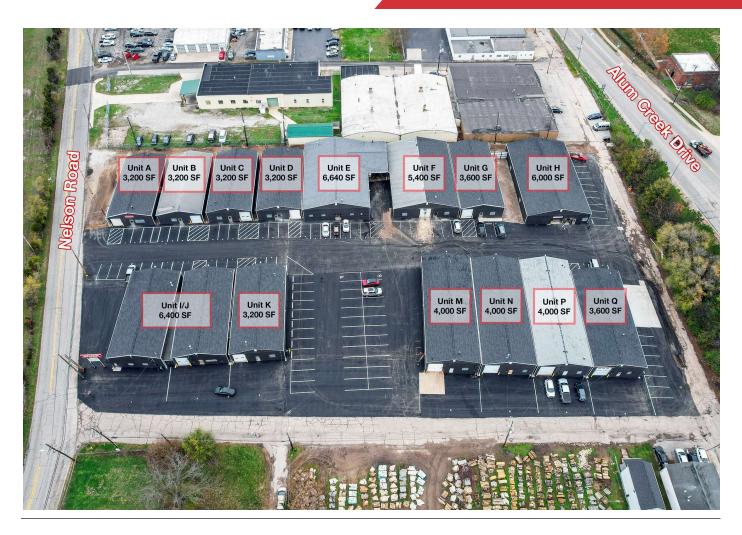

### **For Lease** Bexley Business Park Available Spaces

| SPACE        | LEASE RATE    | LEASE<br>TYPE | TOTAL<br>SIZE | OFFICE<br>SIZE | DRIVE-IN DOORS                     | CLEAR<br>HEIGHT |
|--------------|---------------|---------------|---------------|----------------|------------------------------------|-----------------|
| Building A   | \$10.00 SF/YR | NNN           | 3,200 SF      | 150 SF         | 2 (10' X 10')                      | 12'             |
| Building B   | \$10.00 SF/YR | NNN           | 3,200 SF      | 100 SF         | 2 (10' X 10')                      | 12'             |
| Building C   | \$10.00 SF/YR | NNN           | 3,200 SF      | 100 SF         | 2 (12' X 10')                      | 13'             |
| Building D   | \$10.00 SF/YR | NNN           | 3,200 SF      | 125 SF         | 2 (12' X 10)                       | 13'             |
| Building E   | \$10.00 SF/YR | NNN           | 6,640 SF      | 1,000 SF       | 1 (10' X 16')                      | 14'             |
| Building F   | \$10.00 SF/YR | NNN           | 5,400 SF      | 650 SF         | 2 (12' X 10')                      | 12'             |
| Building G   | \$10.00 SF/YR | NNN           | 3,600 SF      | 100 SF         | 2 (12' X 10')                      | 12'             |
| Building H   | \$10.00 SF/YR | NNN           | 6,000 SF      | 350 SF         | 2 (10' X 10')                      | 12'             |
| Building I/J | \$10.00 SF/YR | NNN           | 6,400 SF      | 100 SF         | 7 (FIVE 12' X 14' & TWO 10' X 12') | 16'             |
| Building K   | \$10.00 SF/YR | NNN           | 3,200 SF      | 100 SF         | 2 (10' X 12')                      | 13'             |