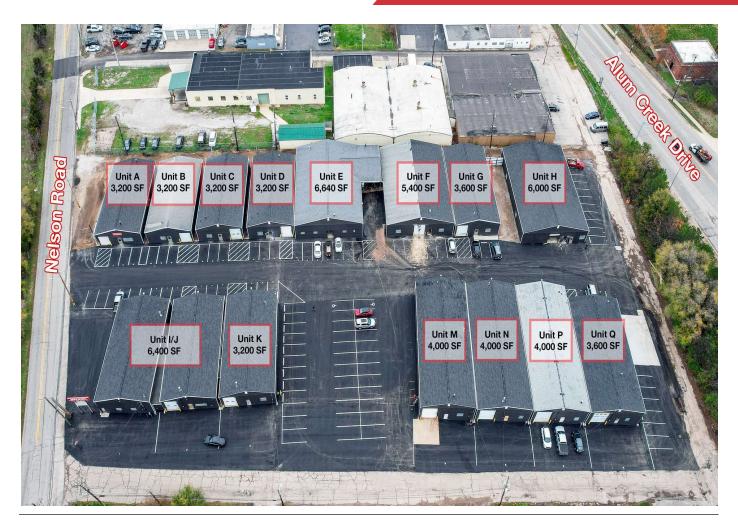

### **For Lease** Bexley Business Park Available Spaces Cont.

| SPACE      | LEASE RATE    | LEASE TYPE | TOTAL SIZE | OFFICE SIZE | DRIVE-IN DOORS | CLEAR HEIGHT |
|------------|---------------|------------|------------|-------------|----------------|--------------|
| BUILDING M | \$10.00 SF/YR | NNN        | 4,000 SF   | 500 SF      | 2 (12' x 14')  | 16'          |
| BUILDING N | \$10.00 SF/YR | NNN        | 4,000 SF   | 200 SF      | 2 (12' x 14')  | 16'          |
| BUILDING Q | \$10.00 SF/YR | NNN        | 3,600 SF   | 360 SF      | 2 (12' x 14')  | 16'          |