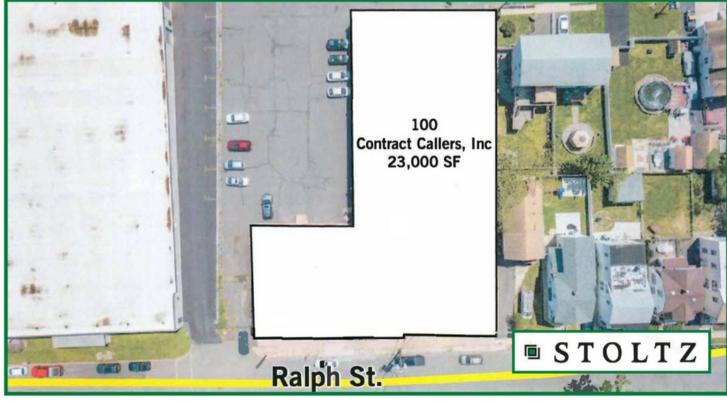

|                   | BUILDING |  |
|-------------------|----------|--|
|                   | DETAILS  |  |
| Property Overview |          |  |
|                   |          |  |

| Property Overview      |                |  |
|------------------------|----------------|--|
| Size                   | 23,000 sq. ft. |  |
| Year Built / Renovated | 1960/1984      |  |
| Site Area              | +/- 1.03 acres |  |
| Parking                | 50 spaces      |  |
| Ceiling Height         | 14' clear      |  |
| Loading                | 5 Interior TG  |  |
|                        |                |  |