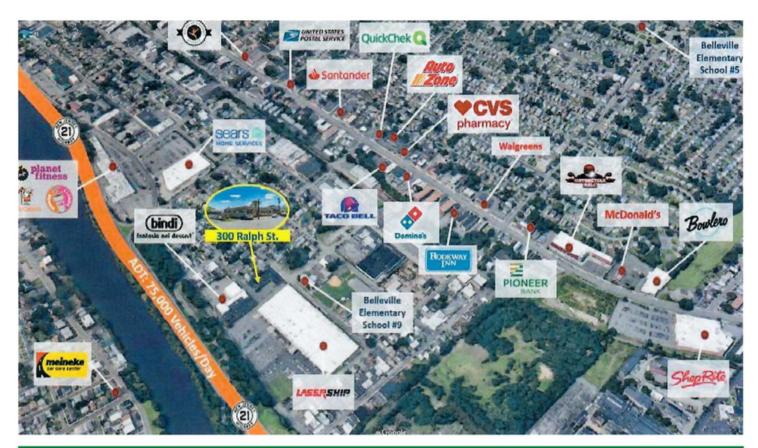

#### **Key Features**

- Freestanding all brick, airconditioned industrial building
- Excellent location with access to NJ-21 (0.5 mi), NJ-3 (2.5 mi),
   NJ Turnpike (7 mi), and Garden State Parkway (7 mi)
- Convieniently positioned just 15 minutes from New York City
- Expansion possibility for up to 5,500 SF of additional space