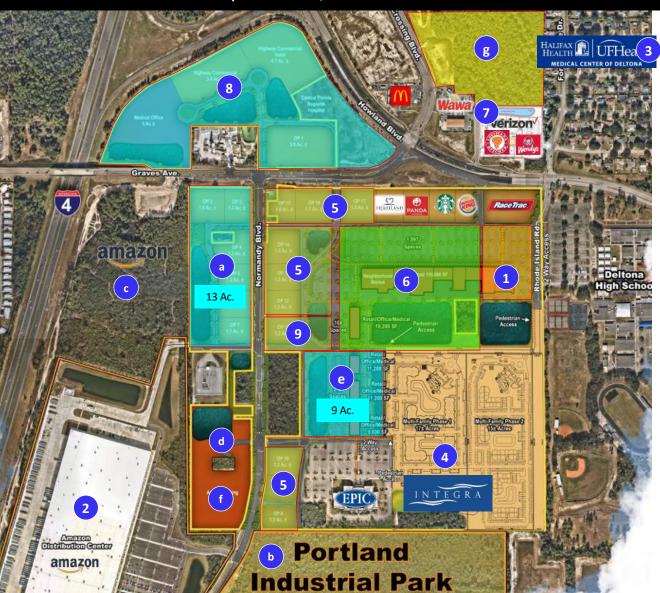

### DELTONA VILLAGE - SITE PLAN

### 939 HOLLYWOOD BLVD | DELTONA, FL 32725

#### PROPERTY FLYER

- 2 1.4M Sf Amazon Center amazon
  Phase 1 opened Q4 2020
- 3 UF Health | Halifax Hospital
  Opened Hospital & MOB Spring 2020
- 4 Integra Multi-family
  Phase 1 under construction, Phase 2 in permitting
  600+ total units over 2 phases
- 5 Remaining Retail/Office Pads
  Pads remaining for auto, restaurant, retail, many
  under negotiation
- 6 Grocery Anchor and Jr Box
  Jr Box and Shop Space next to new Grocery Store
- 7 NWC Howland/Forest Edge Dev.
  4 Ac being developed by BlueRock/RDP
- 8 Peninsula
  Available for many uses
- 9 Hotel Development
  Under Agreement for a new hotel
- a 13 Ac Available

  Available for many uses
- b Portland Industrial Park

Remaining Amazon Excess, in pre-development for another million SF anchor industrial/manufacturing user.

- c Amazon Phase II
  Amazon purchased remaining 25 Ac for Phase II, last-mile
- d 50k Light Industrial/Manufacturing
  In pre-development
- e 15 Ac Available

  Available for many uses
- f Vertical Self Storage
  Under agreement to self storage developer
- g 600+ New Apartments in development