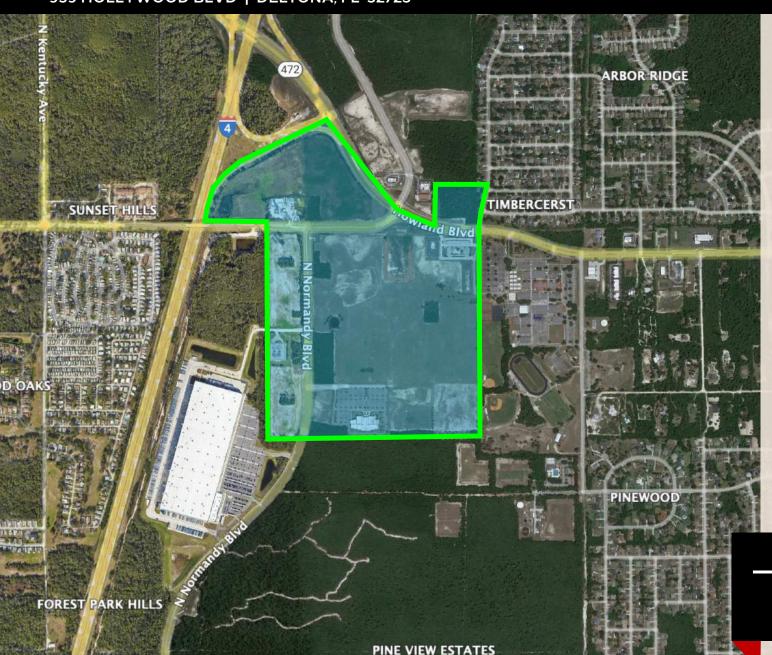

### DELTONA VILLAGE - SITE PLAN

### 939 HOLLYWOOD BLVD | DELTONA, FL 32725

### LOCATION

Off I-4 at the 472 (Howland Blvd) exit, by EPIC Theatre and the new 1.4m sf Amazon Distribution Center.