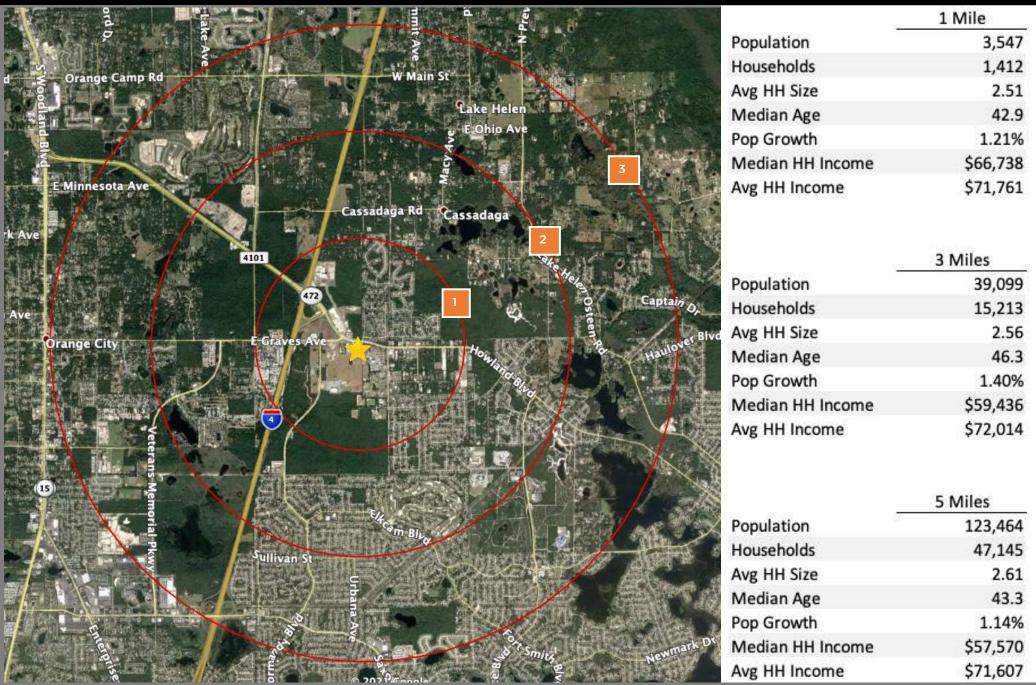

# DELTONA VILLAGE - DEMOGRAPHICS

### 939 HOLLYWOOD BLVD | DELTONA, FL 32725

### PROPERTY FLYER