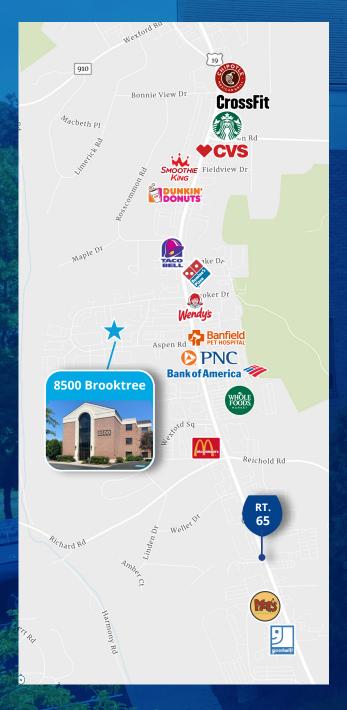

### **Property Features:**

- Multiple suites available for lease in North Pittsburgh submarket
- · Abundant free surface parking onsite
- Commuter-friendly location with direct access to Route 19
- Surrounded by ample amenities including restaurants, banks, retailers, gas stations, hotels, and more