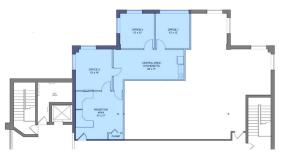

#### **Suites Available:**

- Suite 100 | 1,032 SF
- Suite 230 | 1,738 SF
- Suite 301 | 1,201 SF

Landscaped Walking Paths with Common Park

24-Hour Tenant Access with Keypad Security

#### **Suite Features:**

- Reception/waiting area in each vacancy
- 3+ partitioned offices in every suite
- Closet/storage/filing room in all availabilities

**Suite 100** 1,032 SF

**Suite 230** 1,738 SF

**Suite 301** 1,201 SF