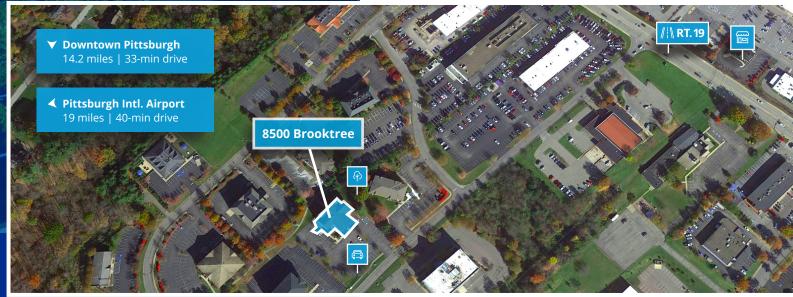

# **8500 Brooktree Road** Wexford, PA 15090

### **Property Features:**

- Multiple suites available for lease in North Pittsburgh submarket
- · Abundant free surface parking onsite
- Commuter-friendly location with direct access to Route 19
- Surrounded by ample amenities including restaurants, banks, retailers, gas stations, hotels, and more