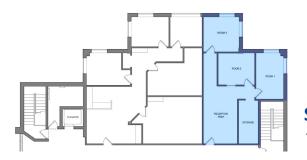

## **Current Availabilities**

#### **Suite Features:**

- Reception/waiting area in each vacancy
- 3+ partitioned offices in every suite
- Closet/storage/filing room in all availabilities

**Suite 100** 1,032 SF

**Suite 230** 1,738 SF

**Suite 301** 1,201 SF