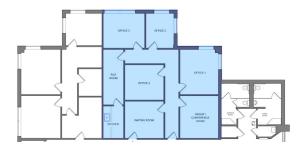

## **Current Availabilities**

#### **Suite Features:**

- Reception/waiting area in each vacancy
- 3+ partitioned offices in every suite
- Closet/storage/filing room in all availabilities

**Suite 100** 1,032 SF

**Suite 230** 1,738 SF

**Suite 301** 1,201 SF