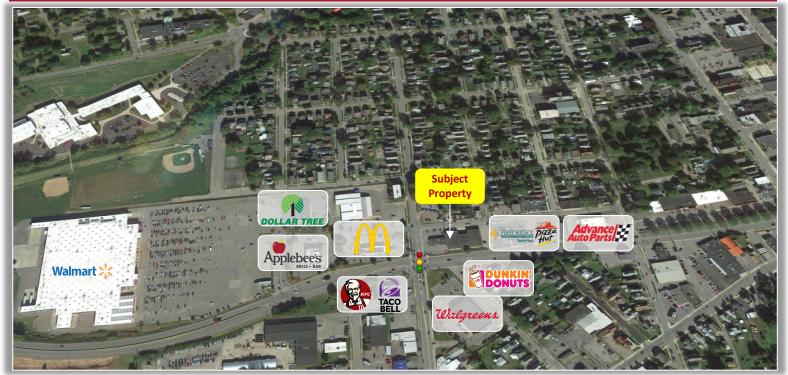

### PROPERTY HIGHLIGHTS

Available Space: 16,821 ± SF

Parcel Size: .90 ±
Parking Spaces: 64 ±

Tax Parcel ID: 120.24-6-57.2 Sale Price: \$1,400,000.00

Taxes: \$43,357.64 ±

**Comments:** Investment or redevelopment site located at the intersection of West State Street and Caroline Street. High traffic and great visibility. Surrounded by all