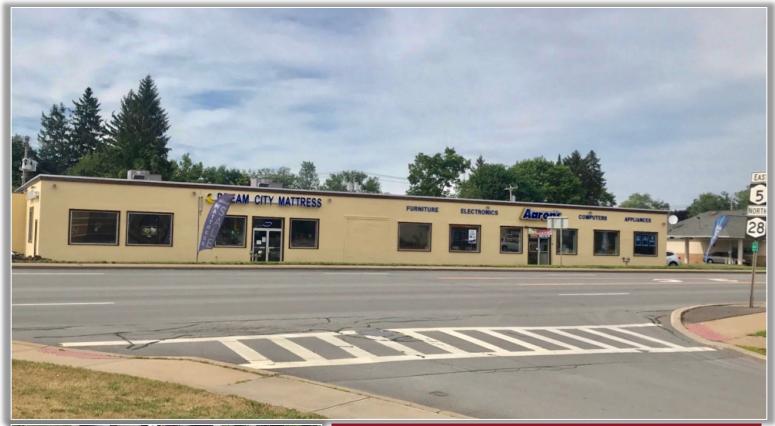

### PROPERTY HIGHLIGHTS

Available Space: 16,821 ± SF

Parcel Size: .90 ±
Parking Spaces: 64 ±

Tax Parcel ID: 120.24-6-57.2 Sale Price: \$1,400,000.00

Taxes: \$43,357.64 ±

**Comments:** Investment or redevelopment site located at the intersection of West State Street and Caroline Street. High traffic and great visibility. Surrounded by all