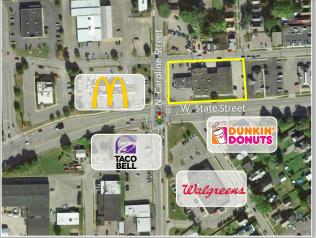

### PROPERTY HIGHLIGHTS

Available Space: 16,821 ± SF

Parcel Size: .90 ±
Parking Spaces: 64 ±

Tax Parcel ID: 120.24-6-57.2 Sale Price: \$1,400,000.00

Taxes: \$43,357.64 ±

**Comments:** Investment or redevelopment site located at the intersection of West State Street and Caroline Street. High traffic and great visibility. Surrounded by all