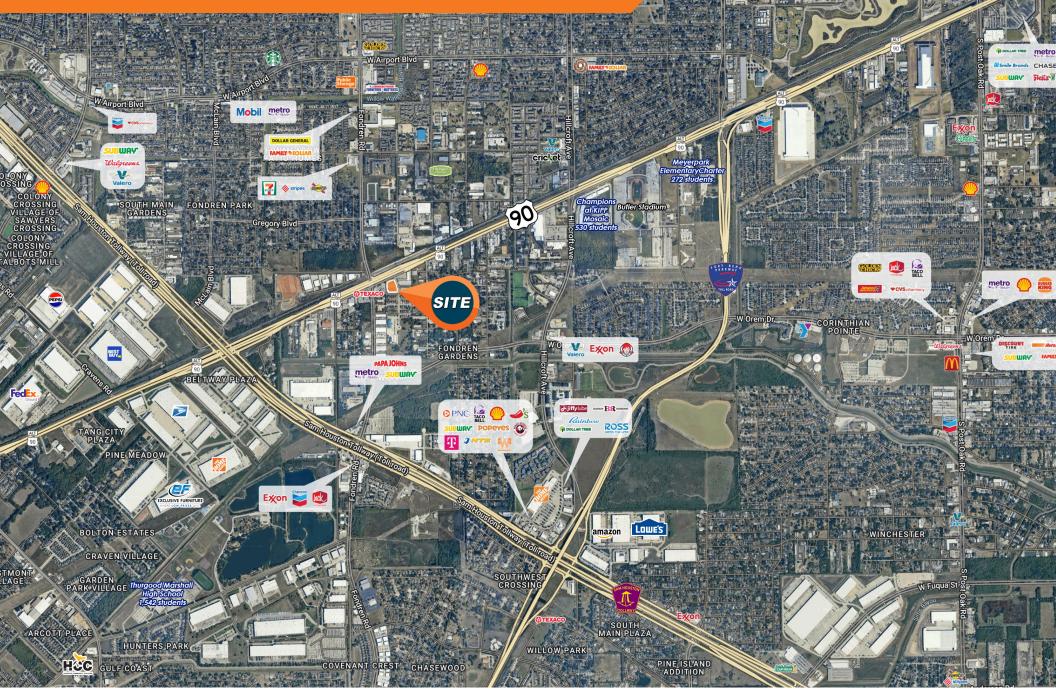

#### DEMOGRAPHICS

| Population<br>(2024)                 | 1 mi 14,476<br>3 mi 142,079<br>5 mi 370,661     |  |  |  |
|--------------------------------------|-------------------------------------------------|--|--|--|
| Average Household<br>Income          | 1 mi \$84,609<br>3 mi \$88,656<br>5 mi \$92,197 |  |  |  |
| Traffic Count                        | Hwy 90: 66,539 VPD<br>Fondren Rd: 14,188 VPD    |  |  |  |
| Amir Zakhireh<br>Associate   Leasing | Todd Carlson<br>Principal   Brokerage           |  |  |  |
| amir@hoipropartics.com               |                                                 |  |  |  |