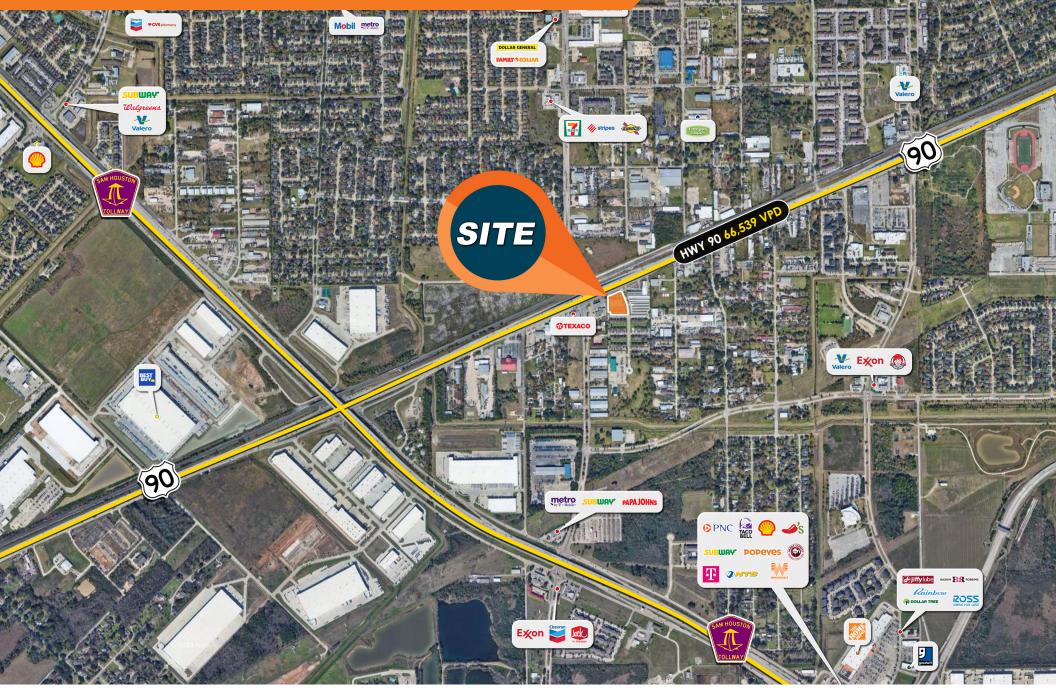

#### DEMOGRAPHICS

| Population<br>(2024)                 | 1 mi 14,476<br>3 mi 142,079<br>5 mi 370,661     |  |  |  |
|--------------------------------------|-------------------------------------------------|--|--|--|
| Average Household<br>Income          | 1 mi \$84,609<br>3 mi \$88,656<br>5 mi \$92,197 |  |  |  |
| Traffic Count                        | Hwy 90: 66,539 VPD<br>Fondren Rd: 14,188 VPD    |  |  |  |
| Amir Zakhireh<br>Associate   Leasing | Todd Carlson<br>Principal   Brokerage           |  |  |  |
| amir@hoipropartics.com               |                                                 |  |  |  |