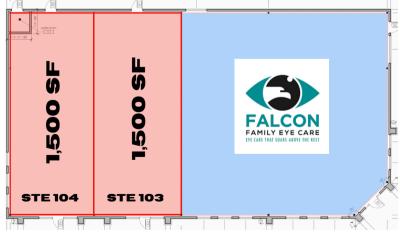

# **HIGH END RETAIL**

- UP TO 3,000 SF AVAILABLE
- TWO, 1,500 SF SUITES
- BUILD TO SUIT RETAIL SPACE
- OVER 53,000 VPD ON

WOODMEN

- FLEXIBLE PUD ZONING
- EASY ACCESS OFF WOODMEN
- HIGH GROWTH AREA
- FALCON SUBMARKET

#### **AVAILABLE SPACE**

Up to 3,000 SF