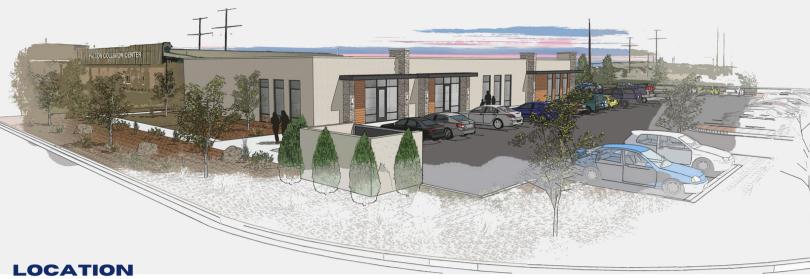

FOR MORE INFORMATION, PLEASE CONTACT:

Q2 2025 estimated delivery of brand new construction in the Falcon submarket. The building is visible from Woodmen Road and features a lighted intersection for immediate East/West access.

This a great opportunity to have up to 3,000 SF built to suit in a rapidly growing area.

Ideal Uses: salon & spa, restaurant concepts, cell phone store, tech repair, animal clinic, real estate/attorney office, fitness.