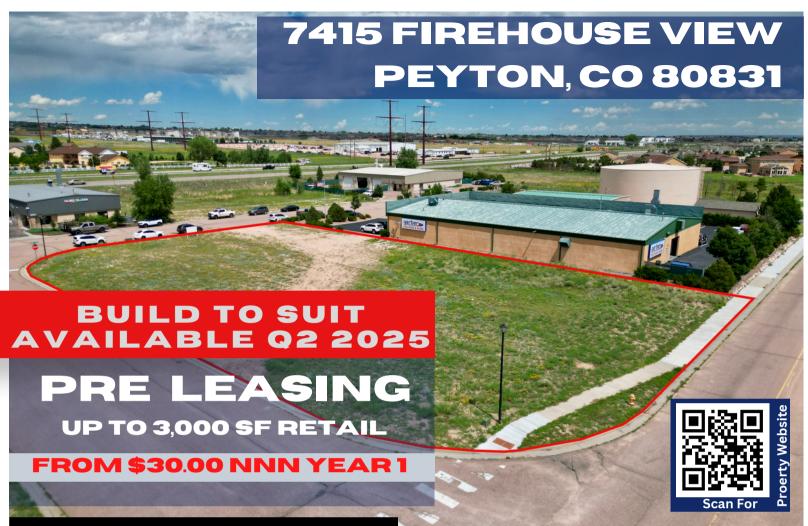

# **HIGH END RETAIL**

- UP TO 3,000 SF AVAILABLE
- TWO, 1,500 SF SUITES
- BUILD TO SUIT RETAIL SPACE
- OVER 53,000 VPD ON

WOODMEN

- FLEXIBLE PUD ZONING
- EASY ACCESS OFF WOODMEN
- HIGH GROWTH AREA
- FALCON SUBMARKET

FOR MORE INFORMATION, PLEASE CONTACT:

Q2 2025 estimated delivery of brand new construction in the Falcon submarket. The building is visible from Woodmen Road and features a lighted intersection for immediate East/West access.

This a great opportunity to have up to 3,000 SF built to suit in a rapidly growing area.

Ideal Uses: salon & spa, restaurant concepts, cell phone store, tech repair, animal clinic, real estate/attorney office, fitness.

# **LEASE RATE**

From \$30.00 NNN Year 1