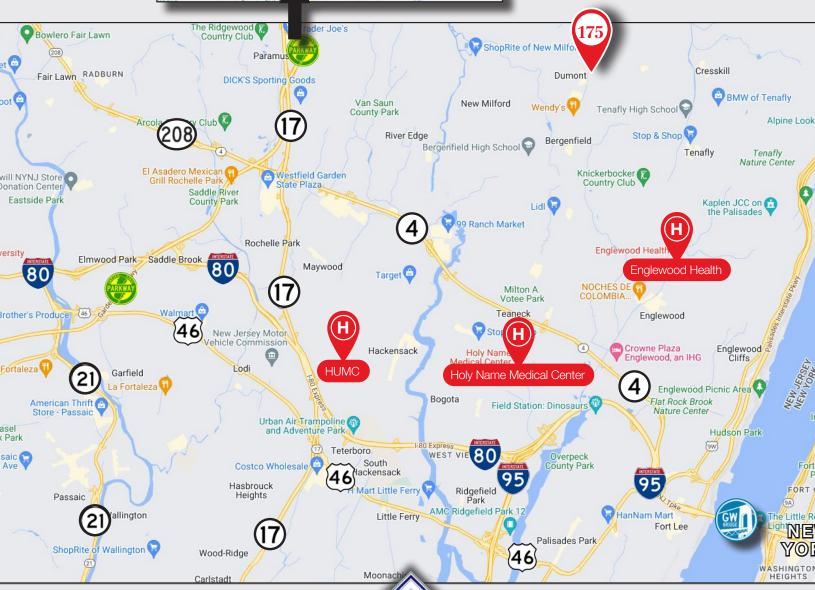

### 1,040 SF For Lease MEDICAL OFFICE | OFFICE

- Mixed-use building with office and medical office on ground floor
- Suite 2F: 1,040 SF Available for Lease
- Covered parking
- Access to Routes 4 & 17, US-208, Garden State Parkway, I-80 & US-46
- Close to Bergen Town Center, local shops, food and restaurants
- Surrounding Hospitals: Englewood Hospital, HUMC, Holy Name Medical Center, Pascack Valley Hospital and The Valley Hospital

#### Location MAP

Surrounding Hospitals: Englewood Hospital, HUMC, Holy Name Medical Center, Pascack Valley Hospital and The Valley Hospital

Darren M. Lizzack, MSRE Vice President

201 488 5800 x104 dlizzack@naihanson.com