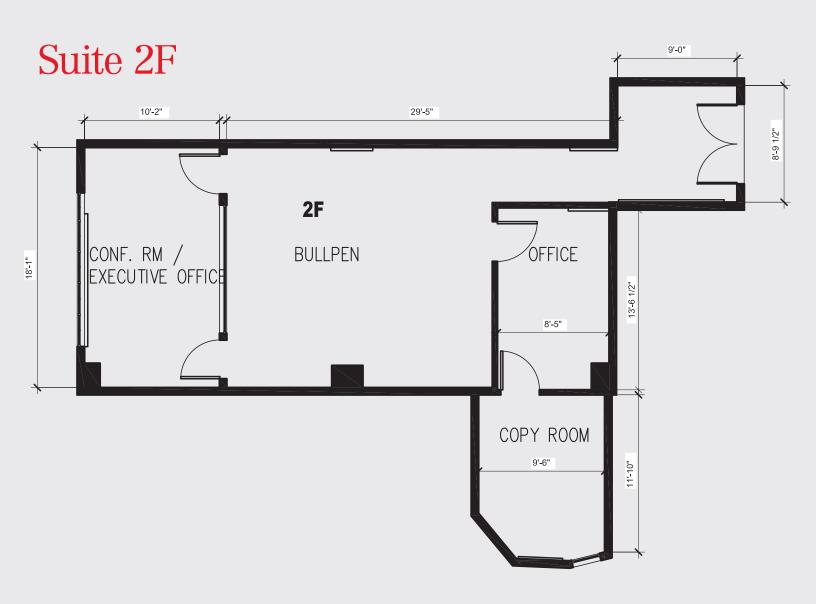

ilable for Lease
- Covered parking
- Access to Routes 4 & 17, US-208, Garden State Parkway, I-80 & US-46
- Close to Bergen Town Center, local shops, food and restaurants
- Surrounding Hospitals: Englewood Hospital, HUMC, Holy Name Medical Center, Pascack Valley Hospital and The Valley Hospital

Darren M. Lizzack, MSRE Vice President

201 488 5800 x104 dlizzack@naihanson.com



Randy Horning, MSRE Vice President

201 488 5800 x123 rhorning@naihanson.com









FOLLOW US! f NJ Offices: Teterboro | Parsippany | naihanson.com | Member of NAI Global with 300+ Offices Worldwide

# 

## Property PHOTOS











# 175 Washington Plaza Washington Plaza Vashington Vashington Plaza Vashington Plaza Vashington Plaza Vashington Plaza Vashington Plaza Vashington Plaza

## Property PHOTOS















# 175 Washington Plaza Nashington New Jersey New Jersey

#### 1,540 SF FLOOR PLAN





#### Location MAP



Surrounding Hospitals: Englewood Hospital, HUMC, Holy Name Medical Center, Pascack Valley Hospital and The Valley Hospital



Darren M. Lizzack, MSRE Vice President

201 488 5800 x104 dlizzack@naihanson.com



Randy Horning, MSRE Vice President

201 488 5800 x123 rhorning@naihanson.com