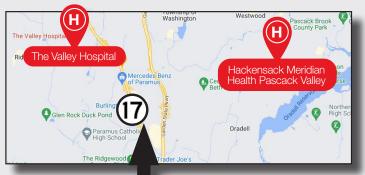

### 1,040 SF For Lease MEDICAL OFFICE | OFFICE

- Mixed-use building with office and medical office on ground floor
- Suite 2F: 1,040 SF Available for Lease
- Covered parking
- Access to Routes 4 & 17, US-208, Garden State Parkway, I-80 & US-46
- Close to Bergen Town Center, local shops, food and restaurants
- Surrounding Hospitals: Englewood Hospital, HUMC, Holy Name Medical Center, Pascack Valley Hospital and The Valley Hospital

#### Location MAP

Surrounding Hospitals: Englewood Hospital, HUMC, Holy Name Medical Center, Pascack Valley Hospital and The Valley Hospital

Darren M. Lizzack, MSRE Vice President

201 488 5800 x104 dlizzack@naihanson.com