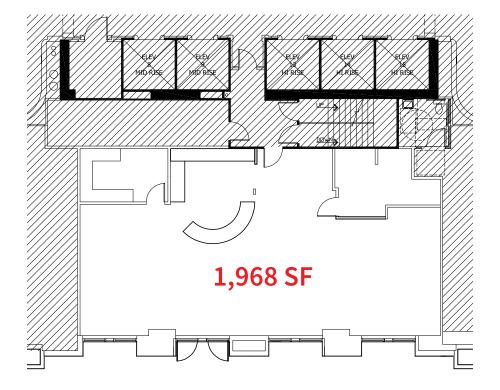

## Prime retail space in signature downtown office tower

400 W Market | Louisville, KY

5,540 s.f. with plaza access and tower access

1,968 s.f. with tower lobby access

Highly-visible spaces with exterior seating and signage opportunities located across from Kentucky International Convention Center

## **HIGHLIGHTS:**

- Prime locations for coffee shops, bars, restaurants or any users seeking the best street-level exposure in downtown.
- The larger, 5,540 s.f. space offers direct access to the plaza allowing for ample outdoor seating. It also features direct, covered access to the office tower and the attached parking garage.
- The 1,968 s.f. suite is directly across from the Kentucky International Convention Center, offering excellent visibility.