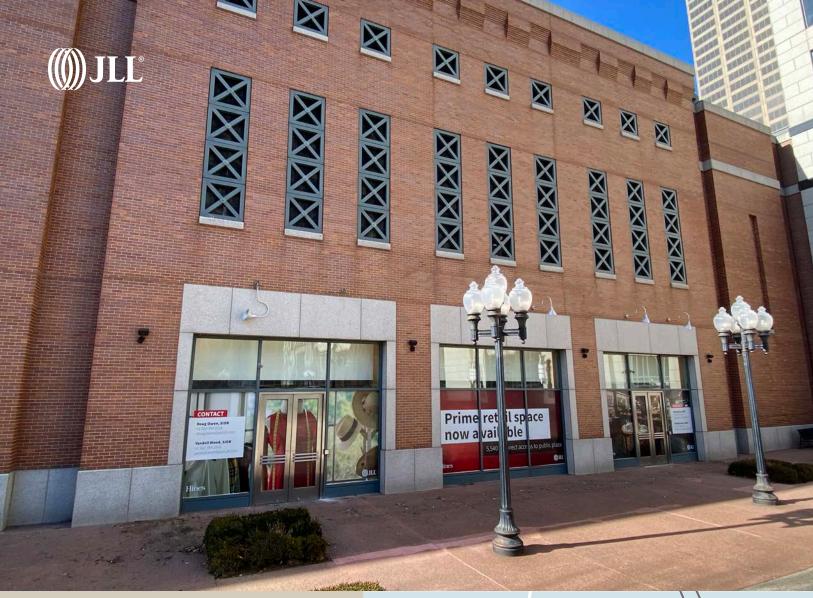

## Prime retail space in signature downtown office tower

400 W Market | Louisville, KY

5,540 s.f. with plaza access and tower access

1,968 s.f. with tower lobby access

Highly-visible spaces with exterior seating and signage opportunities located across from Kentucky International Convention Center

## **HIGHLIGHTS:**

- Prime locations for coffee shops, bars, restaurants or any users seeking the best street-level exposure in downtown.
- The larger, 5,540 s.f. space offers direct access to the plaza allowing for ample outdoor seating. It also features direct, covered access to the office tower and the attached parking garage.
- The 1,968 s.f. suite is directly across from the Kentucky International Convention Center, offering excellent visibility.