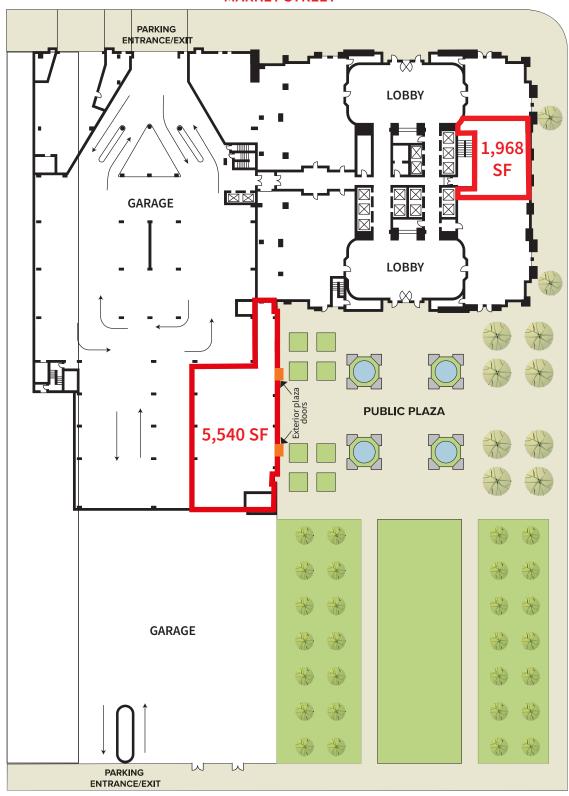

## Prime retail space in signature downtown office tower

400 W Market | Louisville, KY

5,540 s.f. with plaza access and tower access

1,968 s.f. with tower lobby access

Highly-visible spaces with exterior seating and signage opportunities located across from Kentucky International Convention Center

## **HIGHLIGHTS:**

- Prime locations for coffee shops, bars, restaurants or any users seeking the best street-level exposure in downtown.
- The larger, 5,540 s.f. space offers direct access to the plaza allowing for ample outdoor seating. It also features direct, covered access to the office tower and the attached parking garage.
- The 1,968 s.f. suite is directly across from the Kentucky International Convention Center, offering excellent visibility.

## **MARKET STREET**

**JEFFERSON STREET** 