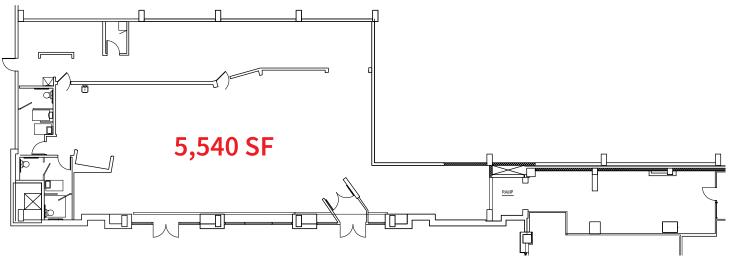

## Prime retail space in signature downtown office tower

400 W Market | Louisville, KY

5,540 s.f. with plaza access and tower access

1,968 s.f. with tower lobby access

Highly-visible spaces with exterior seating and signage opportunities located across from Kentucky International Convention Center

## **HIGHLIGHTS:**

- Prime locations for coffee shops, bars, restaurants or any users seeking the best street-level exposure in downtown.
- The larger, 5,540 s.f. space offers direct access to the plaza allowing for ample outdoor seating. It also features direct, covered access to the office tower and the attached parking garage.
- The 1,968 s.f. suite is directly across from the Kentucky International Convention Center, offering excellent visibility.