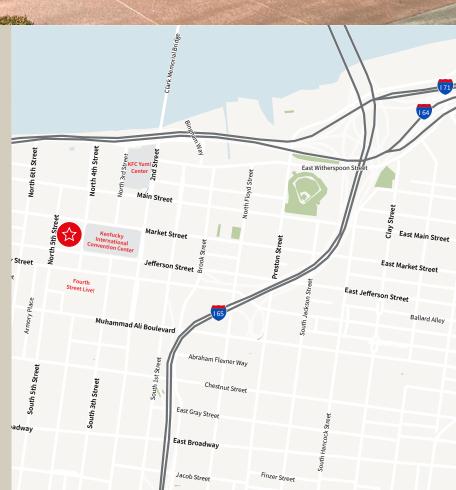

## Prime retail space in signature downtown office tower

400 W Market | Louisville, KY

5,540 s.f. with plaza access and tower access

1,968 s.f. with tower lobby access

Highly-visible spaces with exterior seating and signage opportunities located across from Kentucky International Convention Center

## **MARKET STREET**

**JEFFERSON STREET** 