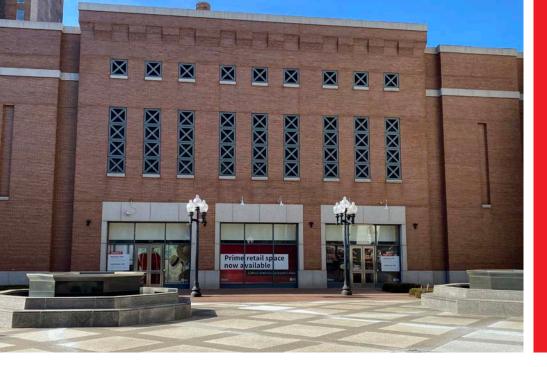

## Prime retail space in signature downtown office tower

400 W Market | Louisville, KY

5,540 s.f. with plaza access and tower access

1,968 s.f. with tower lobby access

Highly-visible spaces with exterior seating and signage opportunities located across from Kentucky International Convention Center

## **HIGHLIGHTS:**

- Prime locations for coffee shops, bars, restaurants or any users seeking the best street-level exposure in downtown.
- The larger, 5,540 s.f. space offers direct access to the plaza allowing for ample outdoor seating. It also features direct, covered access to the office tower and the attached parking garage.
- The 1,968 s.f. suite is directly across from the Kentucky International Convention Center, offering excellent visibility.