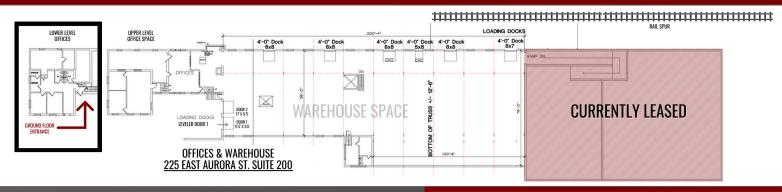

#### +/- 15.000 SO. FT. WAREHOUSE AREA WITH +/- 5.000 SO FT OFFICE SPACE AVAILABLE

#### **LEASE INFORMATION:**

TOTAL AVAILABLE: +/- 20,000 SQ FT **WAREHOUSE AREA:** +/- 15,000 S0 FT **OFFICE AREA:** +/- 5.000 SO FT TERM: 3 - 5 YEARS

\$6.25 SF NNN + UTILITIES **RENTAL RATE: ZONING:** IG/ GENERAL INDUSTRIAL

### LAND:

AREA: 4.52 ACRES **PARKING:** +/- 14

**RAIL ON SITE: RAIL ON SITE: YES** 

### **BUILDING FEATURES:**

**HEIGHT TO BEAM:** 12'-6"

**COLUMN SPACING:** 19'

**CONSTRUCTION: MASONRY** FLOORS: CONCRETE

**RESTROOMS: TWO** 

YEAR BUILT / RENO: 1950 / 1990

**SCALES ON-SITE:** 1 PALLET & 1 TRAILER