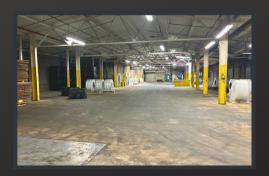

#### +/- 15.000 SO. FT. WAREHOUSE AREA WITH +/- 5.000 SO FT OFFICE SPACE AVAILABLE

#### **LEASE INFORMATION:**

TOTAL AVAILABLE: +/- 20,000 SQ FT **WAREHOUSE AREA:** +/- 15,000 S0 FT **OFFICE AREA:** +/- 5.000 SO FT TERM: 3 - 5 YEARS

\$6.25 SF NNN + UTILITIES **RENTAL RATE: ZONING:** IG/ GENERAL INDUSTRIAL