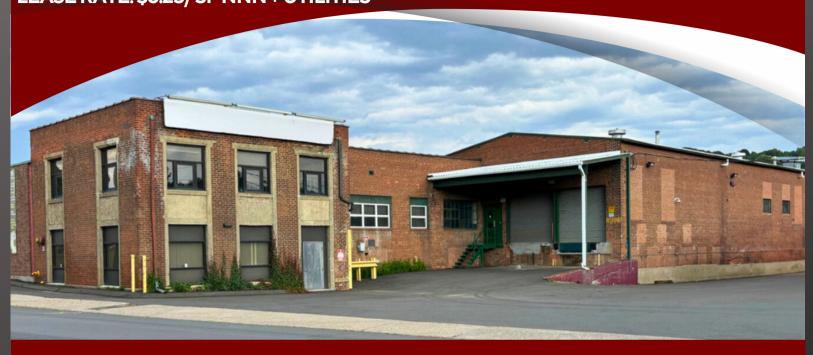

## 225 EAST AURORA ST, SUITE 200 WATERBURY, CT. 06708

+/- 20,000 SQ FT WAREHOUSE & OFFICE / RAIL SPUR & SCALE ON-SITE LEASE RATE: \$6.25/ SF NNN + UTILITIES

# PROPERTY OVERVIEW:

Well-located manufacturing, distribution or warehouse space with office area. Rail spur and scale located on property. Direct access to Route 8 and Hwy 84.