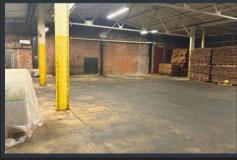

#### +/- 15.000 SO. FT. WAREHOUSE AREA WITH +/- 5.000 SO FT OFFICE SPACE AVAILABLE

#### **LEASE INFORMATION:**

TOTAL AVAILABLE: +/- 20,000 SQ FT **WAREHOUSE AREA:** +/- 15,000 S0 FT **OFFICE AREA:** +/- 5.000 SO FT TERM: 3 - 5 YEARS

\$6.25 SF NNN + UTILITIES **RENTAL RATE: ZONING:** IG/ GENERAL INDUSTRIAL