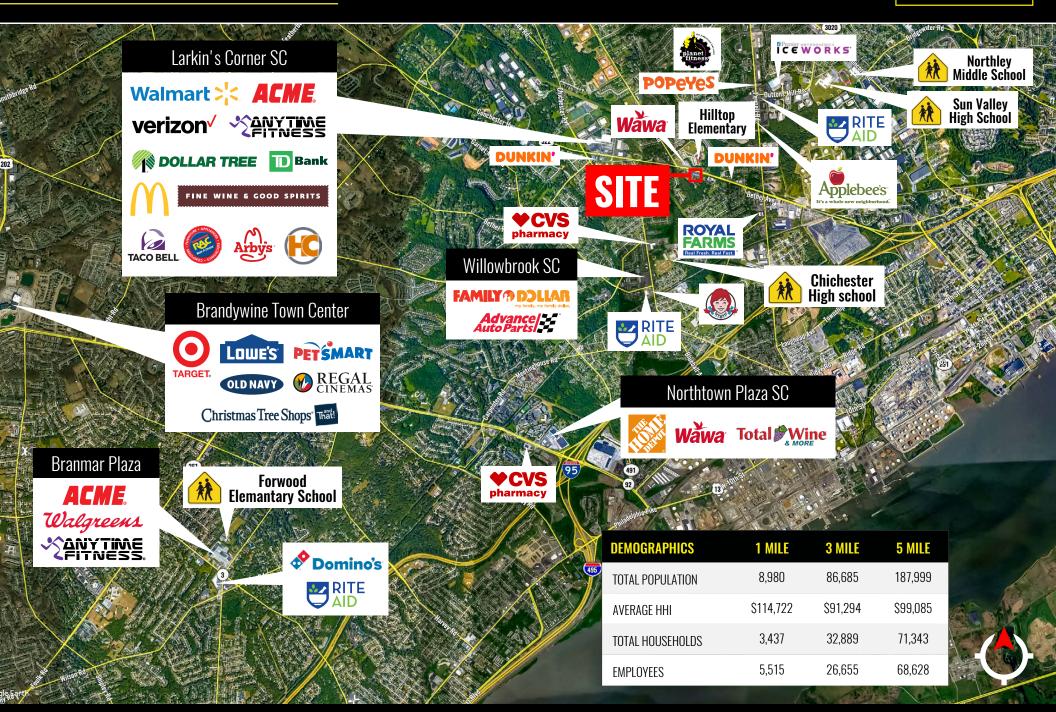

| \$48,000.00  | \$48,000.00  |
| TOTAL INCOME          | \$338,698.32 | \$379,886.40 |
| Gross Adjusted Income | \$338,698.32 | \$379,886.40 |
| Net Operating Income  | \$238,471.32 | \$278,422.81 |
|                       |              |              |

| ANNUAL EXPENSES     | ACTUAL       | PROFORMA     |
|---------------------|--------------|--------------|
| Taxes               | \$59,667.00  | \$59,667.00  |
| Insurance           | \$13,200.00  | \$13,200.00  |
| Repairs/Maintenance | \$15,000.00  | \$15,000.00  |
| Landscape           | \$4,000.00   | \$4,000.00   |
| Water/Sewer         | Tenant       | Tenant       |
| Trash               | Tenant       | Tenant       |
| Management (3%)     | \$8,360.00   | \$9,596.59   |
| TOTAL EXPENSES      | \$100,227.00 | \$101,463.59 |





- With a population of 575,312, it is the fifth-most populous county in Pennsylvania, and the third smallest in area.
- The county seat is Media, and is adjacent to the city-county of Philadelphia

#### **ENTERTAINMENT & ATTRACTIONS**











ancaster Count

#### TOP EMPLOYERS

- 1. The Boeing Company
- 2. United Parcel Service Inc
- 3. Villanova University
- 4. Delaware County
- 5. Wawa, Inc.
- 6. SAP of America Inc
- 7. Prospect CCMC LLC
- 8. Federal Government
- Giant Food Stores LLC
- 10. Upper Darby School District















## ABOUT ZOMMICK MCMAHON COMMERCIAL REAL ESTATE

Zommick McMahon Commercial Real Estate, Inc. has been a Metro Philadelphia Area staple since its inception in 1949. The Company was founded by Joseph Zommick, and continues today with Ryan McMahon and hi