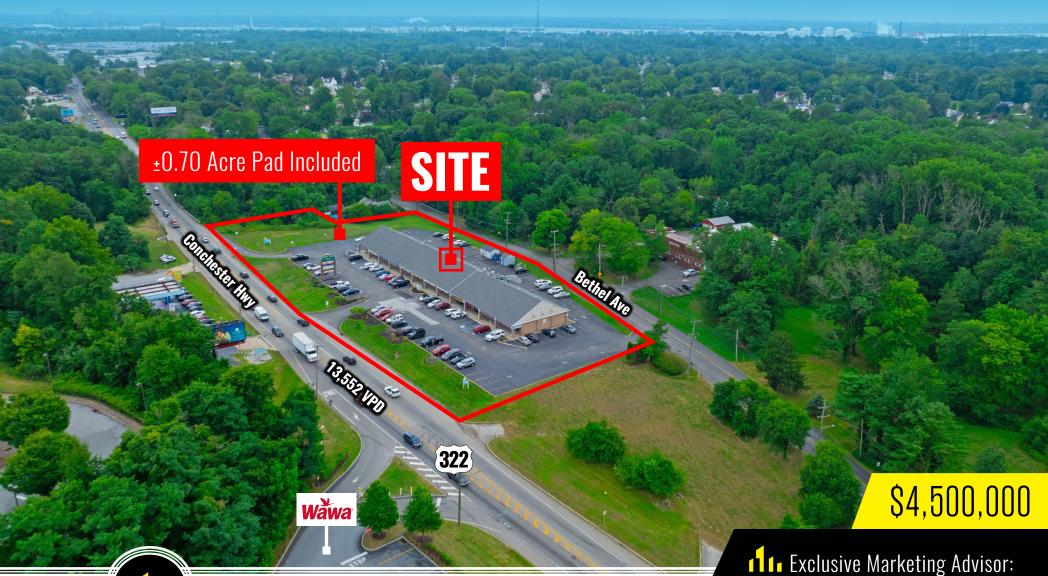

# STONEY POND PLAZA

±14,400 SF

481 Conchester Highway | Aston, PA 19014

ZOMMICK MCMAHON
COMMERCIAL REAL ESTATE

1306 Wilmington Pike, Suite A-2 West Chester, PA 19382 610.359.1100 | www.zmcre.com KNOWLEDGE.
INTEGRITY.
RESULTS.

### PRIME INVESTMENT OPPORTUNITY: ±14,400 SF NEIGHBORHOOD CENTER ON ROUTE 322 (CONCHESTER HWY)

**Address:** 481 Conchester Hwy

Aston, PA 19014

**Building Size:** ±14,400 SF

**Lot Size:** ±1.9 Acres

**Price:** \$4,500,000

95 Parking Spaces

Fully Leased

Additional 0.70 Acre Pad Included

Drive Thru Potential

295' of Frontage on Conchester Hwy

# THE **OFFERING**

Zommick McMahon is proud to offer for sale a 14,400 square foot neighborhood center with a proven history of long-term tenancy and 100% occupancy. Centrally located within a highly dense suburb of Philadelphia, it offers excellent visibility and accessibility from heavily trafficked Route 322 (Conchester Highway). Stoney Pond Shopping Center is ideal for investors seeking a stabilized property along a growing commercial corridor, with potential upside on the approved 0.70 acre pad site. The well-maintainted center consists of a mix of retail and medical tenants with growth potential.