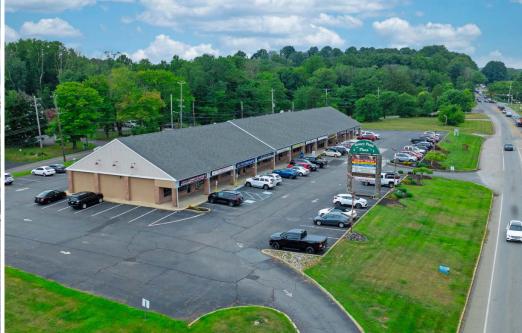

# STONEY POND PLAZA

±14,400 SF

481 Conchester Highway | Aston, PA 19014

ZOMMICK MCMAHON
COMMERCIAL REAL ESTATE

1306 Wilmington Pike, Suite A-2 West Chester, PA 19382 610.359.1100 | www.zmcre.com KNOWLEDGE.
INTEGRITY.
RESULTS.

### PRIME INVESTMENT OPPORTUNITY: ±14,400 SF NEIGHBORHOOD CENTER ON ROUTE 322 (CONCHESTER HWY)

**Address:** 481 Conchester Hwy

Aston, PA 19014

**Building Size:** ±14,400 SF

**Lot Size:** ±1.9 Acres

**Price:** \$4,500,000

# THE **OFFERING**

Zommick McMahon is proud to offer for sale a 14,400 square foot neighborhood center with a proven history of long-term tenancy and 100% occupancy. Centrally located within a highly dense suburb of Philadelphia, it offers excellent visibility and accessibility from heavily trafficked Route 322 (Conchester Highway). Stoney Pond Shopping Center is ideal for investors seeking a stabilized property along a growing commercial corridor, with potential upside on the approved 0.70 acre pad site. The well-maintainted center consists of a mix of retail and medical tenants with growth potential.