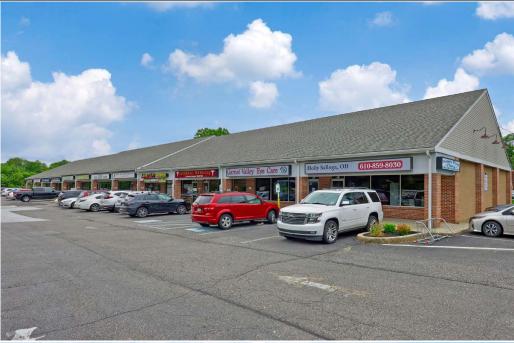

# STONEY POND PLAZA

±14,400 SF

481 Conchester Highway | Aston, PA 19014

ZOMMICK MCMAHON
COMMERCIAL REAL ESTATE

1306 Wilmington Pike, Suite A-2 West Chester, PA 19382 610.359.1100 | www.zmcre.com KNOWLEDGE.
INTEGRITY.
RESULTS.

### PRIME INVESTMENT OPPORTUNITY: ±14,400 SF NEIGHBORHOOD CENTER ON ROUTE 322 (CONCHESTER HWY)

**Address:** 481 Conchester Hwy

Aston, PA 19014

**Building Size:** ±14,400 SF

**Lot Size:** ±1.9 Acres

**Price:** \$4,500,000

# THE **OFFERING**

Zommick McMahon is proud to offer for sale a 14,400 square foot neighborhood center with a proven history of long-term tenancy and 100% occupancy. Centrally located within a highly dense suburb of Philadelphia, it offers excellent visibility and accessibility from heavily trafficked Route 322 (Conchester Highway). Stoney Pond Shopping Center is ideal for investors seeking a stabilized property along a growing commercial corridor, with potential upside on the approved 0.70 acre pad site. The well-maintainted center consists of a mix of retail and medical tenants with growth potential.