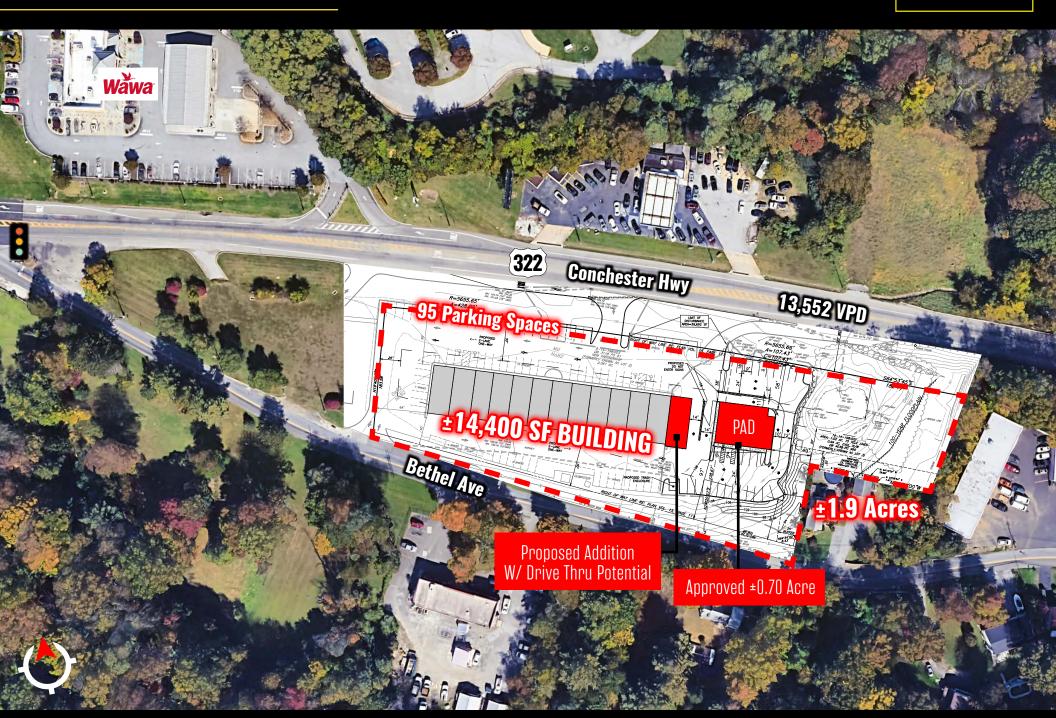

### PRIME INVESTMENT OPPORTUNITY: ±14,400 SF NEIGHBORHOOD CENTER ON ROUTE 322 (CONCHESTER HWY)

**Address:** 481 Conchester Hwy

Aston, PA 19014

**Building Size:** ±14,400 SF

**Lot Size:** ±1.9 Acres

**Price:** \$4,500,000

95 Parking Spaces

Fully Leased

Additional 0.70 Acre Pad Included

Drive Thru Potential

295' of Frontage on Conchester Hwy

# THE **OFFERING**

Zommick McMahon is proud to offer for sale a 14,400 square foot neighborhood center with a proven history of long-term tenancy and 100% occupancy. Centrally located within a highly dense suburb of Philadelphia, it offers excellent visibility and accessibility from heavily trafficked Route 322 (Conchester Highway). Stoney Pond Shopping Center is ideal for investors seeking a stabilized property along a growing commercial corridor, with potential upside on the approved 0.70 acre pad site. The well-maintainted center consists of a mix of retail and medical tenants with growth potential.