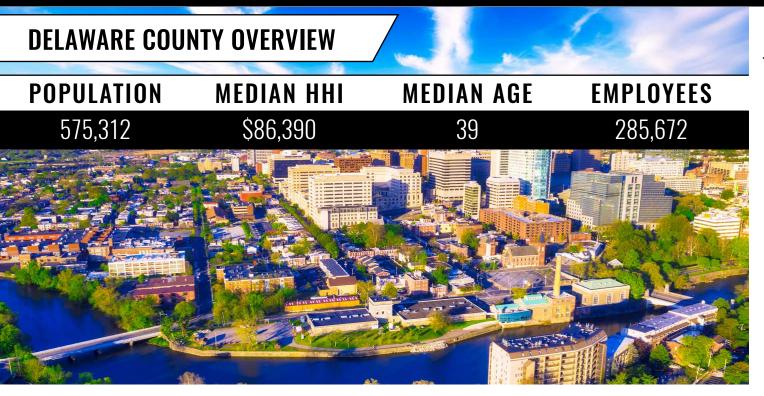

- With a population of 575,312, it is the fifth-most populous county in Pennsylvania, and the third smallest in area.
- The county seat is Media, and is adjacent to the city-county of Philadelphia