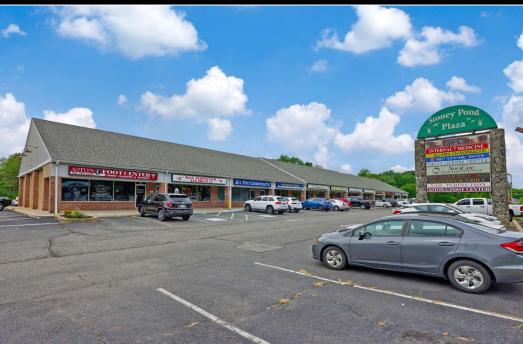

# THE **OFFERING**

Zommick McMahon is proud to offer for sale a 14,400 square foot neighborhood center with a proven history of long-term tenancy and 100% occupancy. Centrally located within a highly dense suburb of Philadelphia, it offers excellent visibility and accessibility from heavily trafficked Route 322 (Conchester Highway). Stoney Pond Shopping Center is ideal for investors seeking a stabilized property along a growing commercial corridor, with potential upside on the approved 0.70 acre pad site. The well-maintainted center consists of a mix of retail and medical tenants with growth potential.

## 481 CONCHESTER HWY | ASTON, PA 19014

FOR SALE

| UNIT # | TENANT NAME          | LEASE TYPE | NSRF  | END DATE   | MONTHLY RENT | PROFORMA RENT | RENTAL<br>INCREASE DATE | ANNUAL<br>RENT | CAM      | TAXES    |
|--------|----------------------|------------|-------|------------|--------------|---------------|-------------------------|----------------|----------|----------|
| 474    | Aston Foot Center    | NN         | 1,200 | 5/31/2026  | \$2,250.00   | \$2,308.00    | 6/1/2025                | \$27,000.00    | \$250.00 | \$400.00 |
| 476    | Nails Perfection     | NN         | 1,200 | 7/31/2026  | \$2,308.00   | \$2,367.00    | 8/1/2025                | \$27,696.00    | \$250.00 | \$400.00 |
| 478    | All Pro Chiropractic | NN         | 1,200 | 4/30/2025  | \$1,400.00   | \$2,250.00    | TBD                     | \$16,800.00    | \$250.00 | \$400.00 |
| 480    |                      | NN         | 1,200 | 4/30/2025  | \$0.00       | \$2,250.00    | TBD                     | \$0.00         | \$250.00 | \$400.00 |
| 482    | Nova Care            | NN         | 1,200 | 8/31/2025  | \$1,633.43   | \$1,666.10    | 9/1/2025                | \$19,601.16    | \$250.00 | \$400.00 |
| 484    | Nova Care            | NN         | 1,200 | 8/31/2025  | \$1,633.43   | \$1,666.10    | 9/1/2025                | \$19,601.16    | \$250.00 | \$400.00 |
| 486    | PA Photo ID Center   | NN         | 1,200 | 11/30/2031 | \$2,450.00   | \$2,500.00    | 11/1/2025               | \$29,400.00    | \$250.00 | \$400.00 |
| 488    | Sweet Tooth Dental   | NN         | 1,200 | 10/31/2024 | \$2,050.00   | \$2,050.00    | 11/1/2025               | \$24,600.00    | \$250.00 | \$400.00 |
| 490    | Marco's Pizza        | NN         | 1,200 | 7/31/2028  | \$2,850.00   | \$2,850.00    | 8/31/2026               | \$34,200.00    | \$250.00 | \$400.00 |
| 492    | Family Medicine      | NN         | 1,200 | 5/31/2026  | \$2,250.00   | \$2,350.00    | 5/31/2025               | \$27,000.00    | \$250.00 | \$400.00 |
| 494    | Garnet Valley Eye    | NN         | 1,200 | 4/31/2025  | \$2,200.00   | \$2,200.00    | 3/21/2026               | \$26,400.00    | \$250.00 | \$400.00 |
| 496    | Garnet Valley Eye    | NN         | 1,200 | 4/31/2025  | \$2,200.00   | \$2,200.00    | 3/21/2026               | \$26,400.00    | \$250.00 | \$400.00 |
|        |                      |            |       |            |              |               |                         |                |          |          |