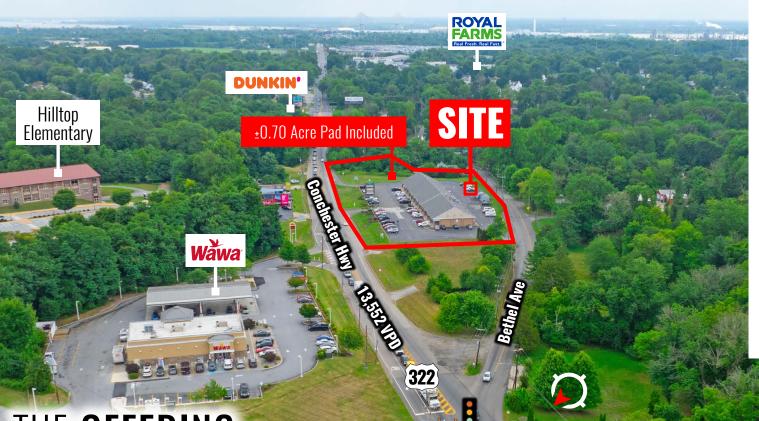

### PRIME INVESTMENT OPPORTUNITY: ±14,400 SF NEIGHBORHOOD CENTER ON ROUTE 322 (CONCHESTER HWY)

**Address:** 481 Conchester Hwy

Aston, PA 19014

**Building Size:** ±14,400 SF

**Lot Size:** ±1.9 Acres

**Price:** \$4,500,000

95 Parking Spaces

Fully Leased

Additional 0.70 Acre Pad Included

Drive Thru Potential

295' of Frontage on Conchester Hwy

# THE **OFFERING**

Zommick McMahon is proud to offer for sale a 14,400 square foot neighborhood center with a proven history of long-term tenancy and 100% occupancy. Centrally located within a highly dense suburb of Philadelphia, it offers excellent visibility and accessibility from heavily trafficked Route 322 (Conchester Highway). Stoney Pond Shopping Center is ideal for investors seeking a stabilized property along a growing commercial corridor, with potential upside on the approved 0.70 acre pad site. The well-maintainted center consists of a mix of retail and medical tenants with growth potential.