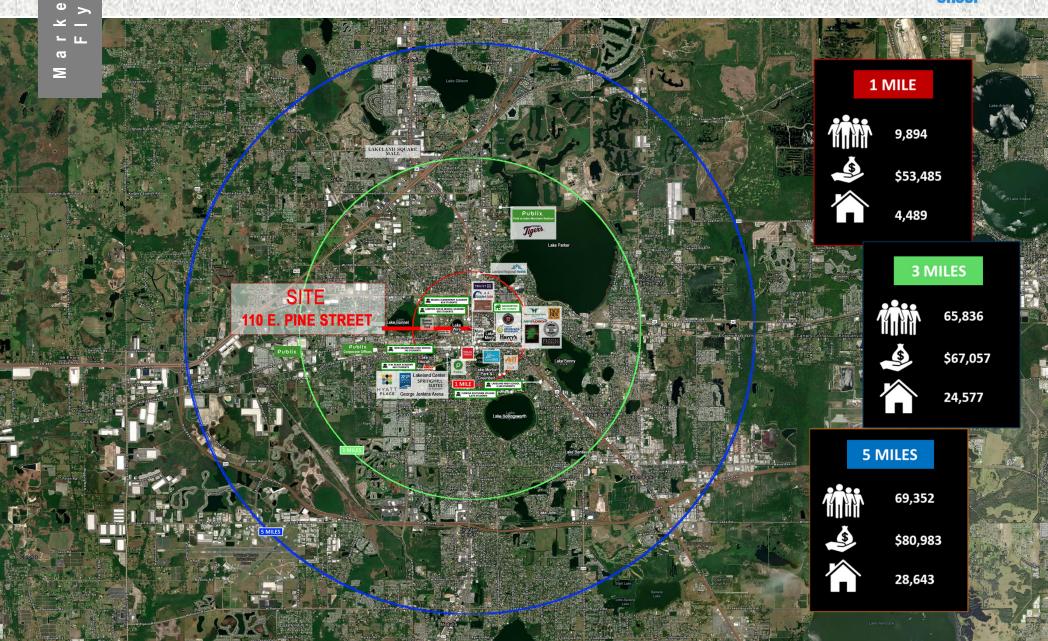

### **ECONOMIC & DEMOGRAPHIC**

2022

POPULATION OVERVIEW 116,421 300,258 748,365 Polk County '21 21,898,345

City of Lakeland '21

LE Service Area '22

State of Florida '21

| Total Number of Households (2021 Est.).           | . 46,357 |
|---------------------------------------------------|----------|
| Median Net Worth (2020 Est.)                      | \$80,269 |
| Median Household Income (2021 Est.)               | \$48,972 |
| Lakeland Labor Force (2021)                       | . 50,142 |
| Employed (2021)                                   | .47,469  |
| Unemployed (2021)                                 | 2,673    |
| Lakeland Unemployment (2021)                      | 5.30%    |
| Average Home Sales Price (2021)\$                 | 286,112  |
| Single Family Permits (2021)                      | 749      |
| Multi-Family Permits (2021)                       | 337      |
| Warehouse/Industrial Square Feet Permitted (2021) | 320,820  |
| Commercial/Office Square Feet Permitted (2021)    | . 12,271 |
| Retail Square Feet Permitted (2021)               | . 16,029 |
| Public/Institutional Permitted (2021)             | . 35,383 |