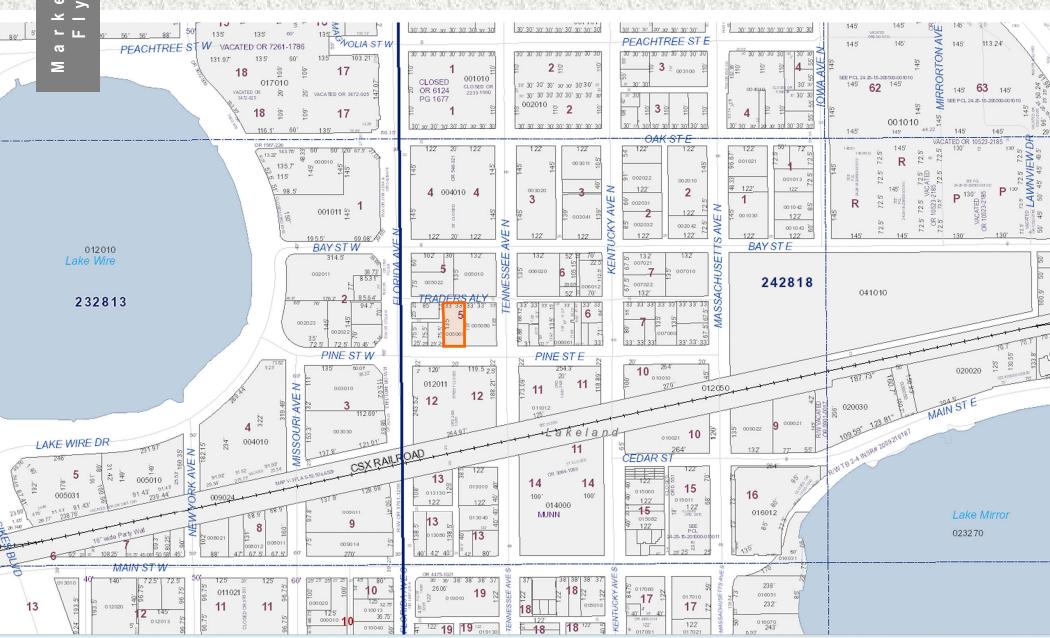

#### **RETAIL SPACE AVAILABLE FOR LEASE – Downtown Lakeland**

110 E. Pine Street, Lakeland, Florida 33801 - 2,110 SF

#### 110 E. Pine Street, Lakeland, Florida 33801

#### 110 E. Pine Street, Lakeland, Florida 33801

Built upon historic character, philanthropy and volunteerism, Lakeland offers its residents, businesses and visitors a true sense of place. Lakeland has always been a hub of innovation and progressive ideas. Today, the City of Lakeland continues to thrive as population and business expansions are attracted to the area, the geographic center of Florida. Lakeland's economic base consists of warehouse, transportation and distribution, education, healthcare, manufacturing, and retail.