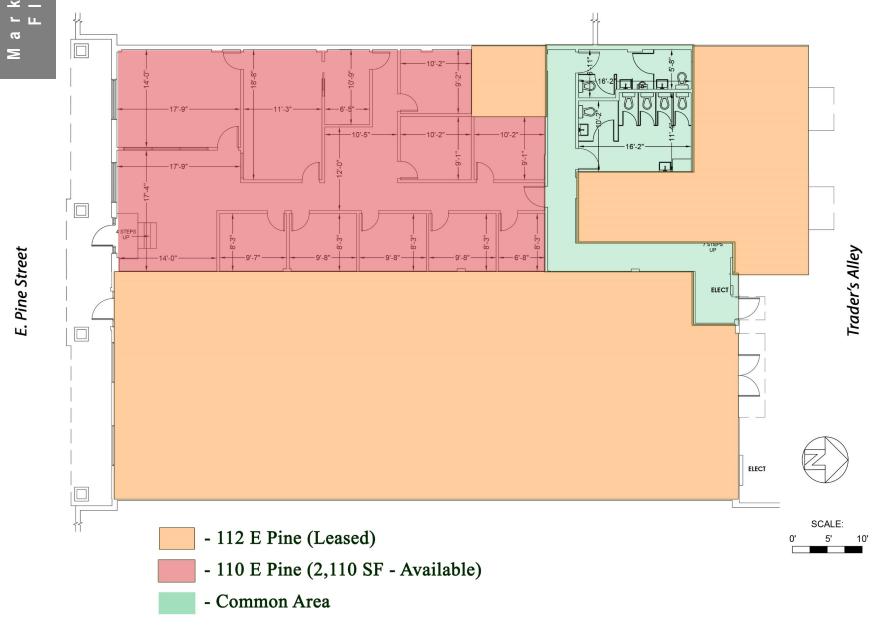

#### **RETAIL SPACE AVAILABLE FOR LEASE – Downtown Lakeland**

110 E. Pine Street, Lakeland, Florida 33801 - 2,110 SF

#### OVERVIEW

Available Space: 2,110 SF

Property Type: Retail / Commercial

Zoning: Commercial / Industrial

Year Built: 1965

#### PROPERTY HIGHLIGHTS

- Located in the heart of Lakeland's Central Business District, just east of Florida Avenue and within walking distance of all Downtown Lakeland amenities including parks, housing, restaurants, banks, City offices and other retailers.
- Lakeland, Florida is one of the Sunshine State's hidden gems. The historic City is perfectly centered between Orlando and Tampa, just an hour drive from both these national hubs.
- 6,400 sf building. Available space was previously used as a mortgage firm.
- N. Florida Avenue carries approximately 7,000 vehicles per day.