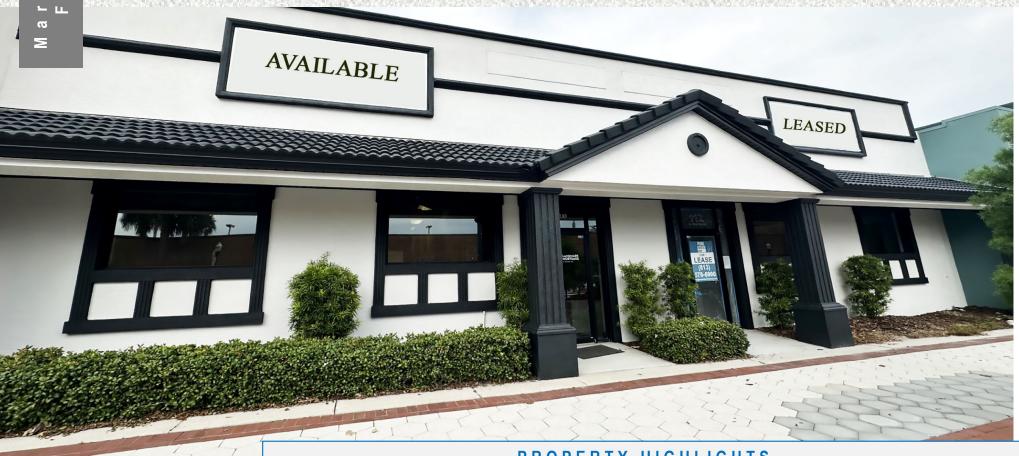

#### **RETAIL SPACE AVAILABLE FOR LEASE – Downtown Lakeland**

110 E. Pine Street, Lakeland, Florida 33801 - 2,110 SF

#### OVERVIEW

Available Space: 2,110 SF

Property Type: Retail / Commercial

Zoning: Commercial / Industrial

Year Built: 1965

#### PROPERTY HIGHLIGHTS

- Located in the heart of Lakeland's Central Business District, just east of Florida Avenue and within walking distance of all Downtown Lakeland amenities including parks, housing, restaurants, banks, City offices and other retailers.
- Lakeland, Florida is one of the Sunshine State's hidden gems. The historic City is perfectly centered between Orlando and Tampa, just an hour drive from both these national hubs.
- 6,400 sf building. Available space was previously used as a mortgage firm.
- N. Florida Avenue carries approximately 7,000 vehicles per day.