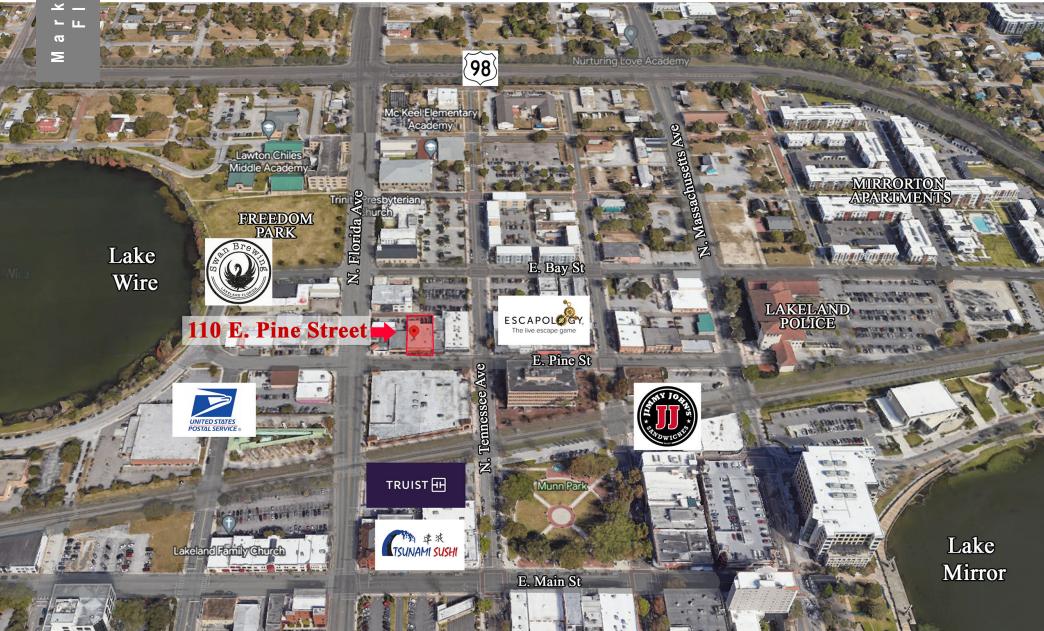

#### PROPERTY HIGHLIGHTS

- Located in the heart of Lakeland's Central Business District, just east of Florida Avenue and within walking distance of all Downtown Lakeland amenities including parks, housing, restaurants, banks, City offices and other retailers.
- Lakeland, Florida is one of the Sunshine State's hidden gems. The historic City is perfectly centered between Orlando and Tampa, just an hour drive from both these national hubs.
- 6,400 sf building. Available space was previously used as a mortgage firm.
- N. Florida Avenue carries approximately 7,000 vehicles per day.

#### 110 E. Pine Street, Lakeland, Florida 33801