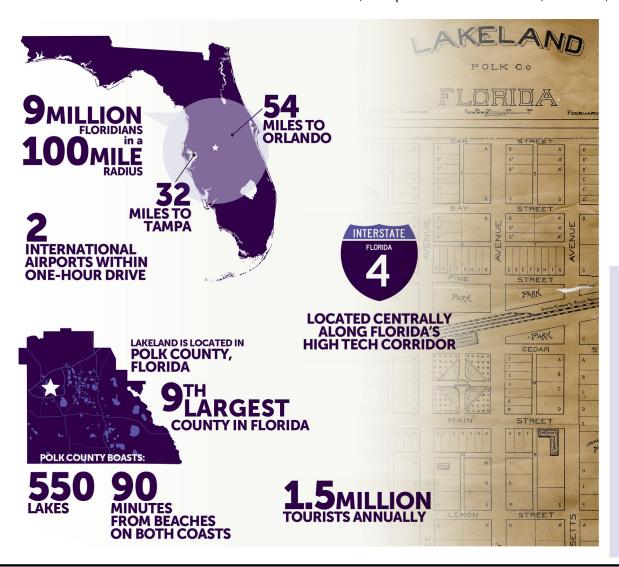

## Lakeland is home to: \* Publix Supermarkets Headquarters \* Major Warehouses - PepsiCo, Amazon, Walmart, Rooms To Go \* Largest one-site collection of Frank Lloyd Wright Architecture in the world \* Florida Southern College & Florida Polytechnic University \* Detroit Tigers Spring Training \* Bonnet Springs Park

#### 110 E. Pine Street, Lakeland, Florida 33801

Built upon historic character, philanthropy and volunteerism, Lakeland offers its residents, businesses and visitors a true sense of place. Lakeland has always been a hub of innovation and progressive ideas. Today, the City of Lakeland continues to thrive as population and business expansions are attracted to the area, the geographic center of Florida. Lakeland's economic base consists of warehouse, transportation and distribution, education, healthcare, manufacturing, and retail.