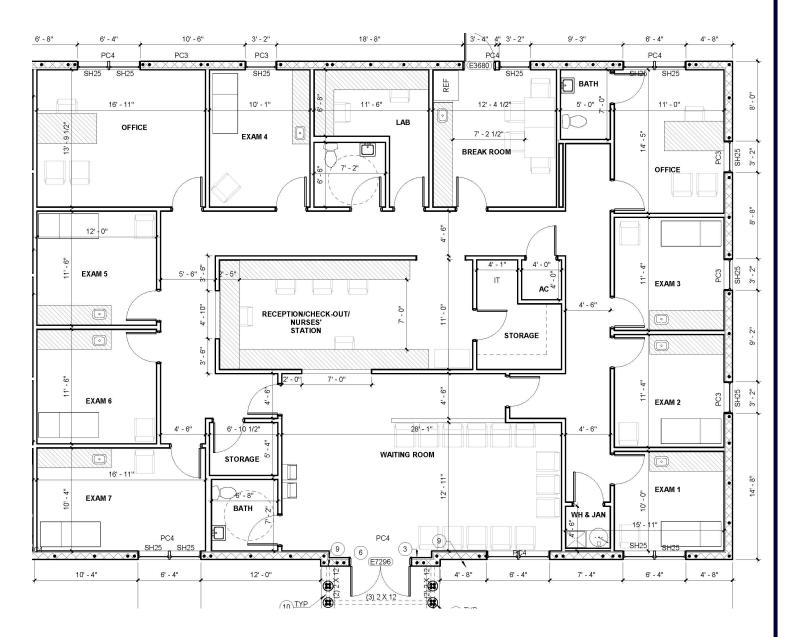

### Floor Plan

6 Wet Exam Rooms

1 Procedure Room

2 Physician Offices

Waiting Room

Reception/Business Office

Lab

Kitchen/Break Room

2 Storage Closets

IT Room

3 Restrooms

1 Patient RR

1 Staff RR

1 Private RR

## Floor Plan

6 Wet Exam Rooms

1 Procedure Room

2 Physician Offices

Waiting Room

Reception/Business Office

Lab

Kitchen/Break Room

2 Storage Closets

IT Room

3 Restrooms

1 Patient RR

1 Staff RR

1 Private RR

Click here to take a 3D Virtual Tour of the office!