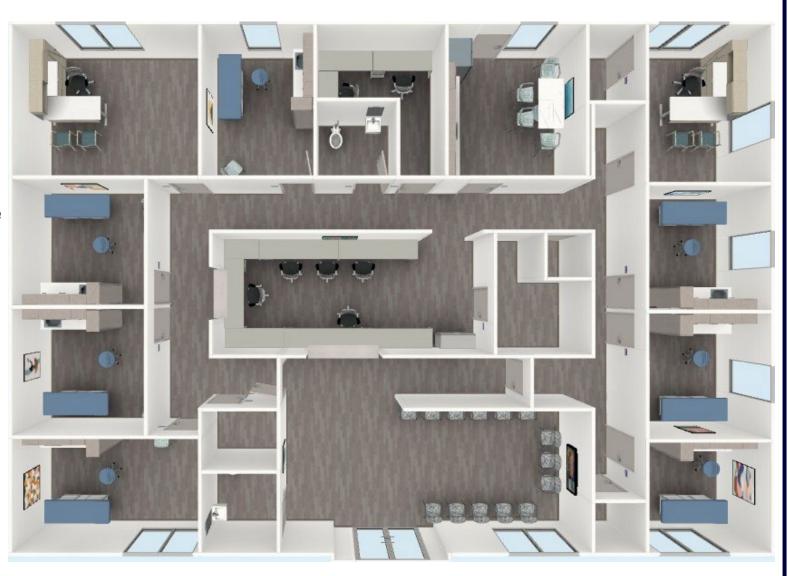

### Floor Plan

6 Wet Exam Rooms

1 Procedure Room

2 Physician Offices

Waiting Room

Reception/Business Office

Lab

Kitchen/Break Room

2 Storage Closets

IT Room

3 Restrooms

1 Patient RR

1 Staff RR

1 Private RR

## Floor Plan

6 Wet Exam Rooms

1 Procedure Room

2 Physician Offices

Waiting Room

Reception/Business Office

Lab

Kitchen/Break Room

2 Storage Closets

IT Room

3 Restrooms

1 Patient RR

1 Staff RR

1 Private RR

Click here to take a 3D Virtual Tour of the office!