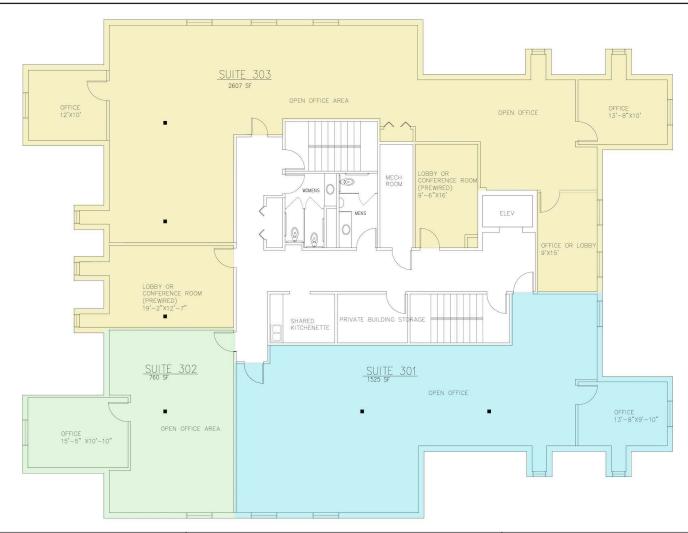

### **AVAILABILITY:**

- Suite 300-5,986 Square Feet
- Suite 301-1,525 Square Feet
- Suite 302 760 Square Feet
- Suite 303-2,607 Square Feet

### SPACE AVAILABLE

| <b>Suite</b> | Space Available [SF] | Lease Rate [\$/SF] | Occupancy |
|--------------|----------------------|--------------------|-----------|
| Suite 300    | 5,986                | \$19.50            | Immediate |
| Suite 301    | 1,525                | \$19.50            | Immediate |
| Suite 302    | 760                  | \$20.50            | Immediate |
| Suite 303    | 2,607                | \$19.50            | Immediate |

### 3rd Floor

**Suite 300 (Entire Floor):** 5986 RSF /6% Load Factor

Suite 301: 2,490 RSF/12% Load Factor

**Suite 302:** 1,679 RSF/12% Load Factor

Suite 303: 929 RSF/12% Load Factor

For More Information, Contact: Reem Akkad 248.491.3268

# **Rochester Office Building**

929 W University Drive Rochester, MI

3rd Floor - 5,986 RSF

(SF Calculations do not include Elevator, Stairwell, & Fireproof Storage area)

(Drawing Not to Scale)

Information contained herein was obtained from sources deemed to be reliable but is not guaranteed. Subject to prior sales, change of price or withdrawal.