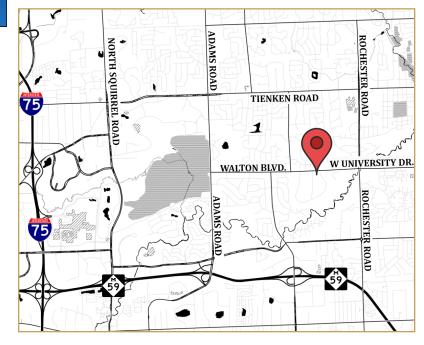

### **PROPERTY INFORMATION**

**PROPERTY NAME:** Rochester Office Building

LOCATION: 929 W University Drive

CITY: Rochester

COUNTY: Oakland

**PROPERTY TYPE:** Office

YEAR BUILT: 1989

**LOCATION DESCRIPTION:** W University, East of S Livernois