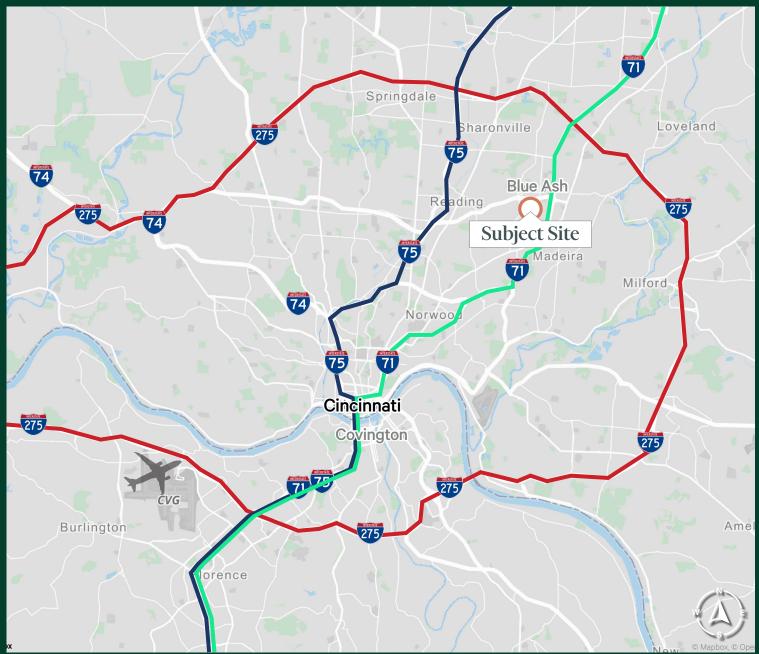

le

1.1 Miles to Interstate 71



### **Additional Features**

| Building Size          | 92,700 SF               |
|------------------------|-------------------------|
| Lot Size               | 6.531 AC                |
| Office                 | ±8,000 SF               |
| Year Built / Renovated | 1945 / 1970             |
| Clear Height           | 12'                     |
| Dock Doors             | 8                       |
| Drive-in Doors         | 3                       |
| Parking                | Est. 55 stalls          |
| Sprinkler              | Yes; wet                |
| Construction           | Pre-engineered<br>metal |
| Power                  | 3000 Amps               |
|                        |                         |



## For Sale

### 1.1 Miles to Interstate 71



### **Contact Us**

#### **Tim Schenke**

Executive Vice President Industrial & Logistics +1 513 369 1354 tim.schenke@cbre.com

#### Chris Carey

Vice President Industrial & Logistics +1 513 369 1369 chris.carey@cbre.com

© 2025 CBRE, Inc. All rights reserved. This information has been obtained from sources believed reliable, but has not been verified for accuracy or completeness. You should conduct a careful, independent investigation of the property and verify all information. Any reliance on this information is solely at your own risk. CBRE and the CBRE logo are service marks of CBRE, Inc. All other marks displayed on this document are the property of their respective owners, and the use of such logos does not imply any affiliation with or endorsement of CBRE. Photos herein are the pr