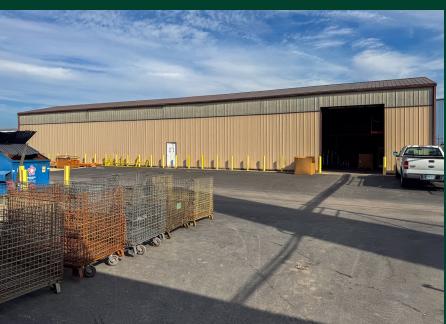

sh Road | Sycamore Township, OH 45242

# For Sale

1.1 Miles to Interstate 71



### **Additional Features**

| Building Size          | 92,700 SF               |
|------------------------|-------------------------|
| Lot Size               | 6.531 AC                |
| Office                 | ±8,000 SF               |
| Year Built / Renovated | 1945 / 1970             |
| Clear Height           | 12'                     |
| Dock Doors             | 8                       |
| Drive-in Doors         | 3                       |
| Parking                | Est. 55 stalls          |
| Sprinkler              | Yes; wet                |
| Construction           | Pre-engineered<br>metal |
| Power                  | 3000 Amps               |
|                        |                         |



## For Sale

### 1.1 Miles to Interstate 71



### **Contact Us**

#### **Tim Schenke**

Executive Vice President Industrial & Logistics +1 513 369 1354 tim.schenke@cbre.com

#### Chris Carey

Vice President Industrial & Logistics +1 513 369 1369 chris.carey@cbre.com

© 2025 CBRE, Inc. All rights reserved. This information has been obtained from sources believed reliable, but has not been verified for accuracy or completeness. You should conduct a careful, independent investigation of the property and verify all information. Any reliance on this information is solely at your own risk. CBRE and the CBRE logo are service marks of CBRE, Inc. All other marks displayed on this document are the property of their respective owners, and the use of such logos does not imply any affiliation with o