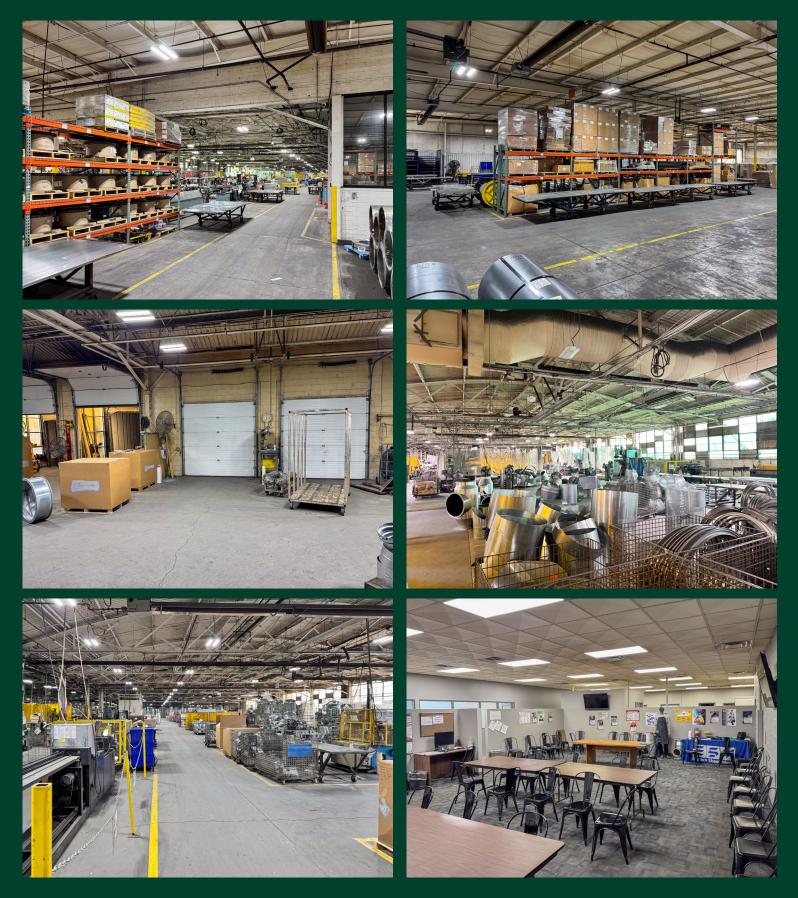

# 8959 Blue Ash Rd

8959 Blue Ash Rd Sycamore Township, OH 45242 www.cbre.com/cincinnati

### **Property Details**

- + 92,700 SF total
- + ±8,000 SF office space
- + Centrally located in Greater Cincinnati
- + Located in Sycamore Township with no earnings tax
- + Date Available: August 1, 2025

- + New roof Decemeber 2023
- + 6.531 acre parcel w/ large gated outdoor storage area
- + 3000 Amps Power
- + LED lighting throughout
- + Easy access to I-71 and I-75 by way of Ronald Reagan Highway



# For Sale

# **Property Photos**



## For Sale

### 1.2 Miles to State Route 126



### Site Plan | 92,700 SF Building



8959 Blue Ash Road | Sycamore Township, OH 45242

# For Sale

1.1 Miles to Interstate 71



### **Additional Features**

| Building Size          | 92,700 SF               |
|------------------------|-------------------------|
| Lot Size               | 6.531 AC                |
| Office                 | ±8,000 SF               |
| Year Built / Renovated | 1945 / 1970             |
| Clear Height           | 12'                     |
| Dock Doors             | 8                       |
| Drive-in Doors         | 3                       |
| Parking                | Est. 55 stalls          |
| Sprinkler              | Yes; wet                |
| Construction           | Pre-engineered<br>metal |
| Power