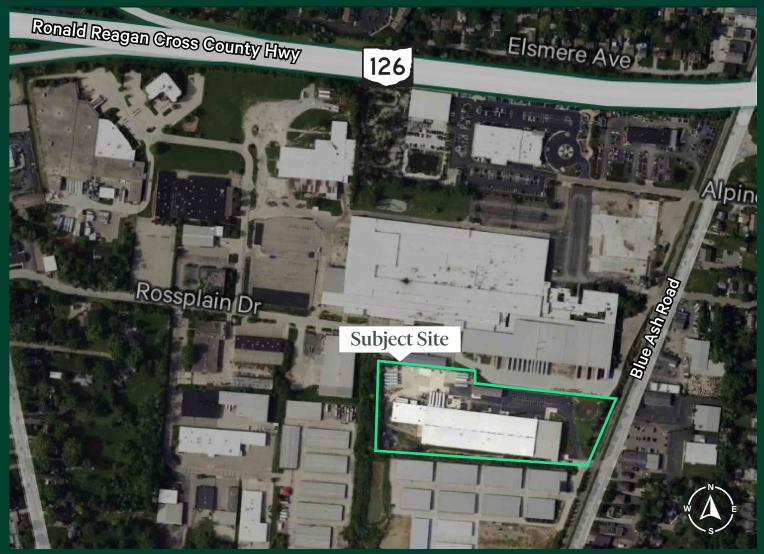

### 1.2 Miles to State Route 126

# For Sale

1.1 Miles to Interstate 71

### 1.1 Miles to Interstate 71