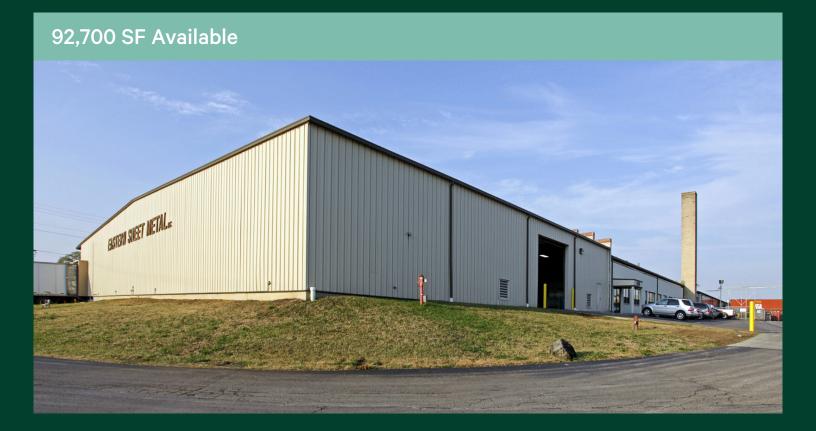

# 8959 Blue Ash Rd

8959 Blue Ash Rd Sycamore Township, OH 45242 www.cbre.com/cincinnati

### **Property Details**

- + 92,700 SF total
- + ±8,000 SF office space
- + Centrally located in Greater Cincinnati
- + Located in Sycamore Township with no earnings tax
- + Date Available: August 1, 2025

- + New roof Decemeber 2023
- + 6.531 acre parcel w/ large gated outdoor storage area
- + 3000 Amps Power
- + LED lighting throughout
- + Easy access to I-71 and I-75 by way of Ronald Reagan Highway