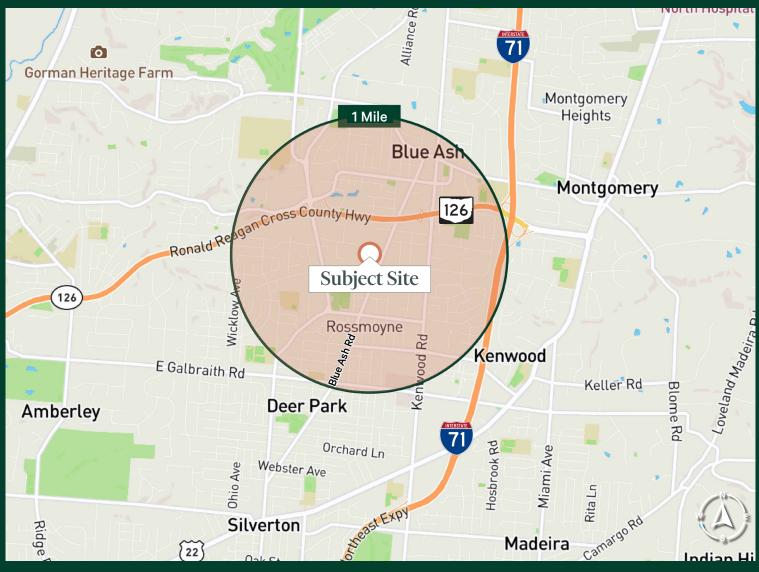

# 8959 Blue Ash Rd

8959 Blue Ash Rd Sycamore Township, OH 45242 www.cbre.com/cincinnati

### **Property Details**

- + 92,700 SF total
- + ±8,000 SF office space
- + Centrally located in Greater Cincinnati
- + Located in Sycamore Township with no earnings tax
- + Date Available: August 1, 2025

- + New roof Decemeber 2023
- + 6.531 acre parcel w/ large gated outdoor storage area
- + 3000 Amps Power
- + LED lighting throughout
- + Easy access to I-71 and I-75 by way of Ronald Reagan Highway



# For Sale

# **Property Photos**



## For Sale

### 1.2 Miles to State Route 126



### Site Plan | 92,700 SF Building



8959 Blue Ash Road | Sycamore Township, OH 45242

# For Sale

1.1 Miles to Interstate 71



### **Additional Features**

| Building Size          | 92,700 SF               |
|------------------------|-------------------------|
| Lot Size               | 6.531 AC                |
| Office                 | ±8,000 SF               |
| Year Built / Renovated | 1945 / 1970             |
| Clear Height           | 12'                     |
| Dock Doors             | 8                       |
| Drive-in Doors         | 3                       |
| Parking                | Est. 55 stalls          |
| Sprinkler              | Yes; wet                |
| Construction           | Pre-engineered<br>metal |
| Power                  | 3000 Amps               |
|                        |                         |



## For Sale

### 1.1 Miles to Interstate 71



### **Contact Us**

#### **Tim