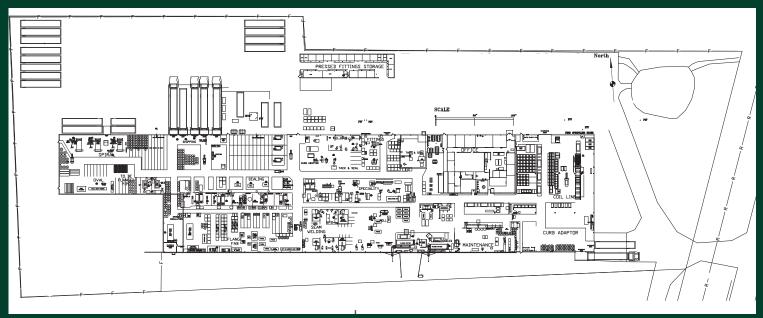

### Site Plan | 92,700 SF Building

8959 Blue Ash Road | Sycamore Township, OH 45242