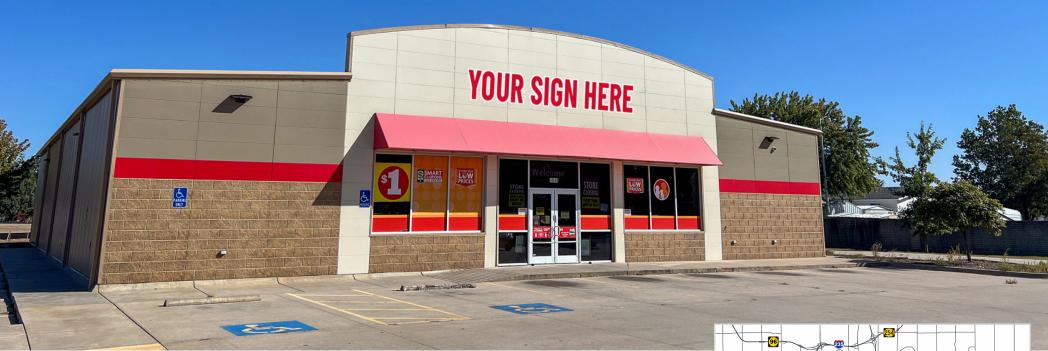

## FORMER FAMILY DOLLAR

## 4040 S. Meridian Ave. | Wichita, KS 67217 FOR SUBLEASE CONTACT BROKER

BUILDING SIZE 8,400± SF (PER COUNTY)

**SITE SIZE** 54,725 SF (1.26 A)

CEILING HEIGHT 11'8" TO DROP CEILING 12'7" TO TRUSS 14'8" TO DECK YEAR BUILT 2017

#### **PROPERTY HIGHLIGHTS**

- Second generation retail space available for sublease.
- Freestanding building with pylon signage.
- Great visibility and ample parking.
- Easy access to I-235.

Offered by: