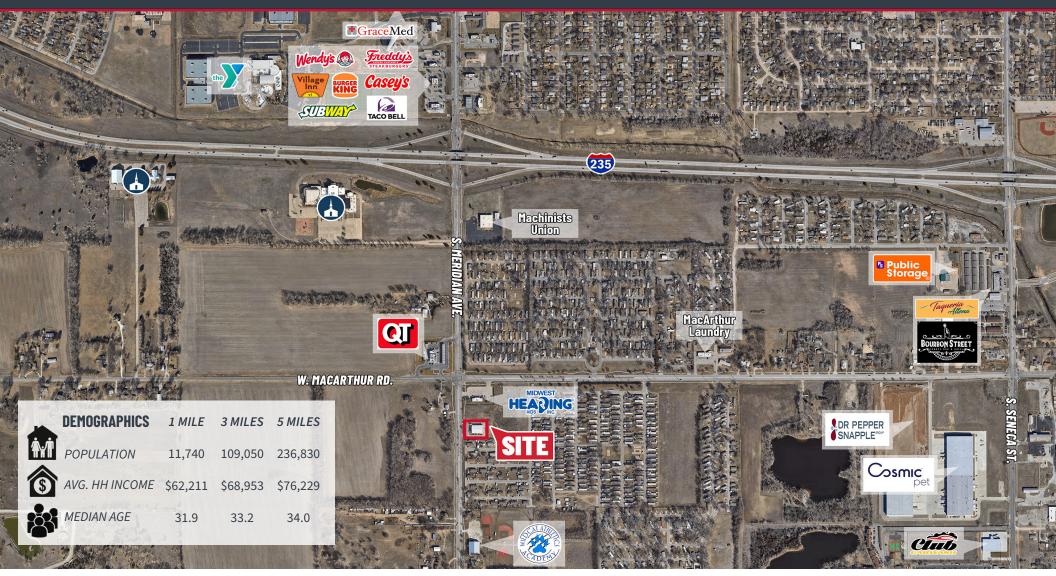

#### TRAFFIC COUNTS

APPROX. 12,317 VPD @ MERIDIAN APPROX. 7,594 VPD @ MACARTHUR

#### **PROPERTY HIGHLIGHTS**

- Second generation retail space available for sublease.
- Freestanding building with pylon signage.
- Great visibility and ample parking.
- Easy access to I-235.

Offered by: