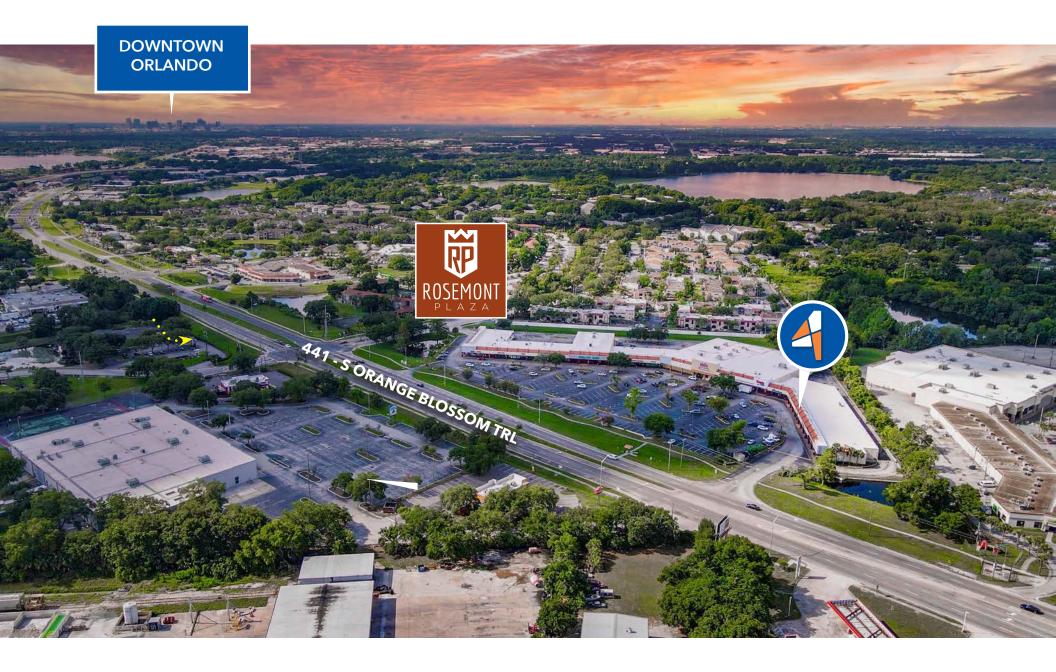

: 05-22-29-7744-00-230

Zoning: AC-1/W

Property Use: Dental | Medical

Building Size: 99,103 SF

Stories: 1

Parking: 414 Spaces

Signage: Pylon/Building



#### **HIGHLIGHTS**

- 2nd Generation Dental Space
- Fully Equipped
- 10 Exam Rooms
- High Traffic Property
- Frontage along N OBT

Don't Miss this
Move-In-Ready Dental
Office Opportunity!

# Fully Equipped Dentist Office Opportunity

Don't miss this opportunity to backfill an already-built 2nd generation dental office. This gorgeous space can accommodate any type of dentistry or medical use. OFFERED BY:



Colin Chou 850.218.1902 colin@4acre.com

Garrett Gleiter 407.539.4514 garrett@4acre.com

### PROPERTY AERIAL







### FRONT ELEVATION







## FLOOR PLAN | 2,800 SF













### **INTERIORS**











### LOCATION AERIAL





#### **LOCATION MAP**







4 Acre Commercial Real Estate (4 Acre) does not represent or warranty the accuracy of the information contained herein. Such information has been given to 4 Acre by the owner of the property or obtained from other sources deemed reliable. 4 Acre has no reason to doubt its accuracy, but does not guarantee it. The reviewer(s) of this document is encouraged to perform their own research for their own purposes to verify the dependability of the information being reviewed. All information should be verified by reviewer(s) prior to purchase or lease. Unless otherwise noted, the property is being offered as-is, where is, with all faults. This information represents the proprietary work product of 4 Acre Realty, LLC and may not be copied, reproduced, modified, dist