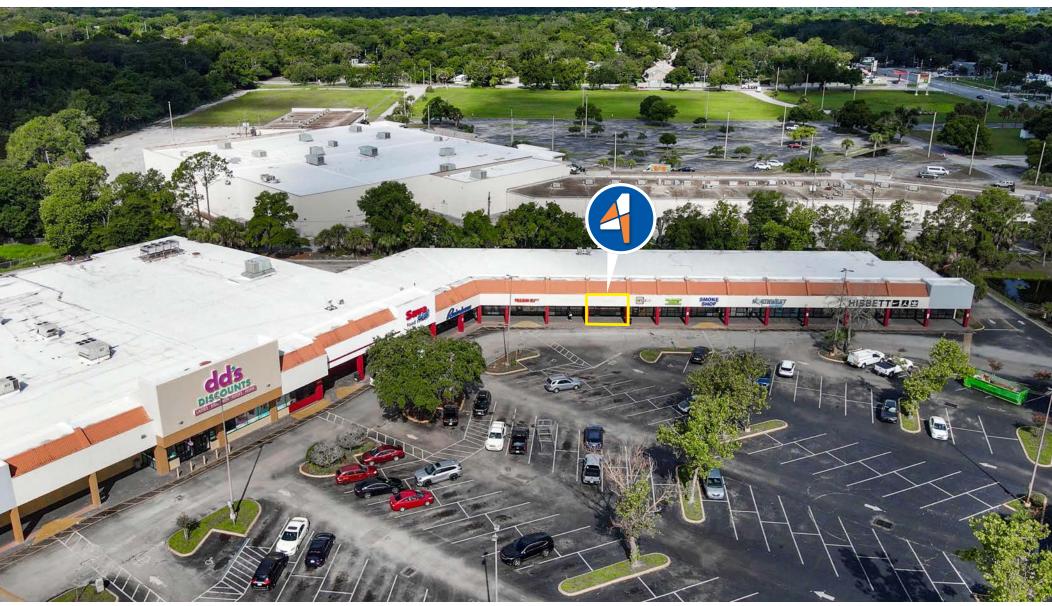

*

Lease Rate: \$21.00 PSF NNN

Rentable SF 2,800 SF

Location: 5820 N Orange Blossom Trl

Orlando, FL 32810

Parcel ID: 05-22-29-7744-00-230

Zoning: AC-1/W

Property Use: Dental | Medical

Building Size: 99,103 SF

Stories: 1

Parking: 414 Spaces

Signage: Pylon/Building



#### **HIGHLIGHTS**

- 2nd Generation Dental Space
- Fully Equipped
- 10 Exam Rooms
- High Traffic Property
- Frontage along N OBT

Don't Miss this
Move-In-Ready Dental
Office Opportunity!

# Fully Equipped Dentist Office Opportunity

Don't miss this opportunity to backfill an already-built 2nd generation dental office. This gorgeous space can accommodate any type of dentistry or medical use. OFFERED BY:



Colin Chou 850.218.1902 colin@4acre.com

Garrett Gleiter 407.539.4514 garrett@4acre.com

### PROPERTY AERIAL







### FRONT ELEVATION







## FLOOR PLAN | 2,800 SF













### **INTERIORS**











### LOCATION AERIAL





#### **LOCATION MAP**







4 Acre Commercial Real Estate (4 Acre) does not represent or warranty the accuracy of the information contained herein. Such information has been given to 4 Acre by the owner of the property or obtained from other sources deemed reliable. 4 Acre has no reason to doubt its accuracy, but does not guarantee it. The reviewer(s) of this document is encouraged to perform their own research for their own purposes to verify the dependability of the information being reviewed. All information should be verified by reviewer(s) prior to purchase or lease. Unless otherwise noted, the property is being offered as-is, where is, with all faults. This info