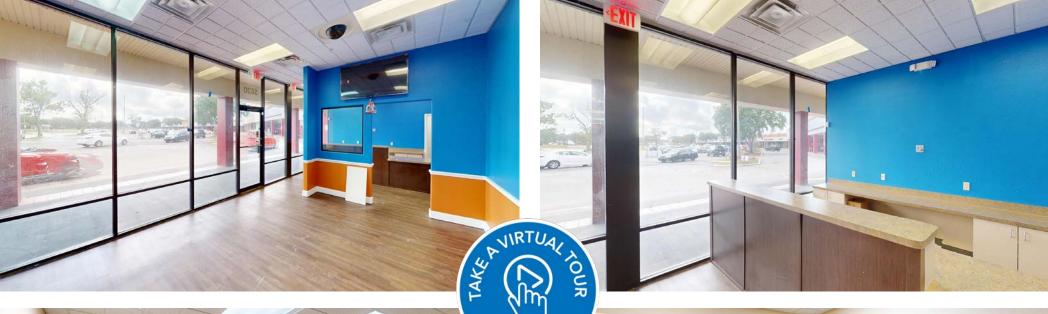

Orlando, FL 32810

Parcel ID: 05-22-29-7744-00-230

Zoning: AC-1/W

Property Use: Dental | Medical

Building Size: 99,103 SF

Stories: 1

Parking: 414 Spaces

Signage: Pylon/Building



#### **HIGHLIGHTS**

- 2nd Generation Dental Space
- Fully Equipped
- 10 Exam Rooms
- High Traffic Property
- Frontage along N OBT

Don't Miss this
Move-In-Ready Dental
Office Opportunity!

# Fully Equipped Dentist Office Opportunity

Don't miss this opportunity to backfill an already-built 2nd generation dental office. This gorgeous space can accommodate any type of dentistry or medical use. OFFERED BY:



Colin Chou 850.218.1902 colin@4acre.com

Garrett Gleiter 407.539.4514 garrett@4acre.com

### PROPERTY AERIAL







### FRONT ELEVATION







## FLOOR PLAN | 2,800 SF













### **INTERIORS**











### LOCATION AERIAL





#### **LOCATION MAP**







4 Acre Commercial Real Estate (4 Acre) does not represent or warranty the accuracy of the information contained herein. Such information has been given to 4 Acre by the owner of the property or obtained from other sources deemed reliable. 4 Acre has no reason to doubt its accuracy, but does not guarantee it. The reviewer(s) of this document is encouraged to perform their own research for their own purposes to verify the dependability of the information being reviewed. All information should be verified by reviewer(s) prior to purchase or lease. Unless otherwise noted, the property is being offered as-is, where is, with all faults. This information represents the proprietary work product of 4 Acre Realty, LLC and may not be copie