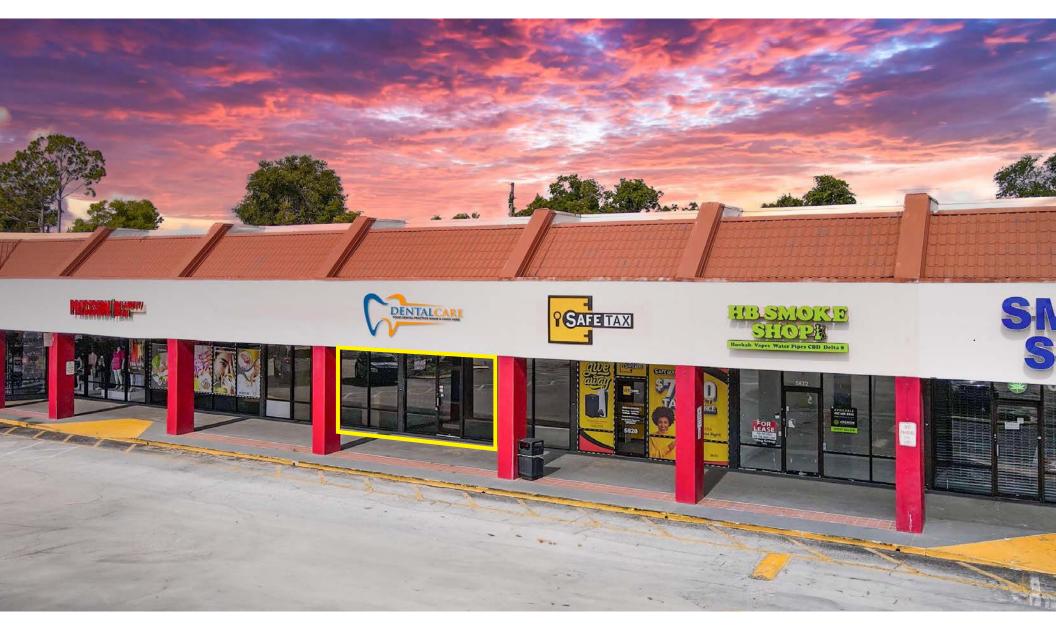

NNN

Rentable SF 2,800 SF

Location: 5820 N Orange Blossom Trl

Orlando, FL 32810

Parcel ID: 05-22-29-7744-00-230

Zoning: AC-1/W

Property Use: Dental | Medical

Building Size: 99,103 SF

Stories: 1

Parking: 414 Spaces

Signage: Pylon/Building



#### **HIGHLIGHTS**

- 2nd Generation Dental Space
- Fully Equipped
- 10 Exam Rooms
- High Traffic Property
- Frontage along N OBT

Don't Miss this
Move-In-Ready Dental
Office Opportunity!

# Fully Equipped Dentist Office Opportunity

Don't miss this opportunity to backfill an already-built 2nd generation dental office. This gorgeous space can accommodate any type of dentistry or medical use. OFFERED BY:



Colin Chou 850.218.1902 colin@4acre.com

Garrett Gleiter 407.539.4514 garrett@4acre.com

### PROPERTY AERIAL







### FRONT ELEVATION







## FLOOR PLAN | 2,800 SF













### **INTERIORS**











### LOCATION AERIAL





#### **LOCATION MAP**







4 Acre Commercial Real Estate (4 Acre) does not represent or warranty the accuracy of the information contained herein. Such information has been given to 4 Acre by the owner of the property or obtained from other sources deemed reliable. 4 Acre has no reason to doubt its accuracy, but does not guarantee it. The reviewer(s) of this document is encouraged to perform their own research for their own purposes to verify the dependability of the information being reviewed. All information should be verified by reviewer(s) prior to purchase or lease. Unless otherwise noted, the property is being offered as-is, where is, with all faults. This information represents the prop