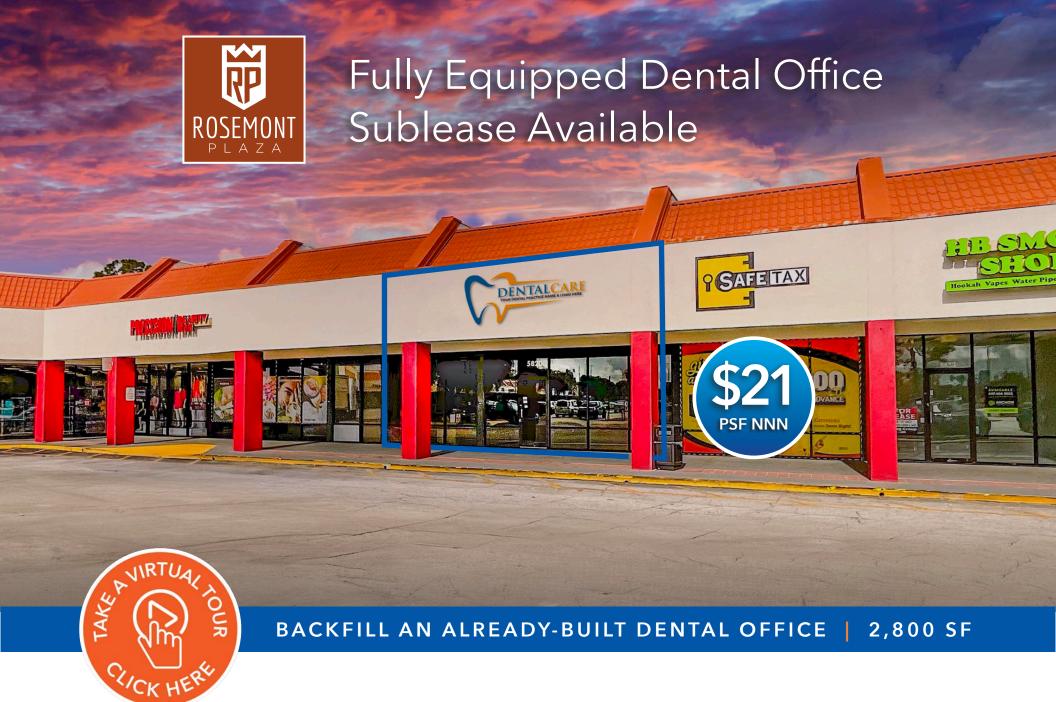

5820 N Orange Blossom Trl, Orlando, FL 32810

#### **PROPERTY DETAILS**

Lease Rate: \$21.00 PSF NNN

Rentable SF 2,800 SF

Location: 5820 N Orange Blossom Trl

Orlando, FL 32810

Parcel ID: 05-22-29-7744-00-230

Zoning: AC-1/W

Property Use: Dental | Medical

#### **HIGHLIGHTS**

- 2nd Generation Dental Space
- Fully Equipped
- 10 Exam Rooms
- High Traffic Property
- Frontage along N OBT

Don't Miss this
Move-In-Ready Dental
Office Opportunity!

# Fully Equipped Dentist Office Opportunity

Don't miss this opportunity to backfill an already-built 2nd generation dental office. This gorgeous space can accommodate any type of dentistry or medical use. OFFERED BY: