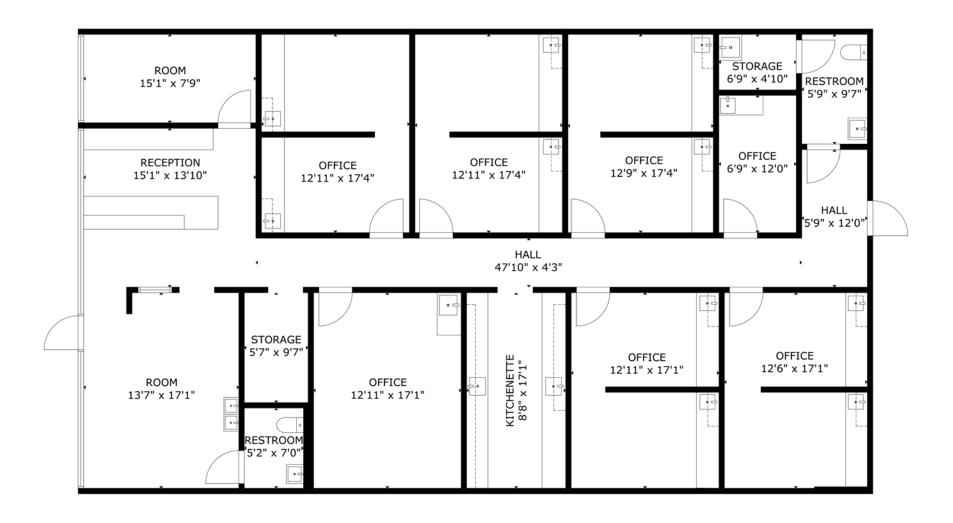

n: 5820 N Orange Blossom Trl

Orlando, FL 32810

Parcel ID: 05-22-29-7744-00-230

Zoning: AC-1/W

Property Use: Dental | Medical

Building Size: 99,103 SF

Stories: 1

Parking: 414 Spaces

Signage: Pylon/Building



#### **HIGHLIGHTS**

- 2nd Generation Dental Space
- Fully Equipped
- 10 Exam Rooms
- High Traffic Property
- Frontage along N OBT

Don't Miss this
Move-In-Ready Dental
Office Opportunity!

# Fully Equipped Dentist Office Opportunity

Don't miss this opportunity to backfill an already-built 2nd generation dental office. This gorgeous space can accommodate any type of dentistry or medical use. OFFERED BY:



Colin Chou 850.218.1902 colin@4acre.com

Garrett Gleiter 407.539.4514 garrett@4acre.com

### PROPERTY AERIAL







### FRONT ELEVATION







## FLOOR PLAN | 2,800 SF













### **INTERIORS**











### LOCATION AERIAL





#### **LOCATION MAP**







4 Acre Commercial Real Estate (4 Acre) does not represent or warranty the accuracy of the information contained herein. Such information has been given to 4 Acre by the owner of the property or obtained from other sources deemed reliable. 4 Acre has no reason to doubt its accuracy, but does not guarantee it. The reviewer(s) of this document is encouraged to perform their own research for their own purposes to verify the dependability of the information being reviewed. All information should be verified by reviewer(s) prior to purchase or lease. Unless otherwise noted, the property is being offered as-is, where is, with all faults. This information represents the proprietary work product of 4 Acre Rea