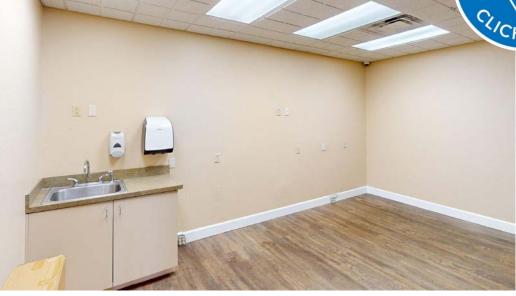

rlando, FL 32810

Parcel ID: 05-22-29-7744-00-230

Zoning: AC-1/W

Property Use: Dental | Medical

Building Size: 99,103 SF

Stories: 1

Parking: 414 Spaces

Signage: Pylon/Building



#### **HIGHLIGHTS**

- 2nd Generation Dental Space
- Fully Equipped
- 10 Exam Rooms
- High Traffic Property
- Frontage along N OBT

Don't Miss this
Move-In-Ready Dental
Office Opportunity!

# Fully Equipped Dentist Office Opportunity

Don't miss this opportunity to backfill an already-built 2nd generation dental office. This gorgeous space can accommodate any type of dentistry or medical use. OFFERED BY:



Colin Chou 850.218.1902 colin@4acre.com

Garrett Gleiter 407.539.4514 garrett@4acre.com

### PROPERTY AERIAL







### FRONT ELEVATION







## FLOOR PLAN | 2,800 SF













### **INTERIORS**











### LOCATION AERIAL





#### **LOCATION MAP**







4 Acre Commercial Real Estate (4 Acre) does not represent or warranty the accuracy of the information contained herein. Such information has been given to 4 Acre by the owner of the property or obtained from other sources deemed reliable. 4 Acre has no reason to doubt its accuracy, but does not guarantee it. The reviewer(s) of this document is encouraged to perform their own research for their own purposes to verify the dependability of the information being reviewed. All information should be verified by reviewer(s) prior to purchase or lease. Unless otherwise noted, the property is being offered as-is, where is, with all faults. This information represents the proprietary work product of 4 Acre Realty, LLC and may not be copied,