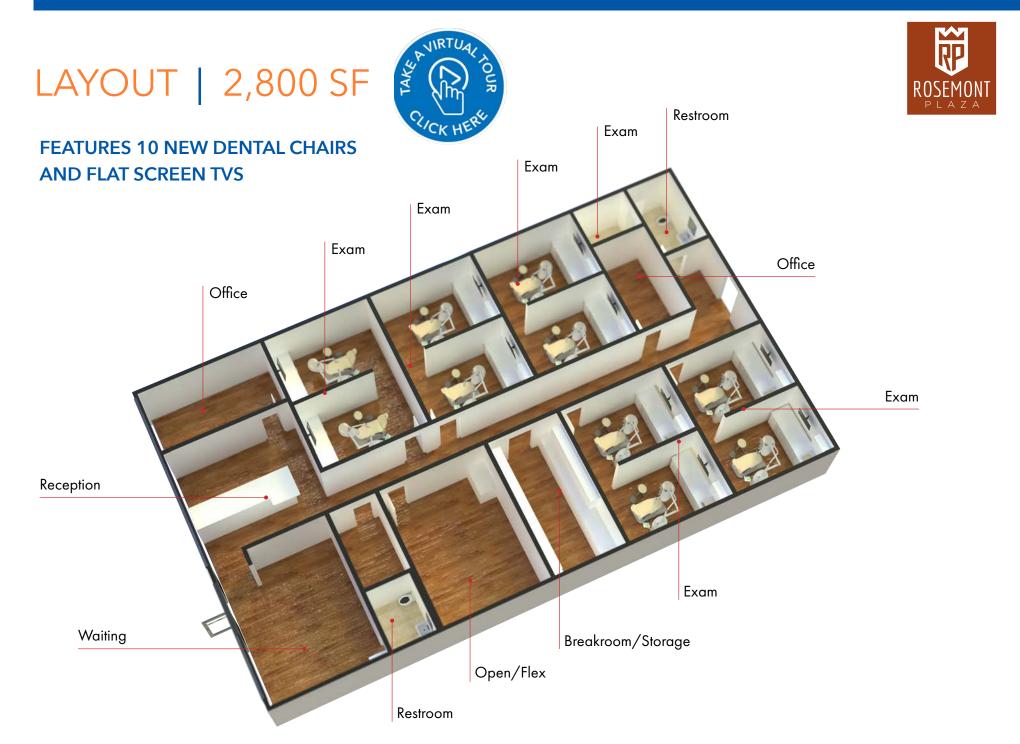

## FLOOR PLAN | 2,800 SF

#### **HIGHLIGHTS**

- 2nd Generation Dental Space
- Fully Equipped
- 10 Exam Rooms
- High Traffic Property
- Frontage along N OBT

Don't Miss this
Move-In-Ready Dental
Office Opportunity!